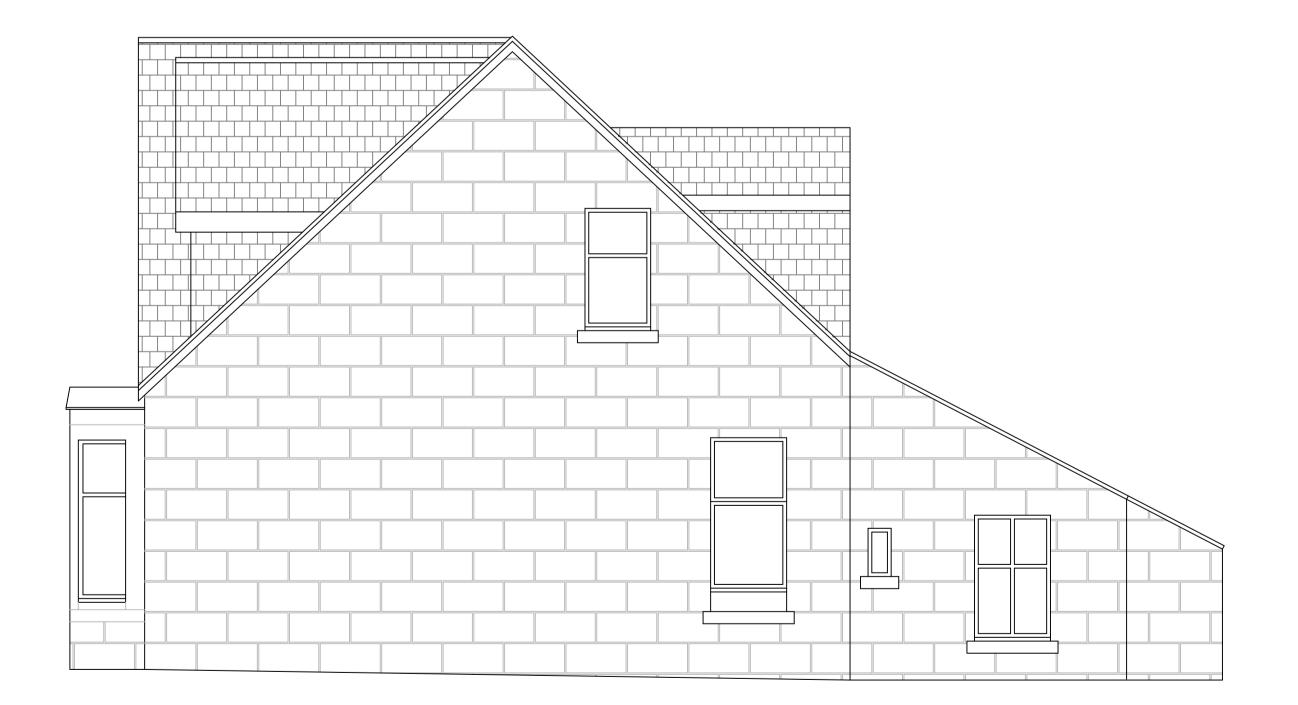

SIDE ELEVATION AS EXISTING

FRONT ELEVATION AS EXISTING

REAR ELEVATION AS EXISTING

SIDE ELEVATION AS EXISTING

| 0m    | 1m | 2m | 3m | 4m | 5m | 10 | )m |
|-------|----|----|----|----|----|----|----|
| 11111 |    |    |    |    |    |    |    |