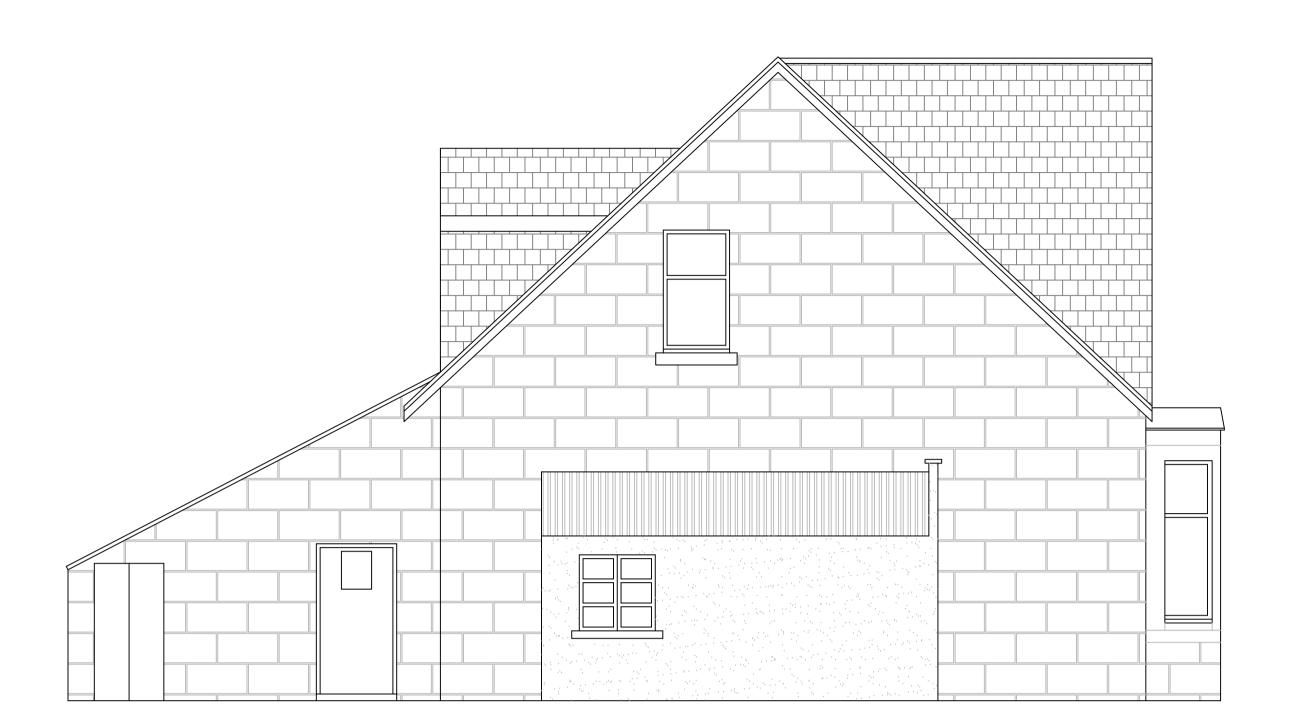

SIDE ELEVATION AS EXISTING

FRONT ELEVATION AS EXISTING

REAR ELEVATION AS EXISTING

SIDE ELEVATION AS EXISTING

| 0m    | 1m | 2m | 3m | 4m | 5m | 10 | )m |
|-------|----|----|----|----|----|----|----|
| 11111 |    |    |    |    |    |    |    |