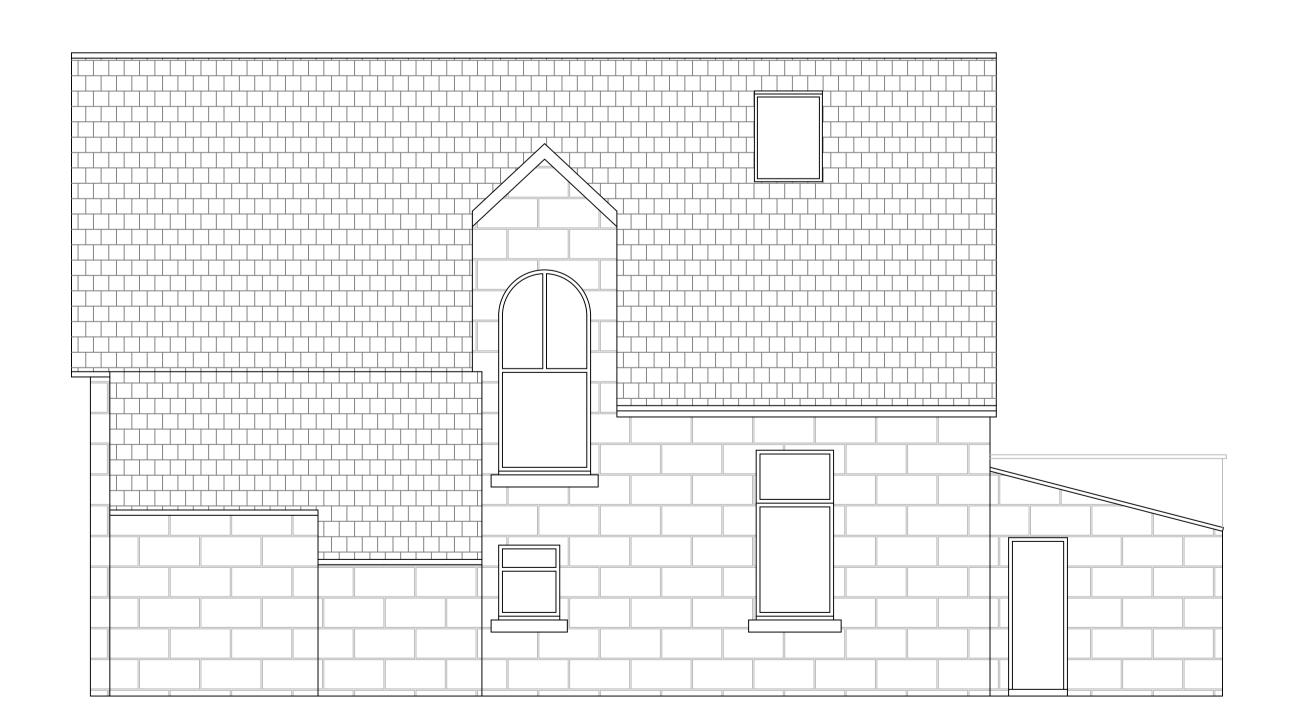

SIDE ELEVATION AS EXISTING

FRONT ELEVATION AS EXISTING

REAR ELEVATION AS EXISTING

SIDE ELEVATION AS EXISTING

| 0m    | 1m | 2m | 3m | 4m | 5m | 10 | )m |
|-------|----|----|----|----|----|----|----|
| 11111 |    |    |    |    |    |    |    |