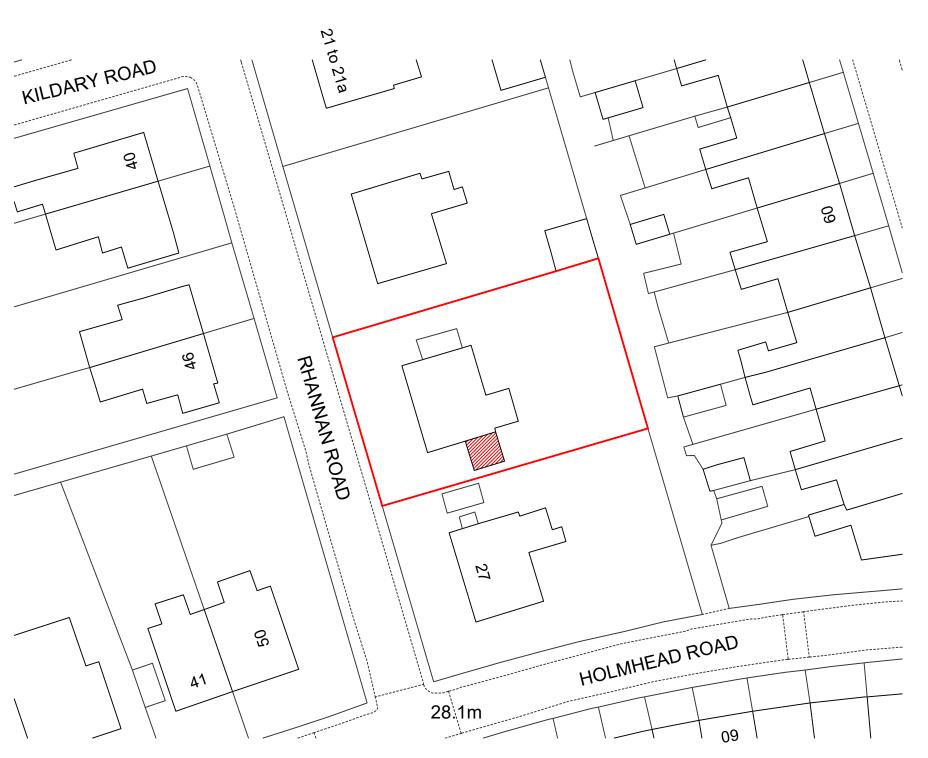

Project

SIDE EXTENSION AND ALTS 25 RHANNAN ROAD, GLASGOW

Drawing Title

LOCATION PLAN AS PROPOSED

| Scale<br>1:500@A3       | Date<br>04/05/202 | 23             | Drawn<br>MB | Checked |      |
|-------------------------|-------------------|----------------|-------------|---------|------|
| Project Number<br>A0225 |                   | Drawing Number |             |         | Rev. |