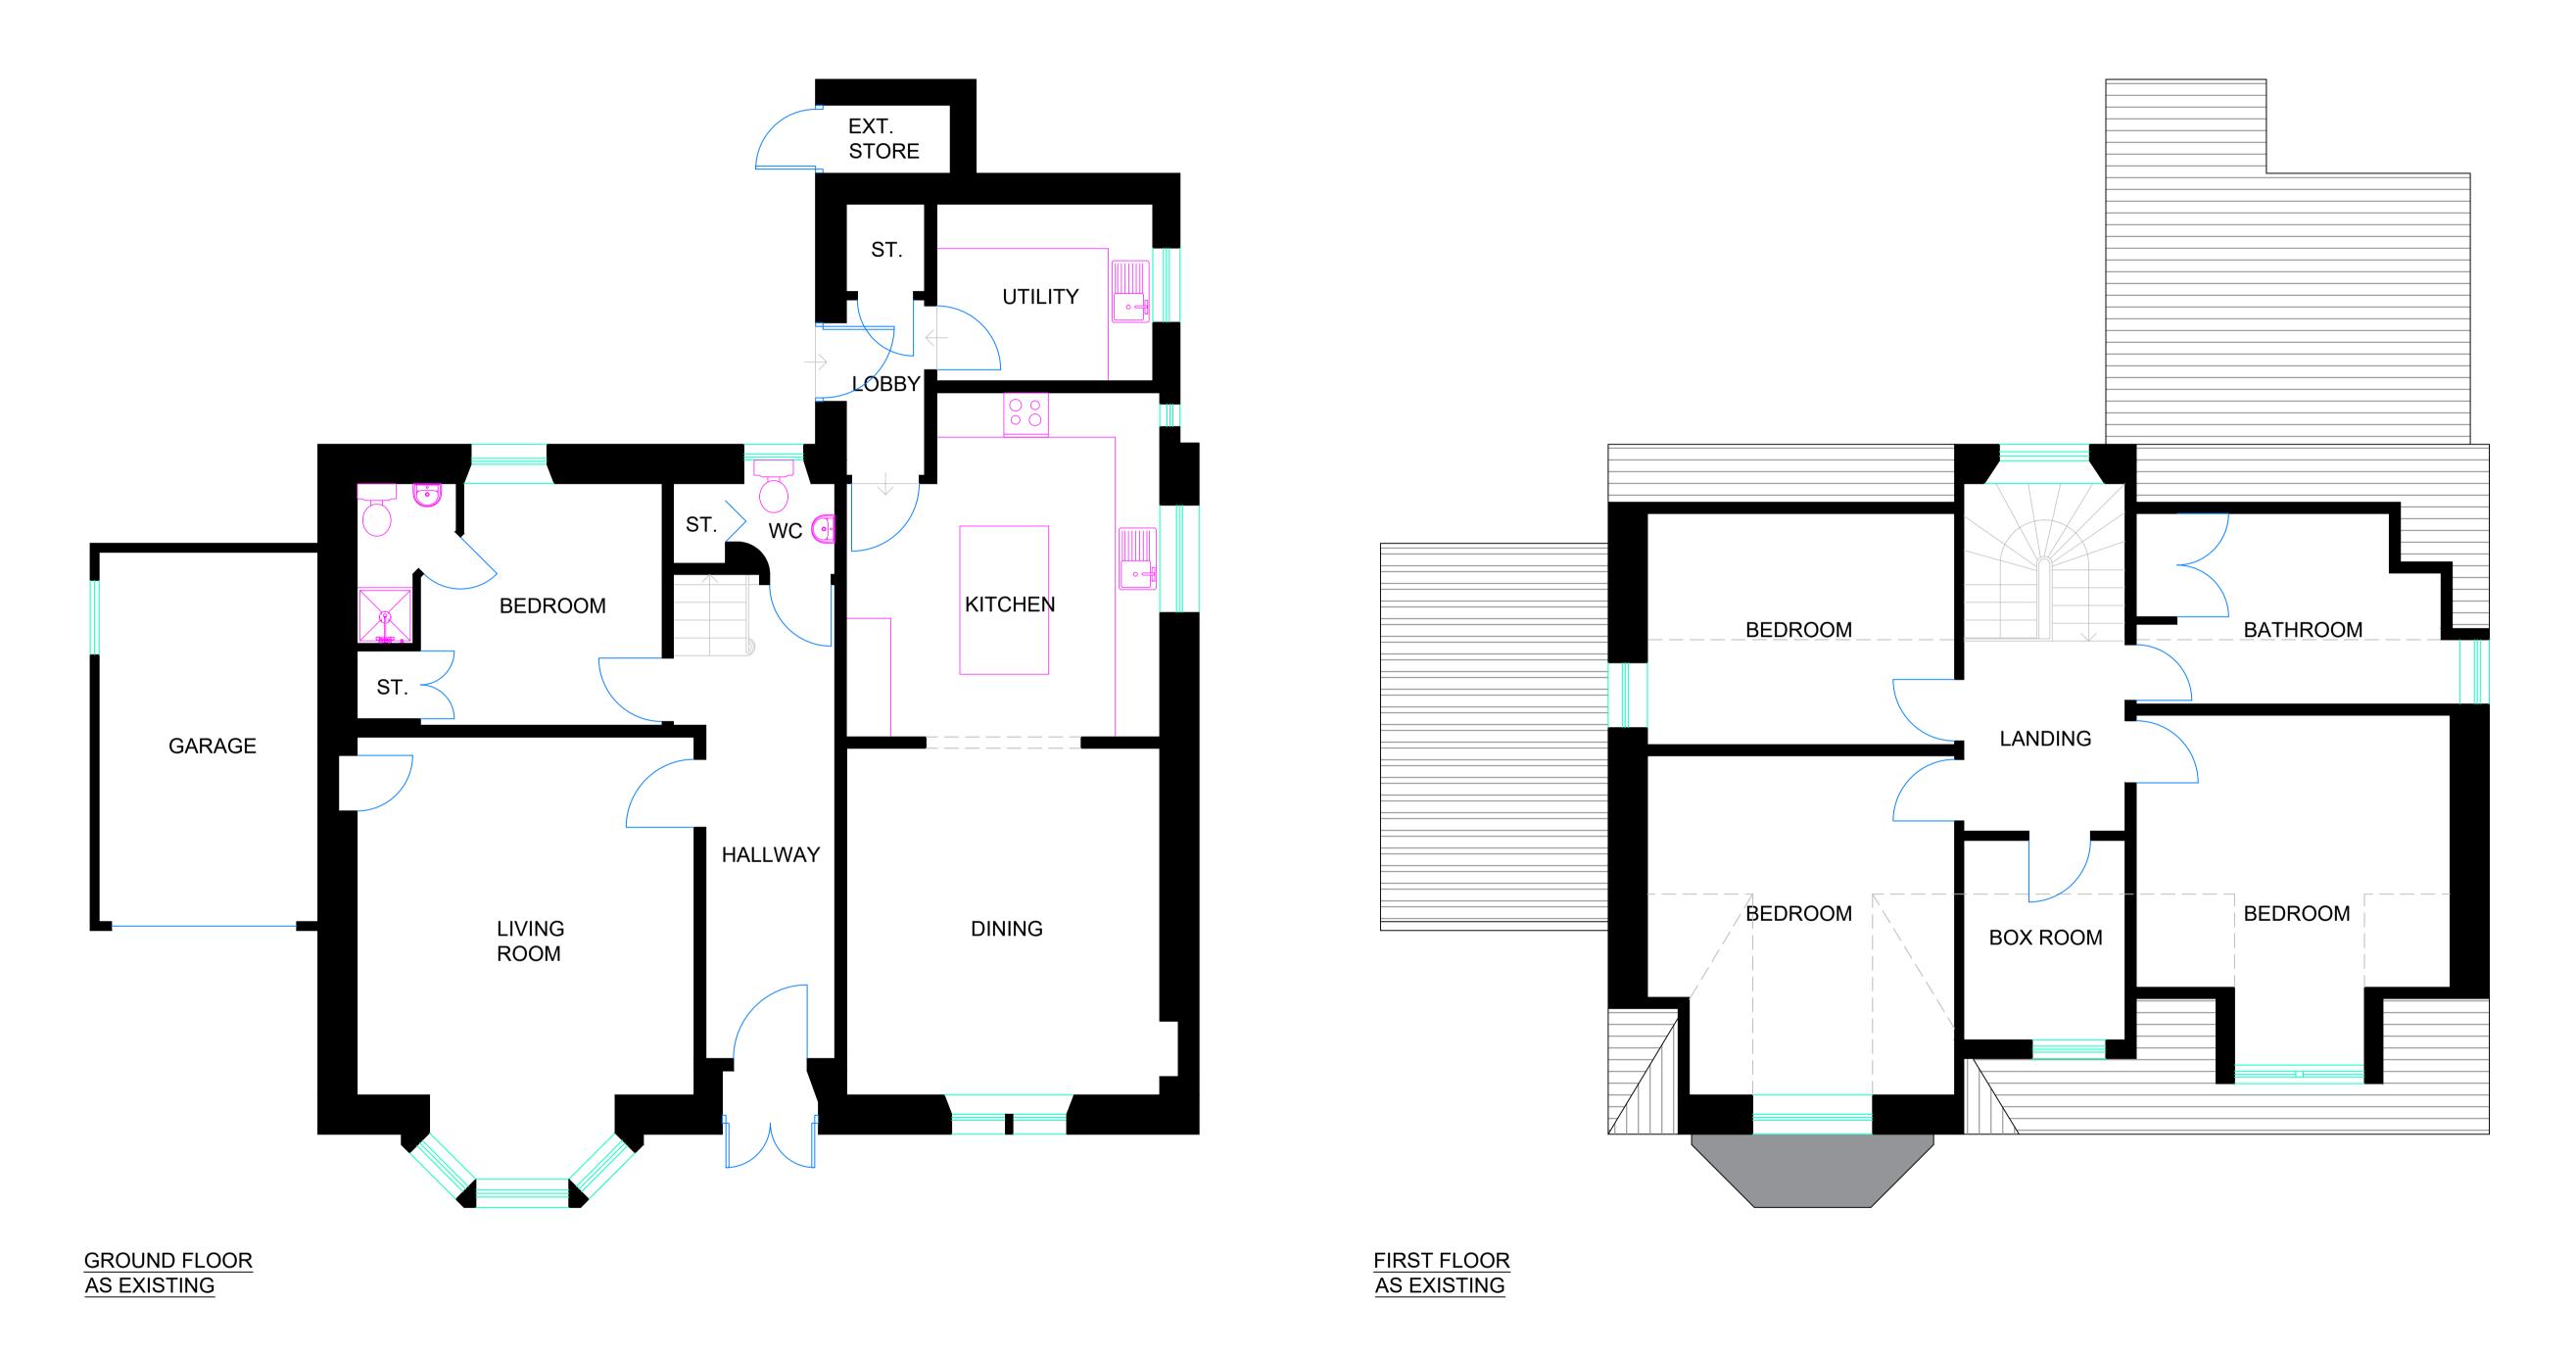

www.mark-brown.co.uk

MR & MRS FRANCIS

SIDE EXTENSION AND ALTS 25 RHANNAN ROAD

Drawing Title

PLANS AS EXISTING

| Scale<br>1:50 @ A1 | Date<br>29/06/202 | 23             | Drawn<br>MB |  | Checked |  |  |
|--------------------|-------------------|----------------|-------------|--|---------|--|--|
| Project Number     |                   | Drawing Number |             |  | Rev.    |  |  |
| A0225              |                   |                | 001         |  |         |  |  |