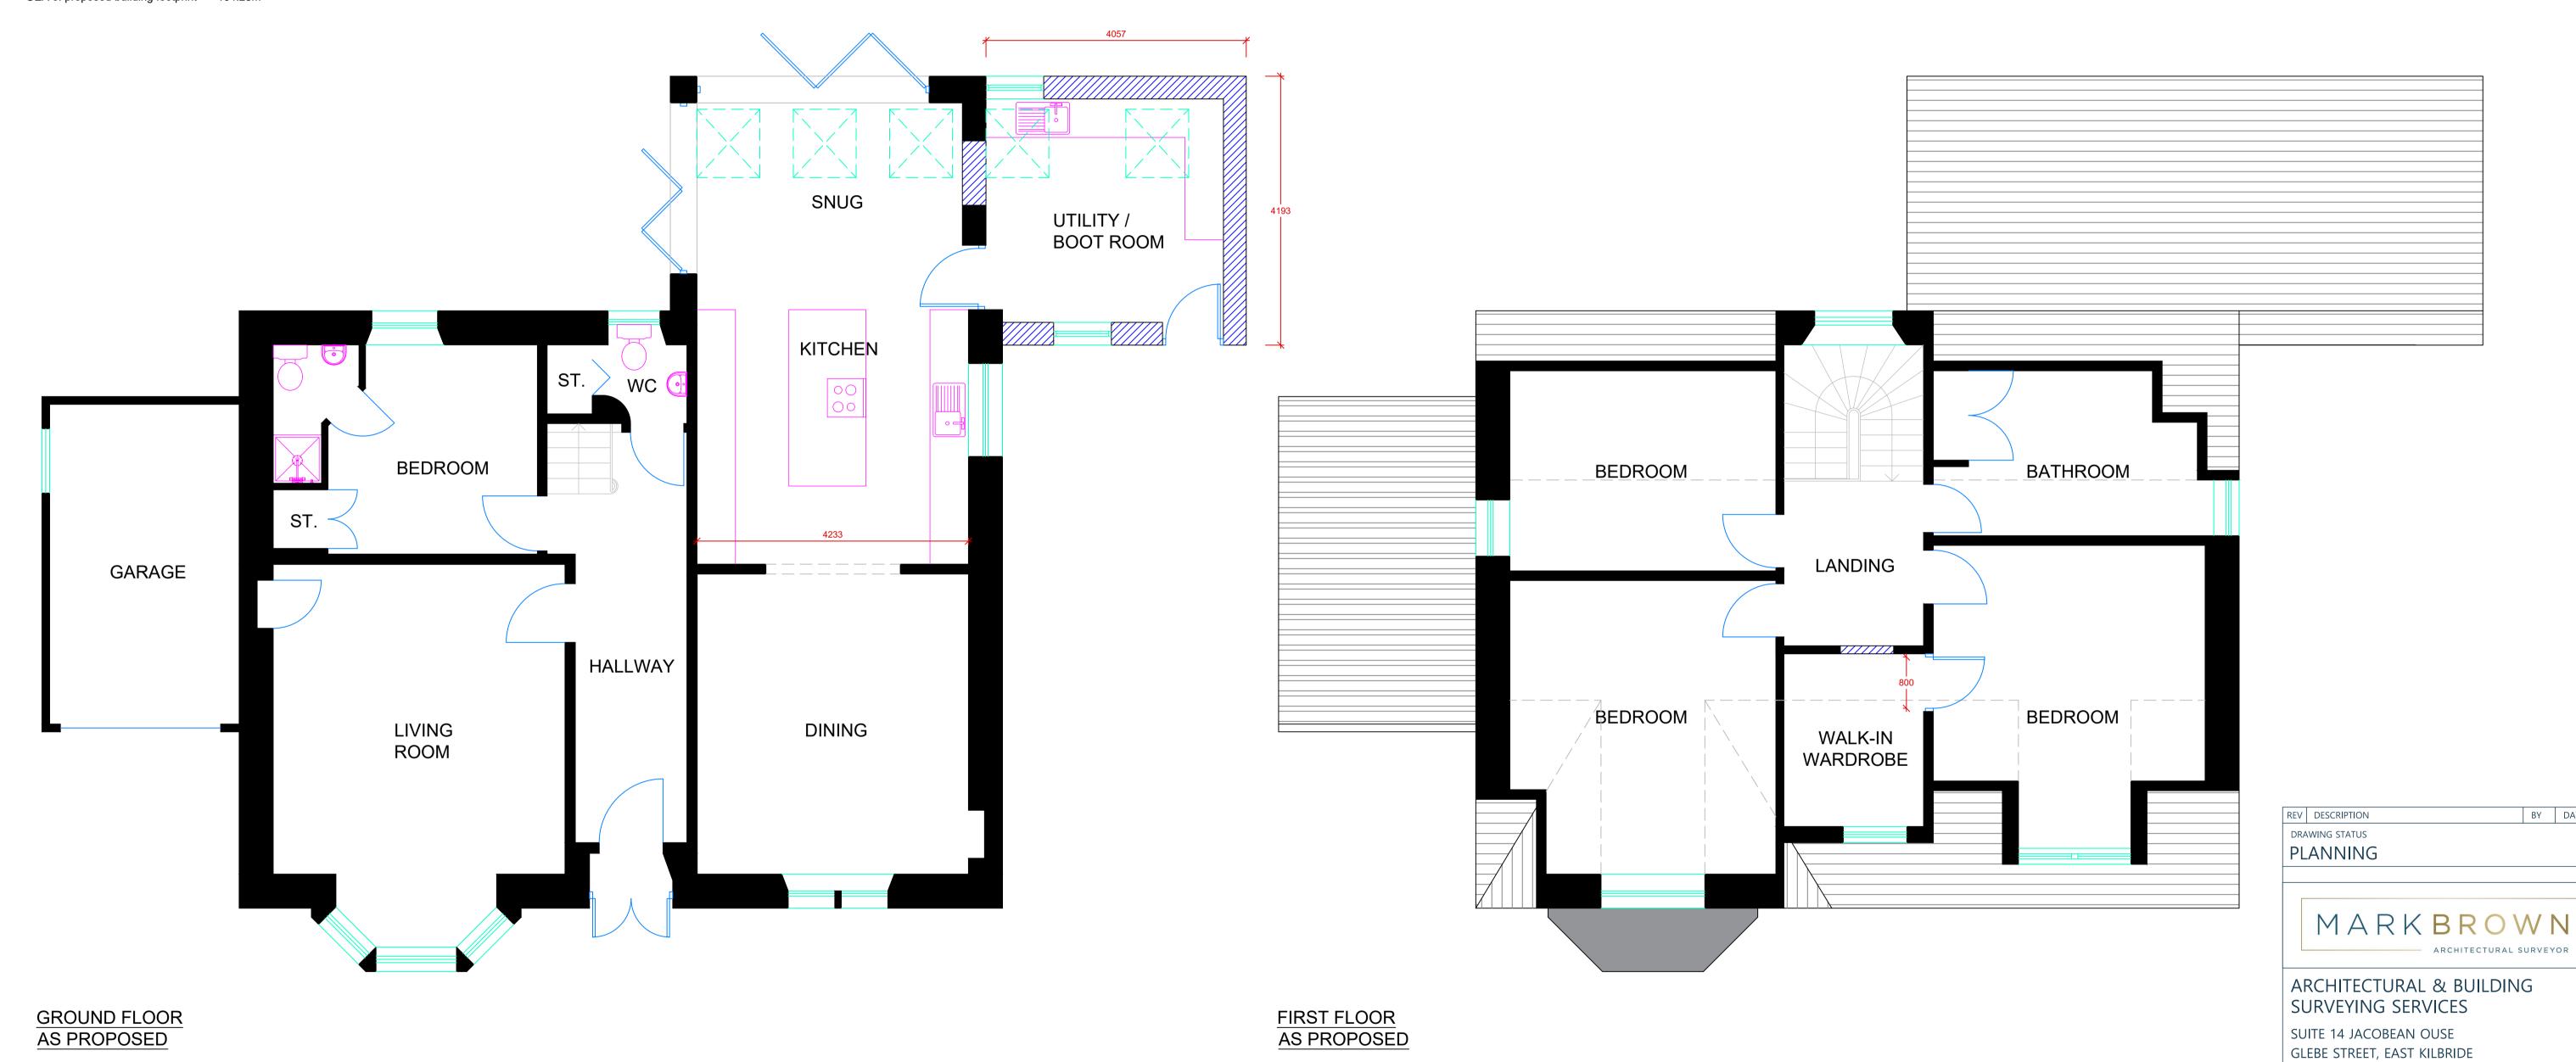

Introduction:

Side extension and alterations to rear of property. Patio to be raised slightly for level access.

Extension Roof:

Natural slate finish to match existing building. Pitch to match existing. All flashings in lead.

Extension Walls: Natural blonde sandstone to match existing building. Mortar bed colour to match existing. Existing external steps to remain as existing.

Eaves & Soffit Fascia: Painted black timber in style to match existing.

Gutters and Downpipes:

Black uPVC in style to match existing.

Windows and Doors: Solid timber with double-glazing.

Roof lights to be uPVC double-glazed.

GEA of existing building footprint - 150.17m<sup>2</sup>
GEA of proposed building footprint - 164.28m<sup>2</sup>