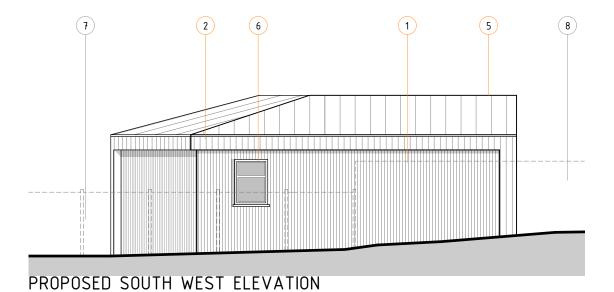

## FOR PLANNING APPLICATION SUBMISSION PURPOSES ONLY

LINE DENOTES SITE APPLICATION BOUNDARY

- SLIM VERTICAL TIMBER CLADDING
  WIDE VERTICAL TIMBER CLADDING
- POWDER COATED ALUMINIUM SLIDING
- DOORS 4. TIMBER PERGOLA
- SINGLE PLY MEMBRANE STANDING SEAM ROOF WITH ALUMINIUM CAPPING
- POWDER COATED ALUMINIUM
- WINDOWS
  7. TIMBER FENCE
  8. STONE WALL