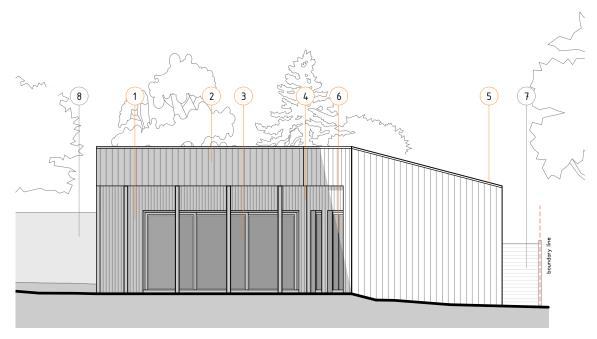

## FOR PLANNING APPLICATION SUBMISSION PURPOSES ONLY

LINE DENOTES SITE APPLICATION BOUNDARY

- SLIM VERTICAL TIMBER CLADDING
  WIDE VERTICAL TIMBER CLADDING
- POWDER COATED ALUMINIUM SLIDING
- DOORS 4. TIMBER PERGOLA
- SINGLE PLY MEMBRANE STANDING SEAM ROOF WITH ALUMINIUM CAPPING
- POWDER COATED ALUMINIUM
- WINDOWS
  7. TIMBER FENCE
  8. STONE WALL