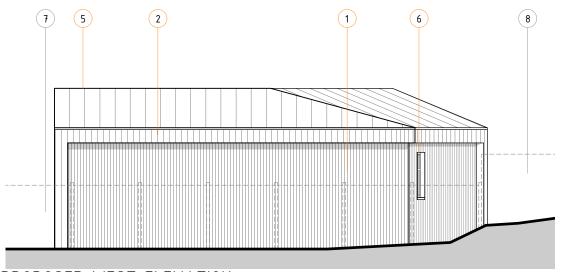

## FOR PLANNING APPLICATION SUBMISSION PURPOSES ONLY

LINE DENOTES SITE APPLICATION BOUNDARY

- SLIM VERTICAL TIMBER CLADDING
  WIDE VERTICAL TIMBER CLADDING
- POWDER COATED ALUMINIUM SLIDING
- DOORS 4. TIMBER PERGOLA
- SINGLE PLY MEMBRANE STANDING SEAM ROOF WITH ALUMINIUM CAPPING
- POWDER COATED ALUMINIUM
- WINDOWS
  7. TIMBER FENCE
  8. STONE WALL