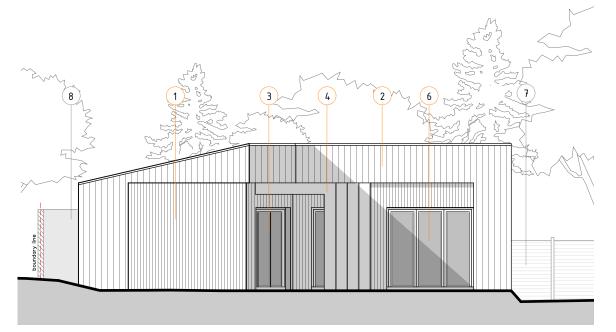

## FOR PLANNING APPLICATION SUBMISSION PURPOSES ONLY

LINE DENOTES SITE APPLICATION BOUNDARY

- SLIM VERTICAL TIMBER CLADDING
  WIDE VERTICAL TIMBER CLADDING
- POWDER COATED ALUMINIUM SLIDING
- DOORS 4. TIMBER PERGOLA
- SINGLE PLY MEMBRANE STANDING SEAM ROOF WITH ALUMINIUM CAPPING
- POWDER COATED ALUMINIUM
- WINDOWS
  7. TIMBER FENCE
  8. STONE WALL