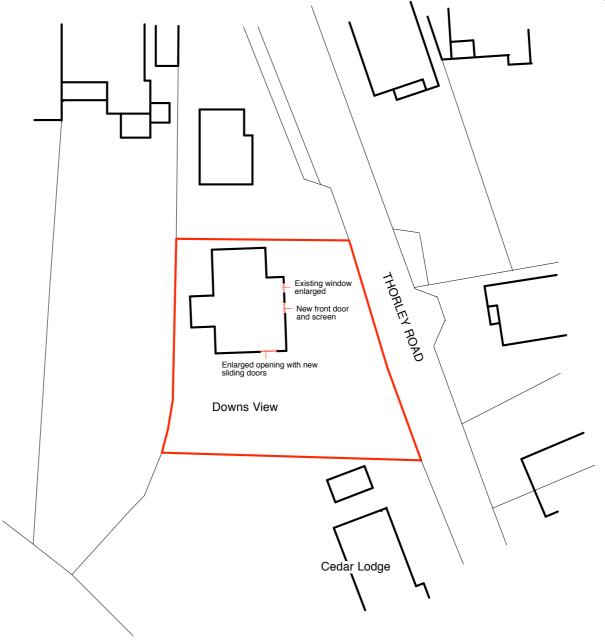

## **BLOCK PLAN**

Scale 1/500

Reproduced from the Ordnance Survey's map with the permission of the Controller of Her Majesty's Stationery Office, (c) Crown Copyright, Licence no AR 100010016.

Scale Bar 1/500

# Location Plan

Client Mr & Mrs Rust

Yarmouth Isle of Wight

Block &

Proposed Alterations Downs View Thorley Road

Project

Title

Drawing no.1557/03