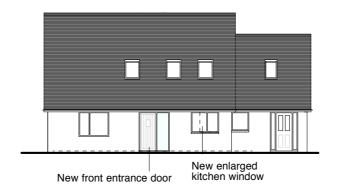

# NORTH ELEVATION

WEST ELEVATION

Break out masonry below existing window opening and install new front entrance door with glazed

Remove existing french doors, enlarge existing opening and install new sliding doors