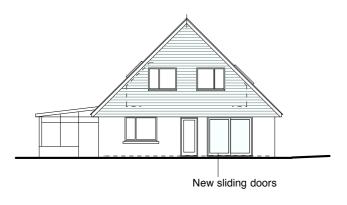

# NORTH ELEVATION

WEST ELEVATION

Break out masonry below existing window opening and install new front entrance door with glazed

Remove existing french doors, enlarge existing opening and install new sliding doors