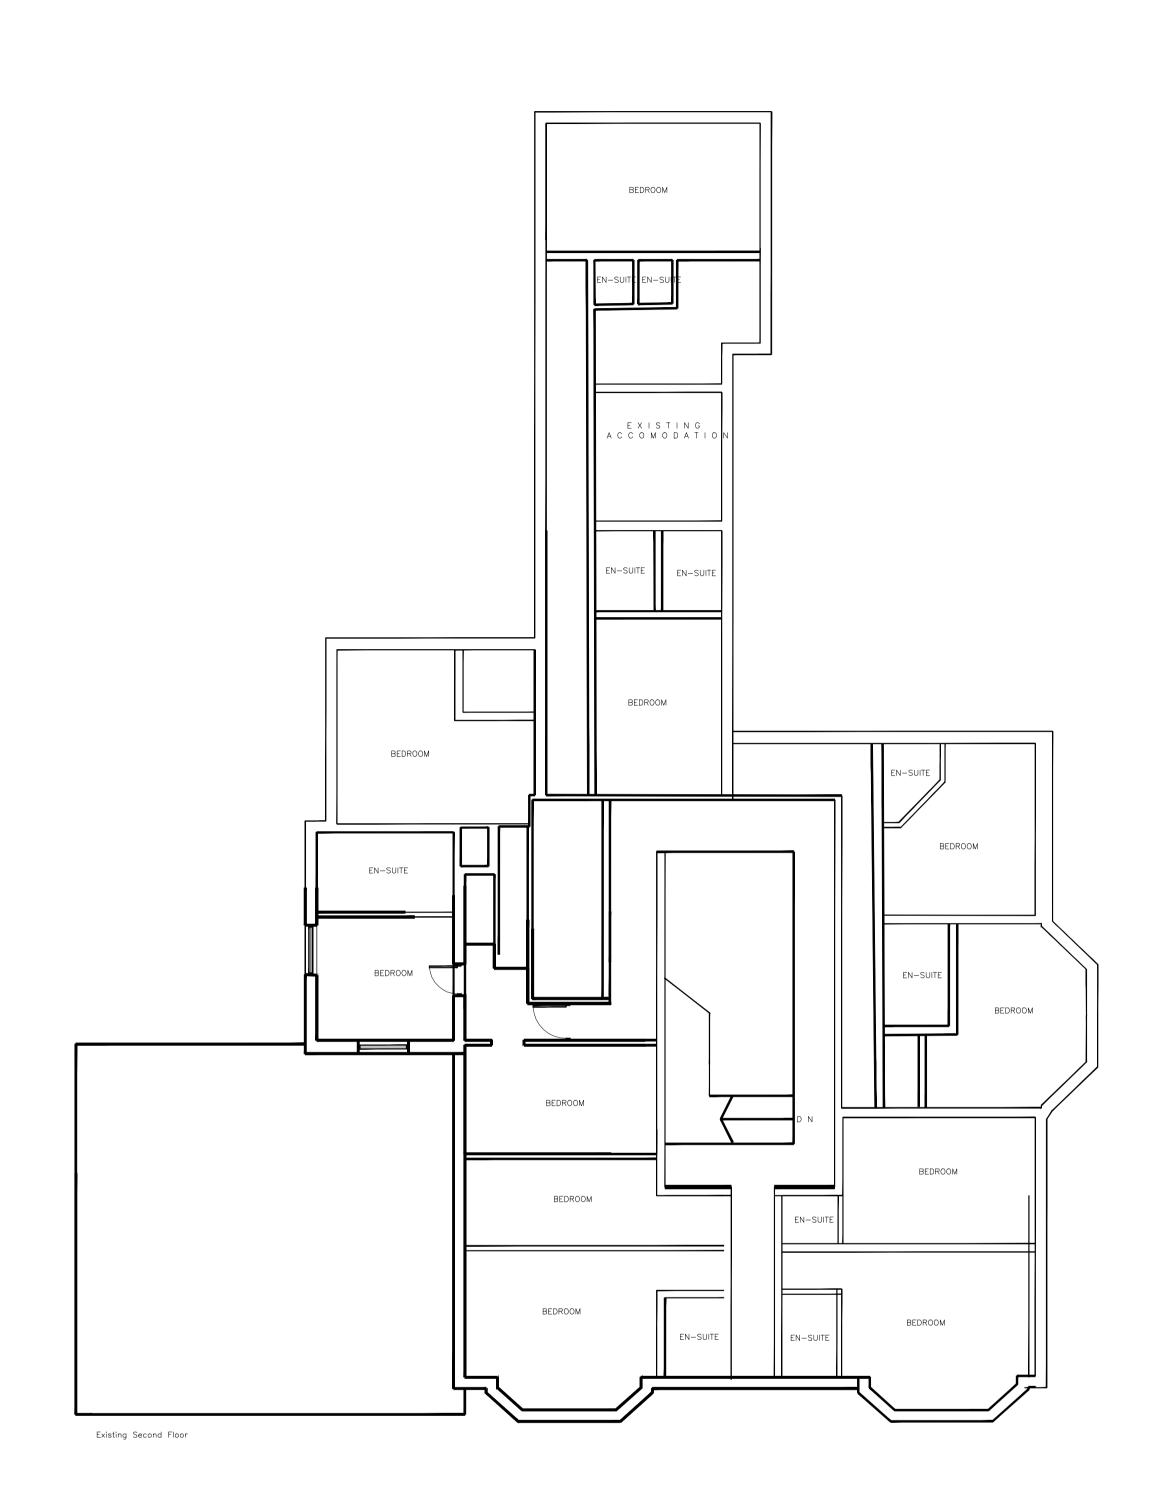

Existing Second Floor Plan Scale 1:100@ A1

Existing Part Side Elevation Scale 1:100@ A1

CLIENT Steven Wells

Drawing Title

Existing Survey

|        | Day December |   |    |   |   |    |     | Date |    |    |    |    |    | Drawa by |     |    |    |    |    |  |
|--------|--------------|---|----|---|---|----|-----|------|----|----|----|----|----|----------|-----|----|----|----|----|--|
| Rev.   | Description  |   |    |   |   |    |     |      |    |    |    |    |    | Drawn by |     |    |    |    |    |  |
|        |              |   |    |   |   |    |     |      |    |    |    |    |    |          |     |    |    |    |    |  |
|        |              |   |    |   |   |    |     |      |    |    |    |    |    |          |     |    |    |    |    |  |
| 1:50   | > 1          |   |    | 2 |   |    | 3   |      |    |    |    | 4  |    |          | 5   |    |    |    |    |  |
| 1:100  | 1            |   | 2  | 2 |   |    | 4   | 5    | 5  |    | 6  |    | 7  |          | 8   |    | 9  | 10 |    |  |
| 1:200  | 1            | 2 | 3  | 4 | 5 | 6  | 7 8 | 9    | 10 | 11 | 12 | 13 | 14 | 15       | 16  | 17 | 18 | 19 | 20 |  |
| 1:1250 | 10           |   | 20 | 3 | 0 | 40 | 50  | 60   |    | 70 | 8  | 0  | 90 |          | 100 |    |    |    |    |  |