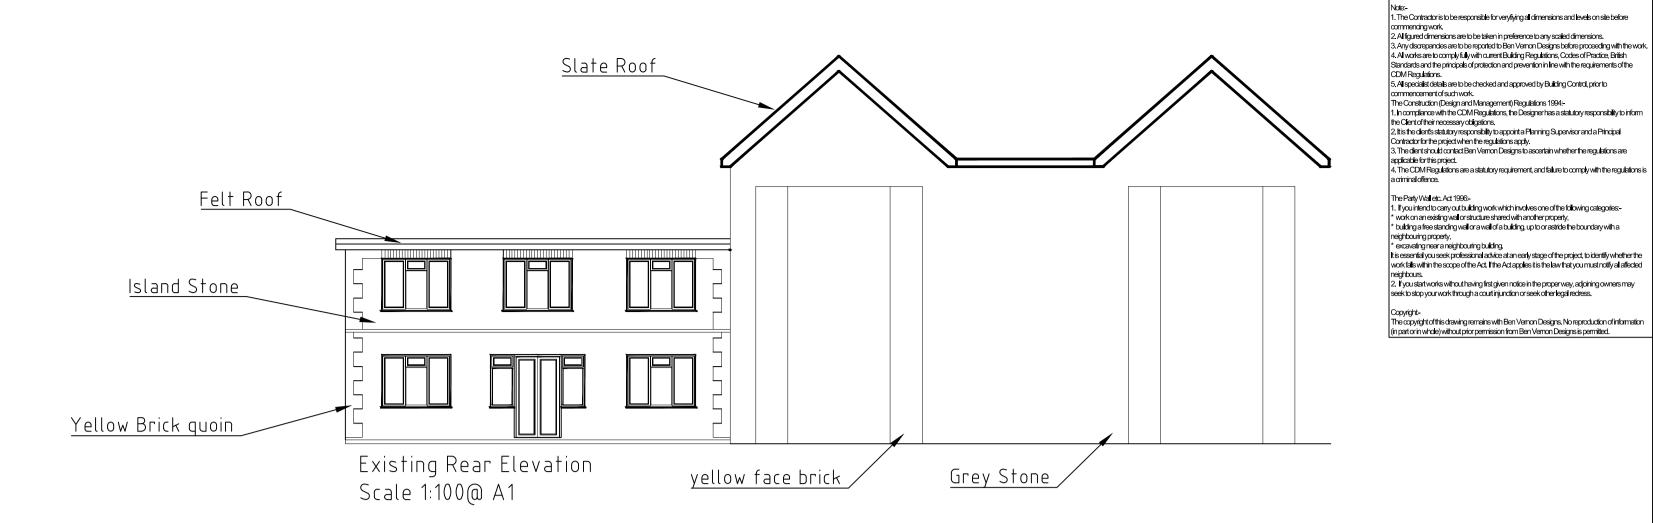

Existing Second Floor Plan Scale 1:100@ A1

Existing Part Side Elevation Scale 1:100@ A1

CLIENT Steven Wells

Drawing Title

Existing Survey

|        | Day December |   |    |   |   |    |     | Date |    |    |    |    |    | Drawa by |     |    |    |    |    |  |
|--------|--------------|---|----|---|---|----|-----|------|----|----|----|----|----|----------|-----|----|----|----|----|--|
| Rev.   | Description  |   |    |   |   |    |     |      |    |    |    |    |    | Drawn by |     |    |    |    |    |  |
|        |              |   |    |   |   |    |     |      |    |    |    |    |    |          |     |    |    |    |    |  |
|        |              |   |    |   |   |    |     |      |    |    |    |    |    |          |     |    |    |    |    |  |
| 1:50   | > 1          |   |    | 2 |   |    | 3   |      |    |    |    | 4  |    |          | 5   |    |    |    |    |  |
| 1:100  | 1            |   | 2  | 2 |   |    | 4   | 5    | 5  |    | 6  |    | 7  |          | 8   |    | 9  | 10 |    |  |
| 1:200  | 1            | 2 | 3  | 4 | 5 | 6  | 7 8 | 9    | 10 | 11 | 12 | 13 | 14 | 15       | 16  | 17 | 18 | 19 | 20 |  |
| 1:1250 | 10           |   | 20 | 3 | 0 | 40 | 50  | 60   |    | 70 | 8  | 0  | 90 |          | 100 |    |    |    |    |  |