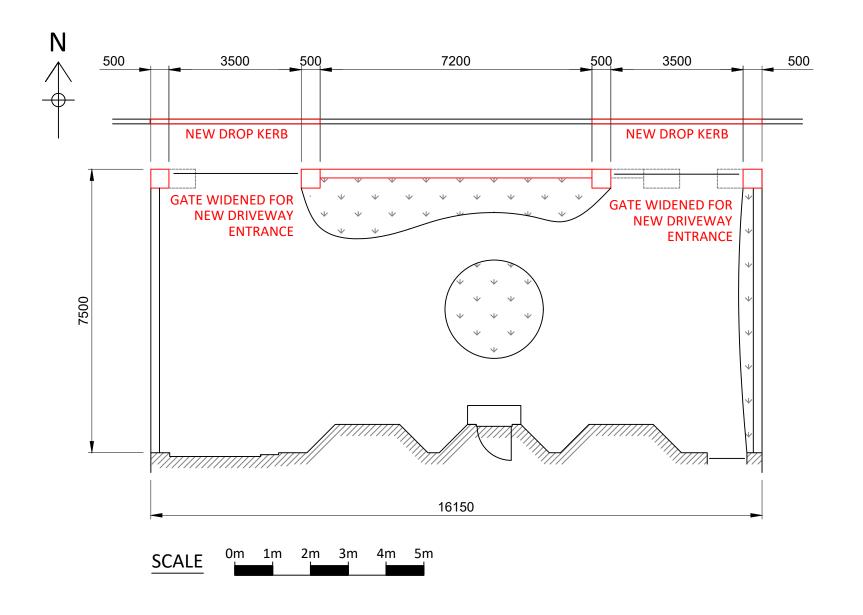

PLAN VIEW SHOWING PROPOSED

|  | CUSTOMER      | DMER       |       |      |                             |                                                  |                 |
|--|---------------|------------|-------|------|-----------------------------|--------------------------------------------------|-----------------|
|  |               |            |       |      | 46 THE ESPLANADE, FLEETWOOD |                                                  |                 |
|  |               |            |       |      |                             |                                                  | F               |
|  | DRAWN         | DATE       | SCALE | SIZE | ENGINEER                    | ELLIOTT STANDFIELD                               | IOTT STANDFIELD |
|  | E. STANDFIELD | 10.11.2023 | 1:100 | A3   |                             | T: 07817 575914 E: email@elliottstandfield.co.uk | l               |