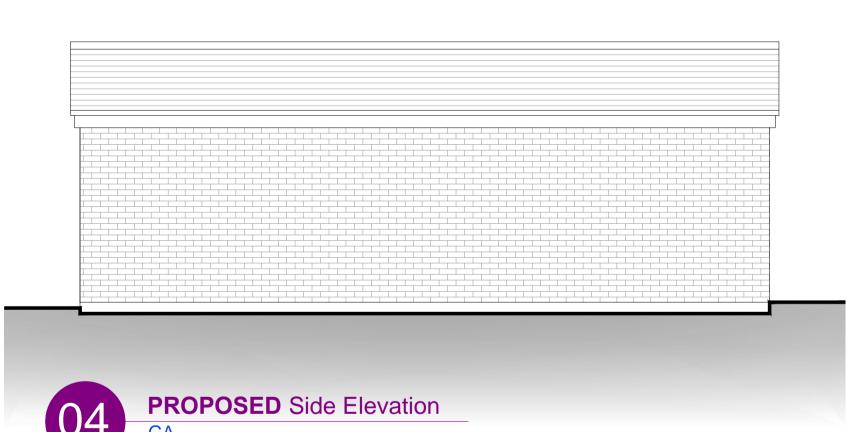

PROJECT: CHANGE OF USE

ASSISTED LIVING ANNEX (FAMILY MEMBER)
SITE ADDRESS:

151 LAMPITS HILL CORRINGHAM, ESSEX, SS17 9AG

CLIENT: LEADBETTER

DRAWING TITLE:

PROPOSED
GA PLANS + ELEVATIONS

| SCALE:    |          | DWG NO.                   | REV. | ISS. | PACK |   |
|-----------|----------|---------------------------|------|------|------|---|
| 1:50 on   | 204      |                           | Λ4   |      |      |   |
| DRAWN BY: | CHECKED: | PROJECT NO: <b>414-23</b> | 301  | _    | 01   | a |