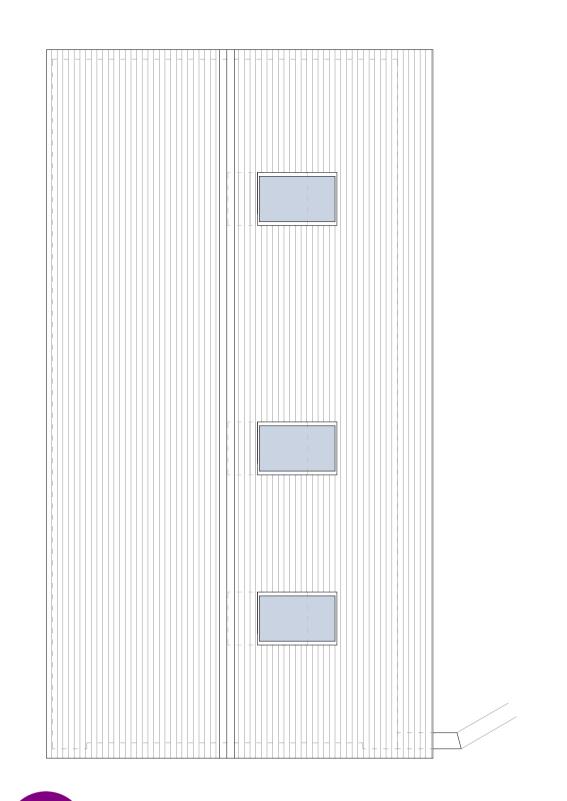

PROJECT: CHANGE OF USE

ASSISTED LIVING ANNEX (FAMILY MEMBER)
SITE ADDRESS:

151 LAMPITS HILL CORRINGHAM, ESSEX, SS17 9AG

CLIENT: LEADBETTER

DRAWING TITLE:

PROPOSED
GA PLANS + ELEVATIONS

| SCALE:    |          | DWG NO.                   | REV. | ISS. | PACK |   |
|-----------|----------|---------------------------|------|------|------|---|
| 1:50 on   | 204      |                           | Λ4   |      |      |   |
| DRAWN BY: | CHECKED: | PROJECT NO: <b>414-23</b> | 301  | _    | 01   | a |