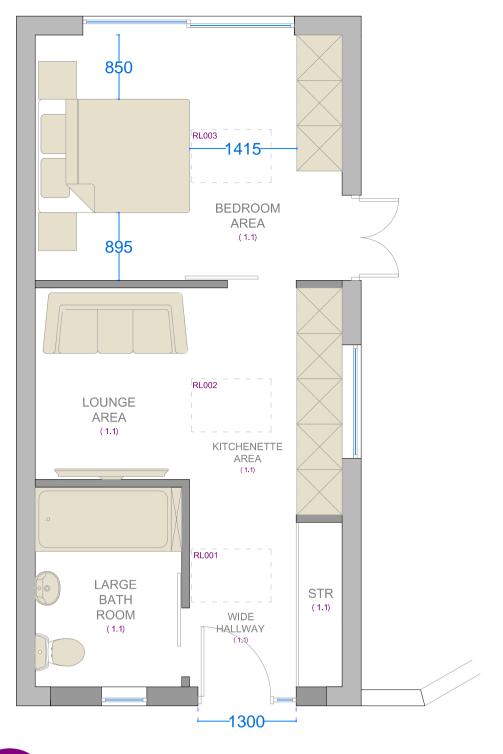

PROJECT: CHANGE OF USE

ASSISTED LIVING ANNEX (FAMILY MEMBER)
SITE ADDRESS:

151 LAMPITS HILL CORRINGHAM, ESSEX, SS17 9AG

CLIENT: LEADBETTER

DRAWING TITLE:

PROPOSED
GA PLANS + ELEVATIONS

| SCALE:    |          | DWG NO.                   | REV. | ISS. | PACK |   |
|-----------|----------|---------------------------|------|------|------|---|
| 1:50 on   | 204      |                           | Λ4   |      |      |   |
| DRAWN BY: | CHECKED: | PROJECT NO: <b>414-23</b> | 301  | _    | 01   | a |