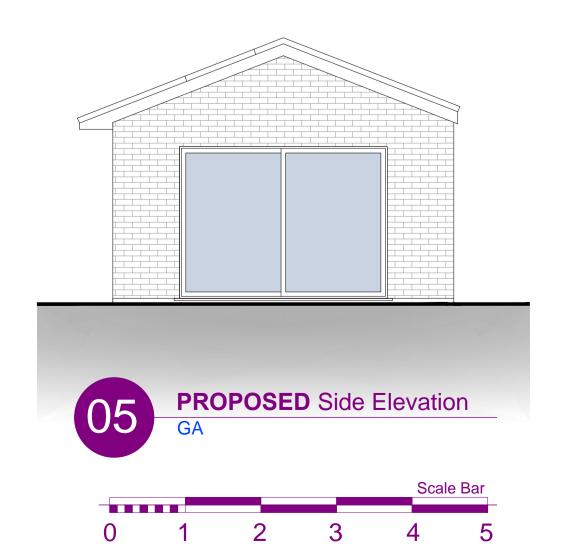

PROJECT: CHANGE OF USE

ASSISTED LIVING ANNEX (FAMILY MEMBER)
SITE ADDRESS:

151 LAMPITS HILL CORRINGHAM, ESSEX, SS17 9AG

CLIENT: LEADBETTER

DRAWING TITLE:

PROPOSED
GA PLANS + ELEVATIONS

| SCALE:    |          | DWG NO.                   | REV. | ISS. | PACK |   |
|-----------|----------|---------------------------|------|------|------|---|
| 1:50 on   | 204      |                           | Λ4   |      |      |   |
| DRAWN BY: | CHECKED: | PROJECT NO: <b>414-23</b> | 301  | _    | 01   | a |