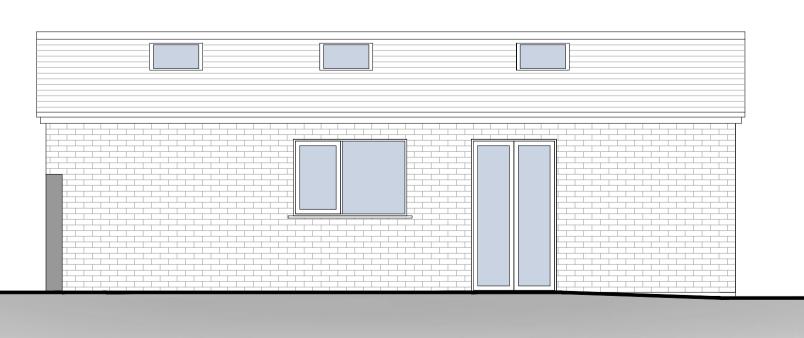

PROJECT: CHANGE OF USE

ASSISTED LIVING ANNEX (FAMILY MEMBER)
SITE ADDRESS:

151 LAMPITS HILL CORRINGHAM, ESSEX, SS17 9AG

CLIENT: LEADBETTER

DRAWING TITLE:

PROPOSED
GA PLANS + ELEVATIONS

| SCALE:    |          | DWG NO.                   | REV. | ISS. | PACK |   |
|-----------|----------|---------------------------|------|------|------|---|
| 1:50 on   | 204      |                           | Λ4   |      |      |   |
| DRAWN BY: | CHECKED: | PROJECT NO: <b>414-23</b> | 301  | _    | 01   | a |