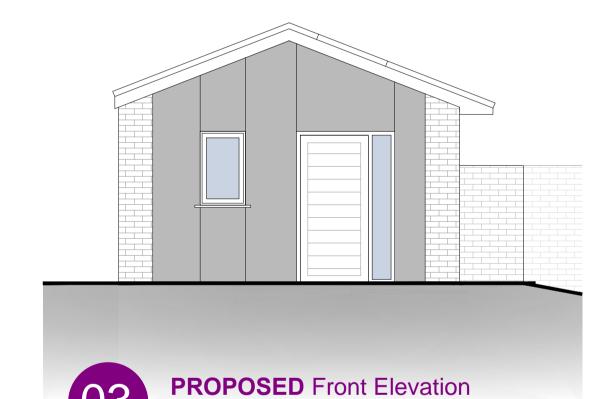

PROJECT: CHANGE OF USE

ASSISTED LIVING ANNEX (FAMILY MEMBER)
SITE ADDRESS:

151 LAMPITS HILL CORRINGHAM, ESSEX, SS17 9AG

CLIENT: LEADBETTER

DRAWING TITLE:

PROPOSED
GA PLANS + ELEVATIONS

| SCALE:    |          | DWG NO.                   | REV. | ISS. | PACK |   |
|-----------|----------|---------------------------|------|------|------|---|
| 1:50 on   | 204      |                           | Λ4   |      |      |   |
| DRAWN BY: | CHECKED: | PROJECT NO: <b>414-23</b> | 301  | _    | 01   | a |