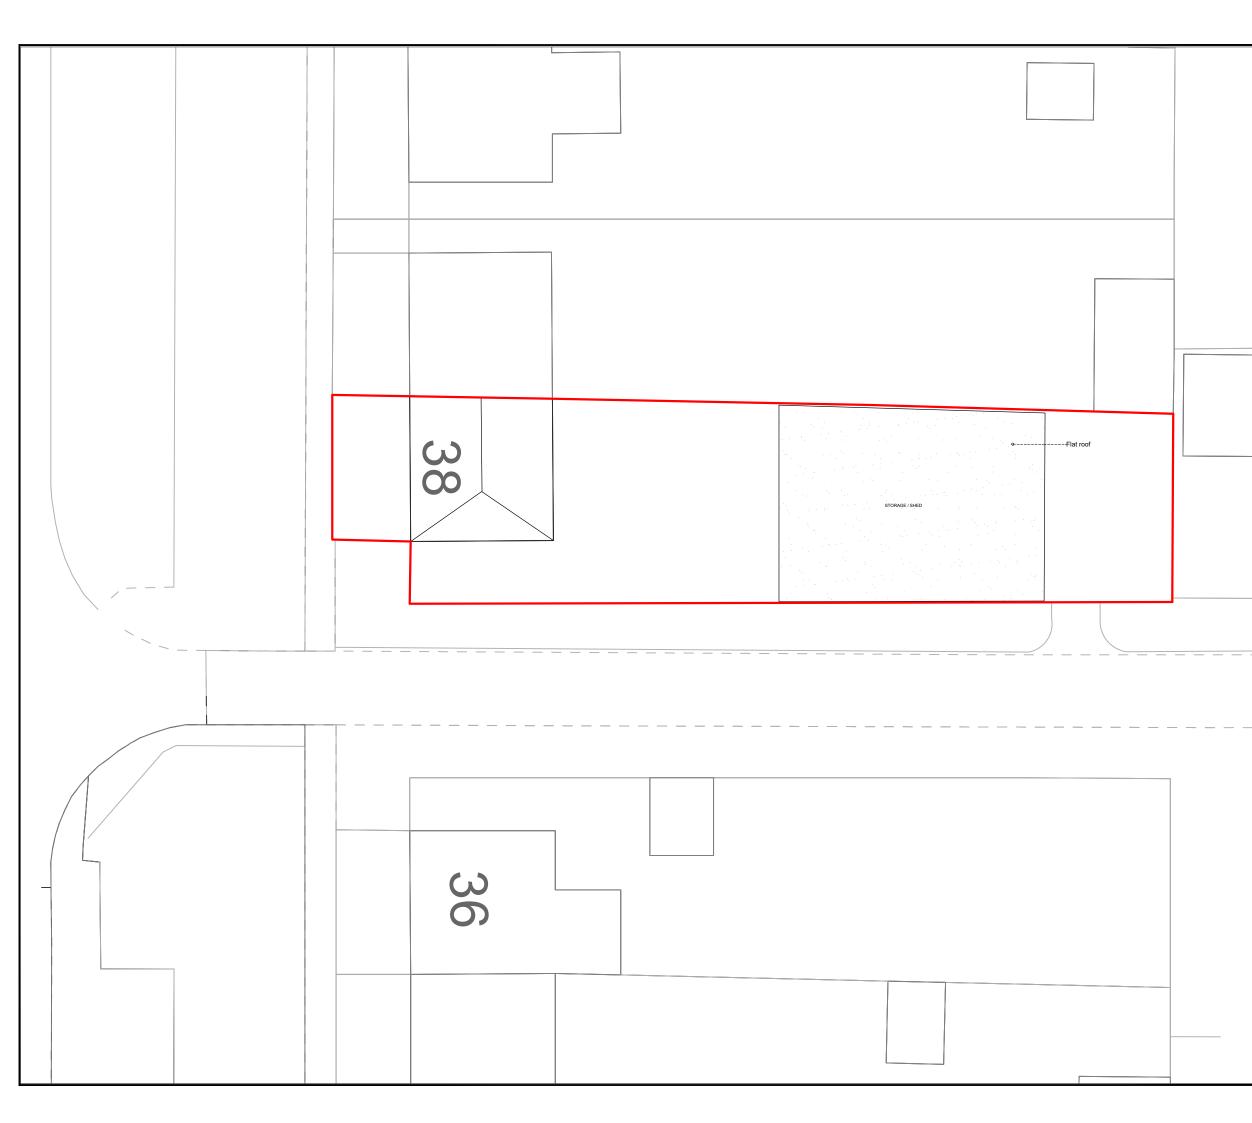

F

S

S

FINAL

|                                                                              | SOLU<br>Web: V<br>Email: i |              | .TD<br>afting.co.uk<br>afting.co.uk |
|------------------------------------------------------------------------------|----------------------------|--------------|-------------------------------------|
| CLIENT: SAM ADEYEMI<br>38 RUSKIN ROAD<br>LONDON<br>RM16 5HD                  |                            |              |                                     |
| ARCHITECT: AA DRAFTING SOLUTIONS<br>3-7 Sunnyhill Road<br>London<br>SW16 2UG |                            |              |                                     |
| site: 38 RUSKIN ROAD<br>RM16 4HD                                             |                            |              |                                     |
| TTLE: PROPOED SITE PLANS                                                     |                            |              |                                     |
| scale at a3:<br>1:200                                                        | date:<br>08/11/23          | DRAWN:<br>ES | CHECKED:<br>AM                      |
| PROJECT NO:<br>0993                                                          | DRAWING NO:                | /02          | REVISION:<br>A                      |