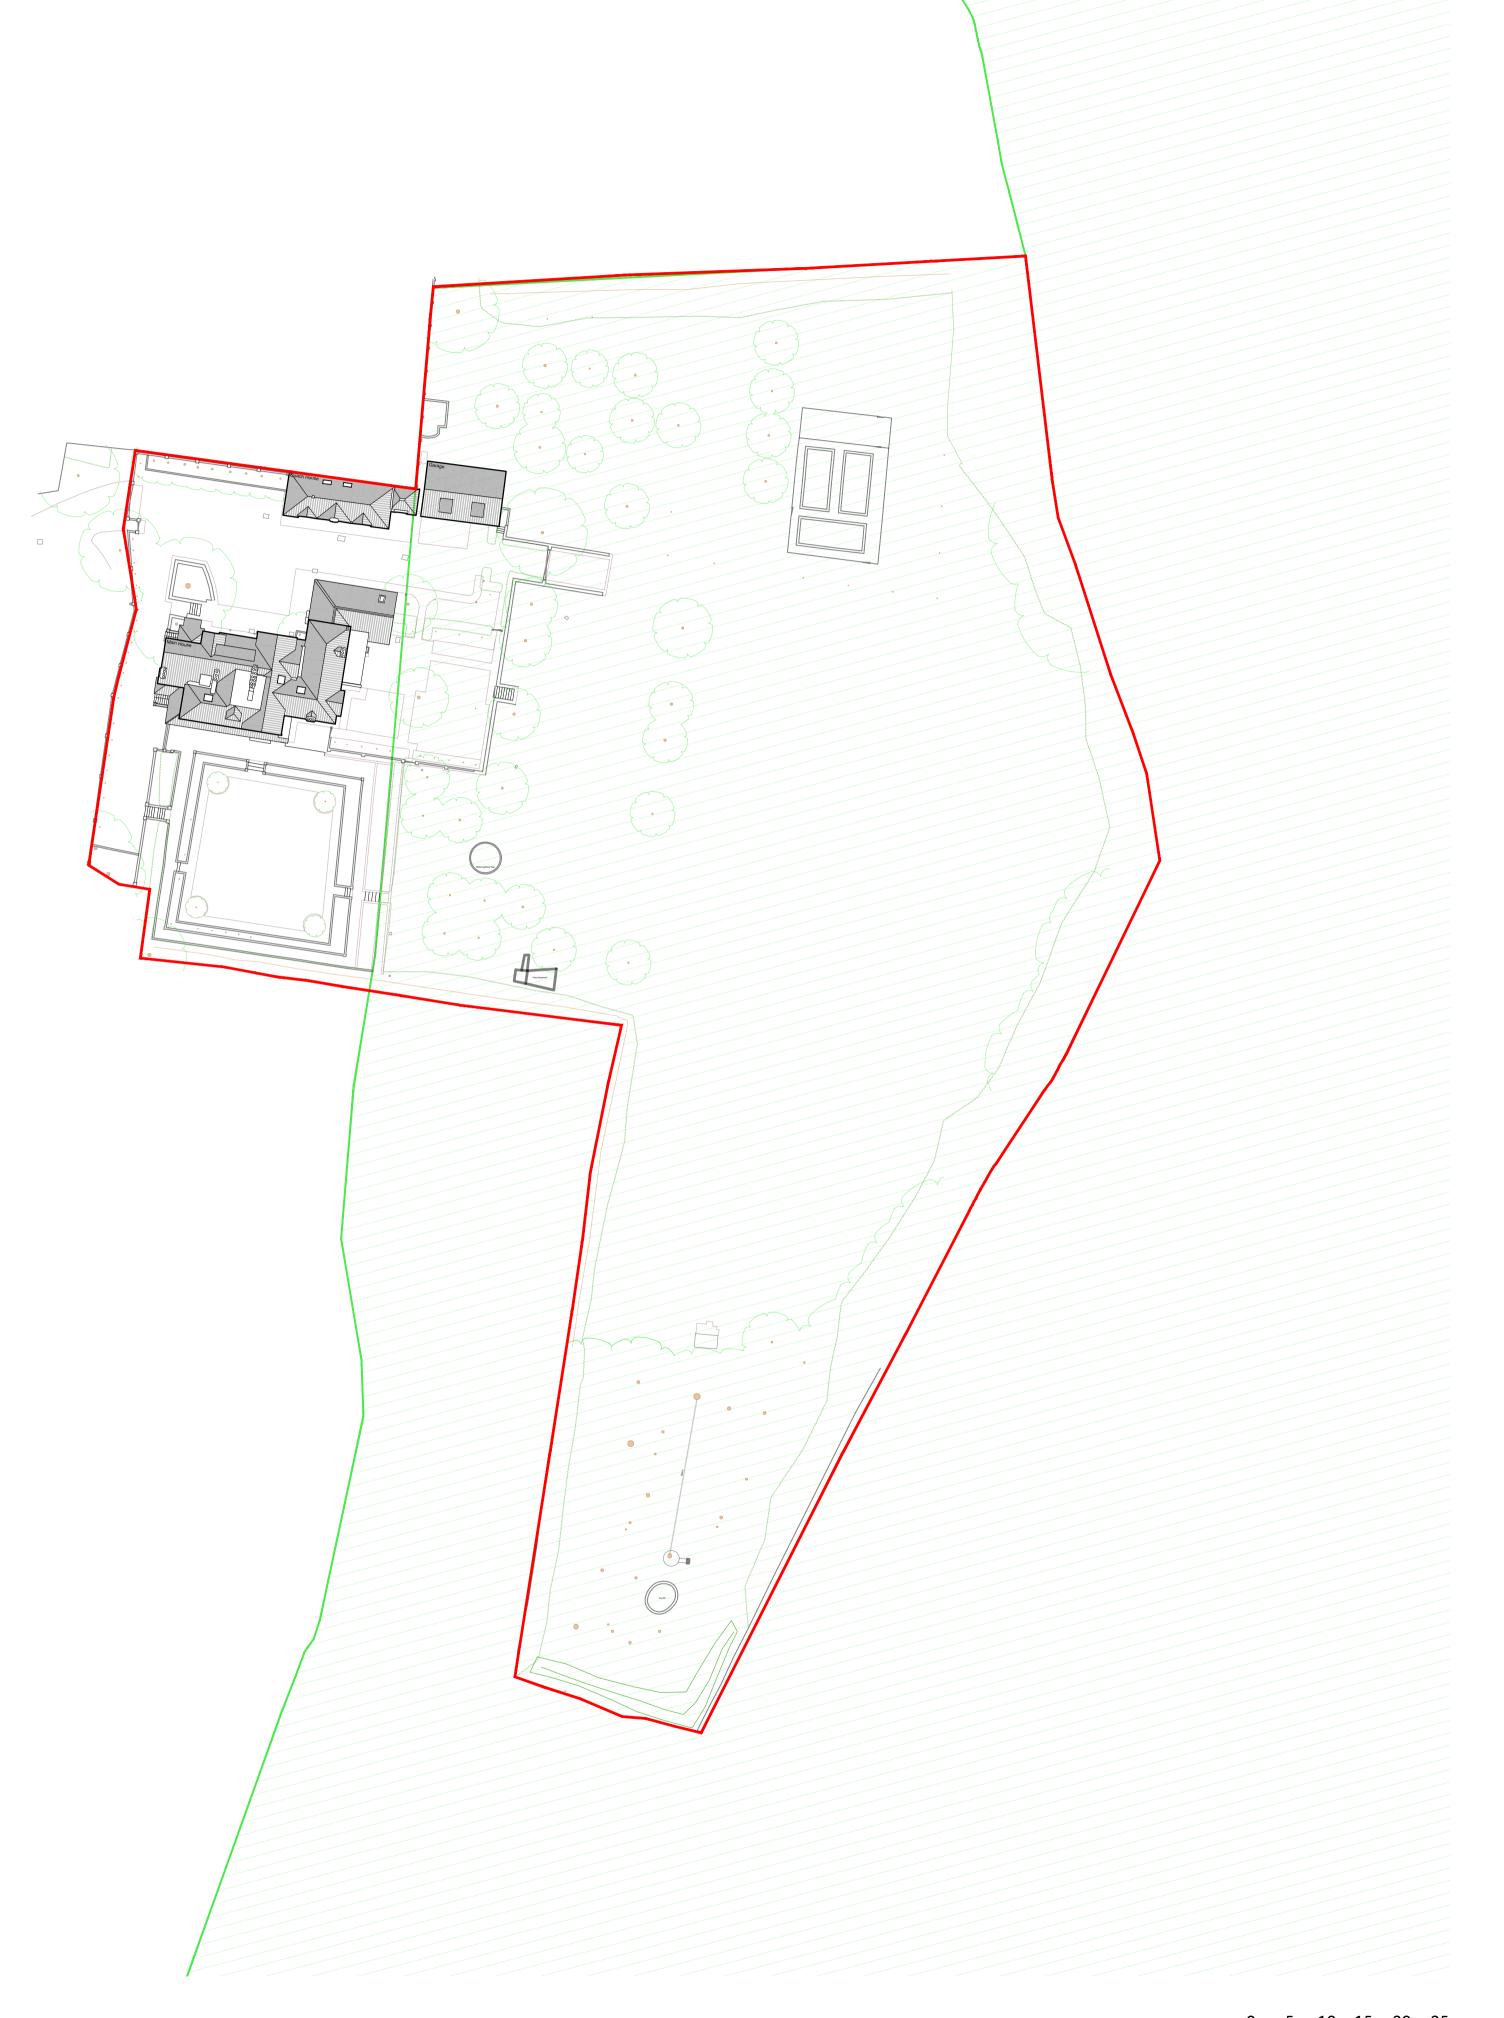

For all specialist work, see relevant drawings. This drawing and design are copyright of Clague LLP Registration number OC335948.

Update to Red Line Boundary

Approx line of Green Belt Site Boundary

Project Title

Cookham Dene House

Drawing Description Existing Site Plan

Drawn by 1:500 @ A1 HP Checked by March 2023

LONDON CANTERBURY

Drawing Number

Proposed Works at Cookham Dene

0 5 10 15 20 25 Scale 1:500

30558A/02