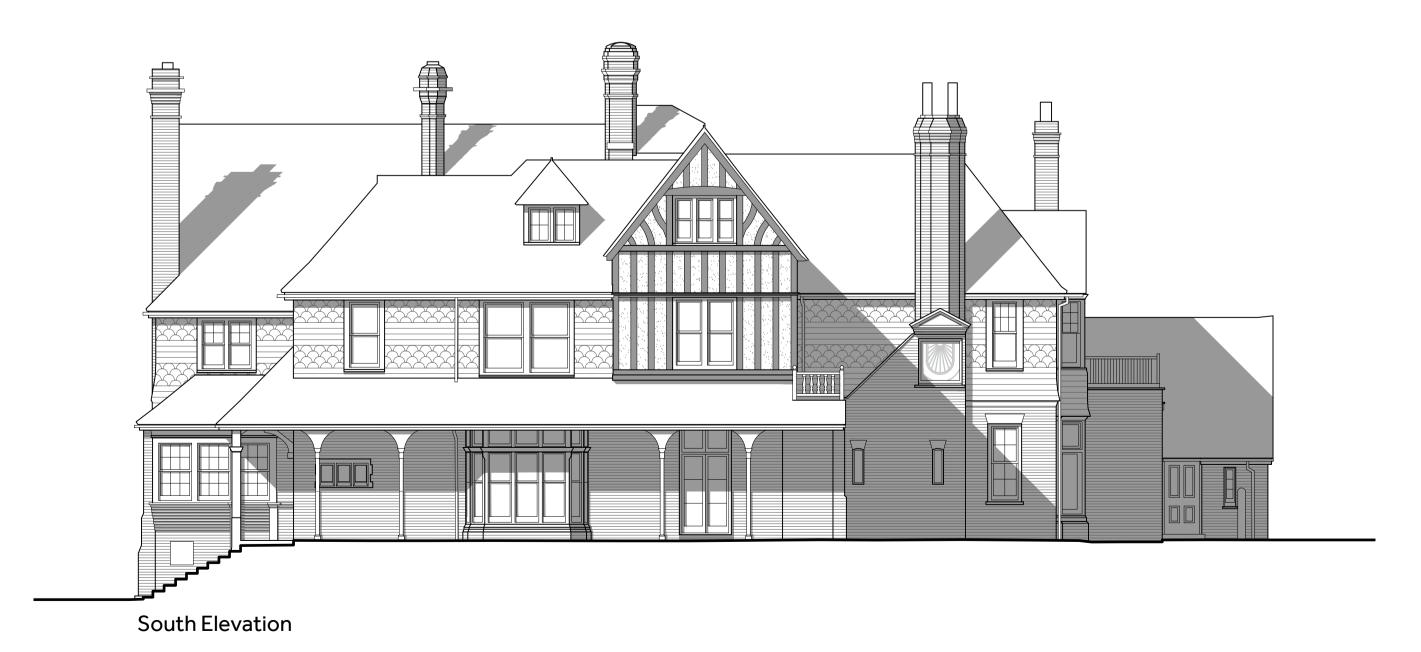

**East Elevation** 

Proposed Works at Cookham Dene

Report all discrepancies, errors and omissions.

Verify all dimensions on site before commencing any work on site or preparing shop drawings.

All materials, components and workmanship are to comply with the relevant British Standards, Codes of Practice, and appropriate manufacturers recommendations that from time to time shall apply.

For all specialist work, see relevant drawings.

This drawing and design are copyright of Clague LLP Registration number OC335948.

Project Title

Cookham Dene House

Drawing Description

Existing Main House **Existing Elevations** 