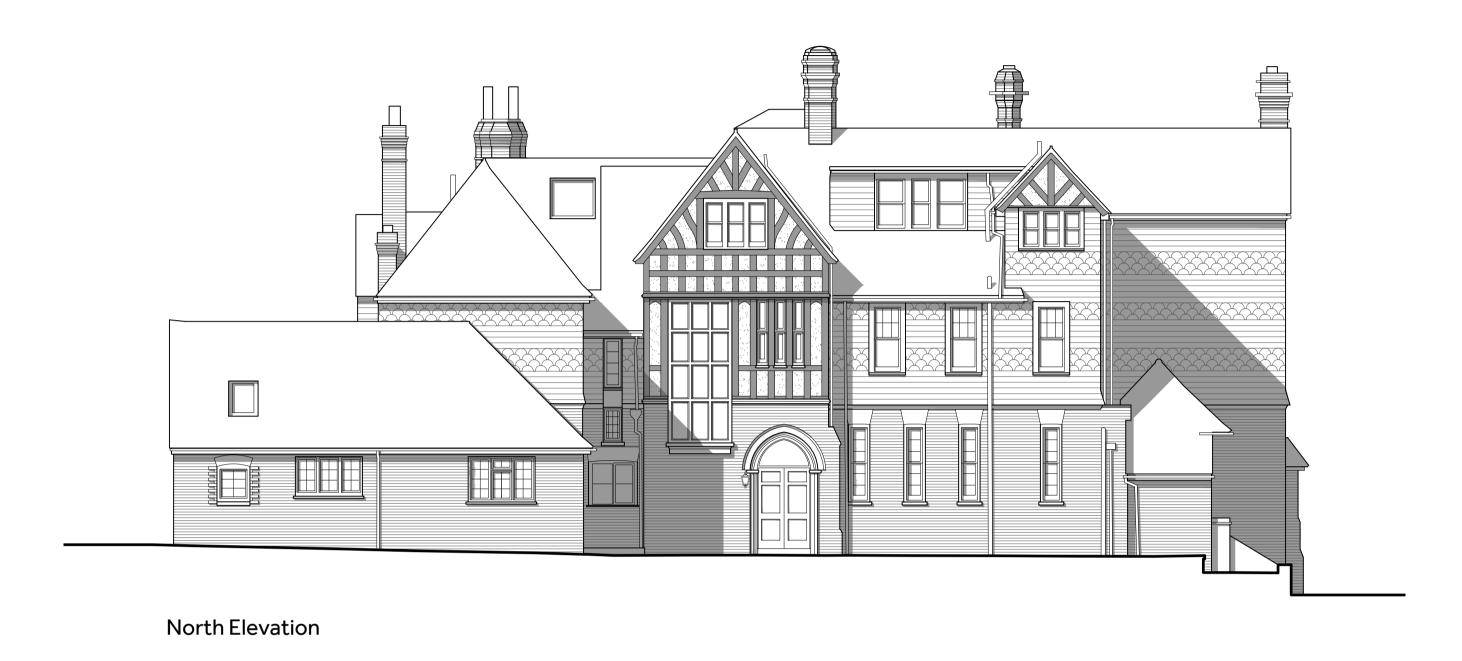

**East Elevation** 

Proposed Works at Cookham Dene

Report all discrepancies, errors and omissions.

Verify all dimensions on site before commencing any work on site or preparing shop drawings.

All materials, components and workmanship are to comply with the relevant British Standards, Codes of Practice, and appropriate manufacturers recommendations that from time to time shall apply.

For all specialist work, see relevant drawings.

This drawing and design are copyright of Clague LLP Registration number OC335948.

Project Title

Cookham Dene House

Drawing Description

Existing Main House **Existing Elevations** 