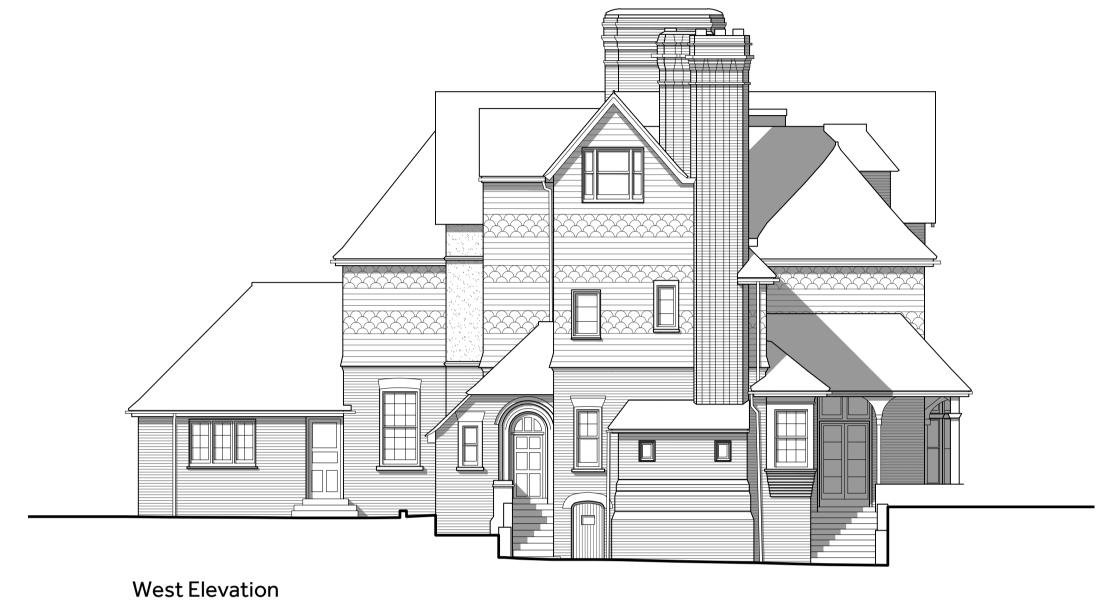

**East Elevation** 

Proposed Works at Cookham Dene

Report all discrepancies, errors and omissions.

Verify all dimensions on site before commencing any work on site or preparing shop drawings.

All materials, components and workmanship are to comply with the relevant British Standards, Codes of Practice, and appropriate manufacturers recommendations that from time to time shall apply.

For all specialist work, see relevant drawings.

This drawing and design are copyright of Clague LLP Registration number OC335948.

Project Title

Cookham Dene House

Drawing Description

Existing Main House **Existing Elevations** 