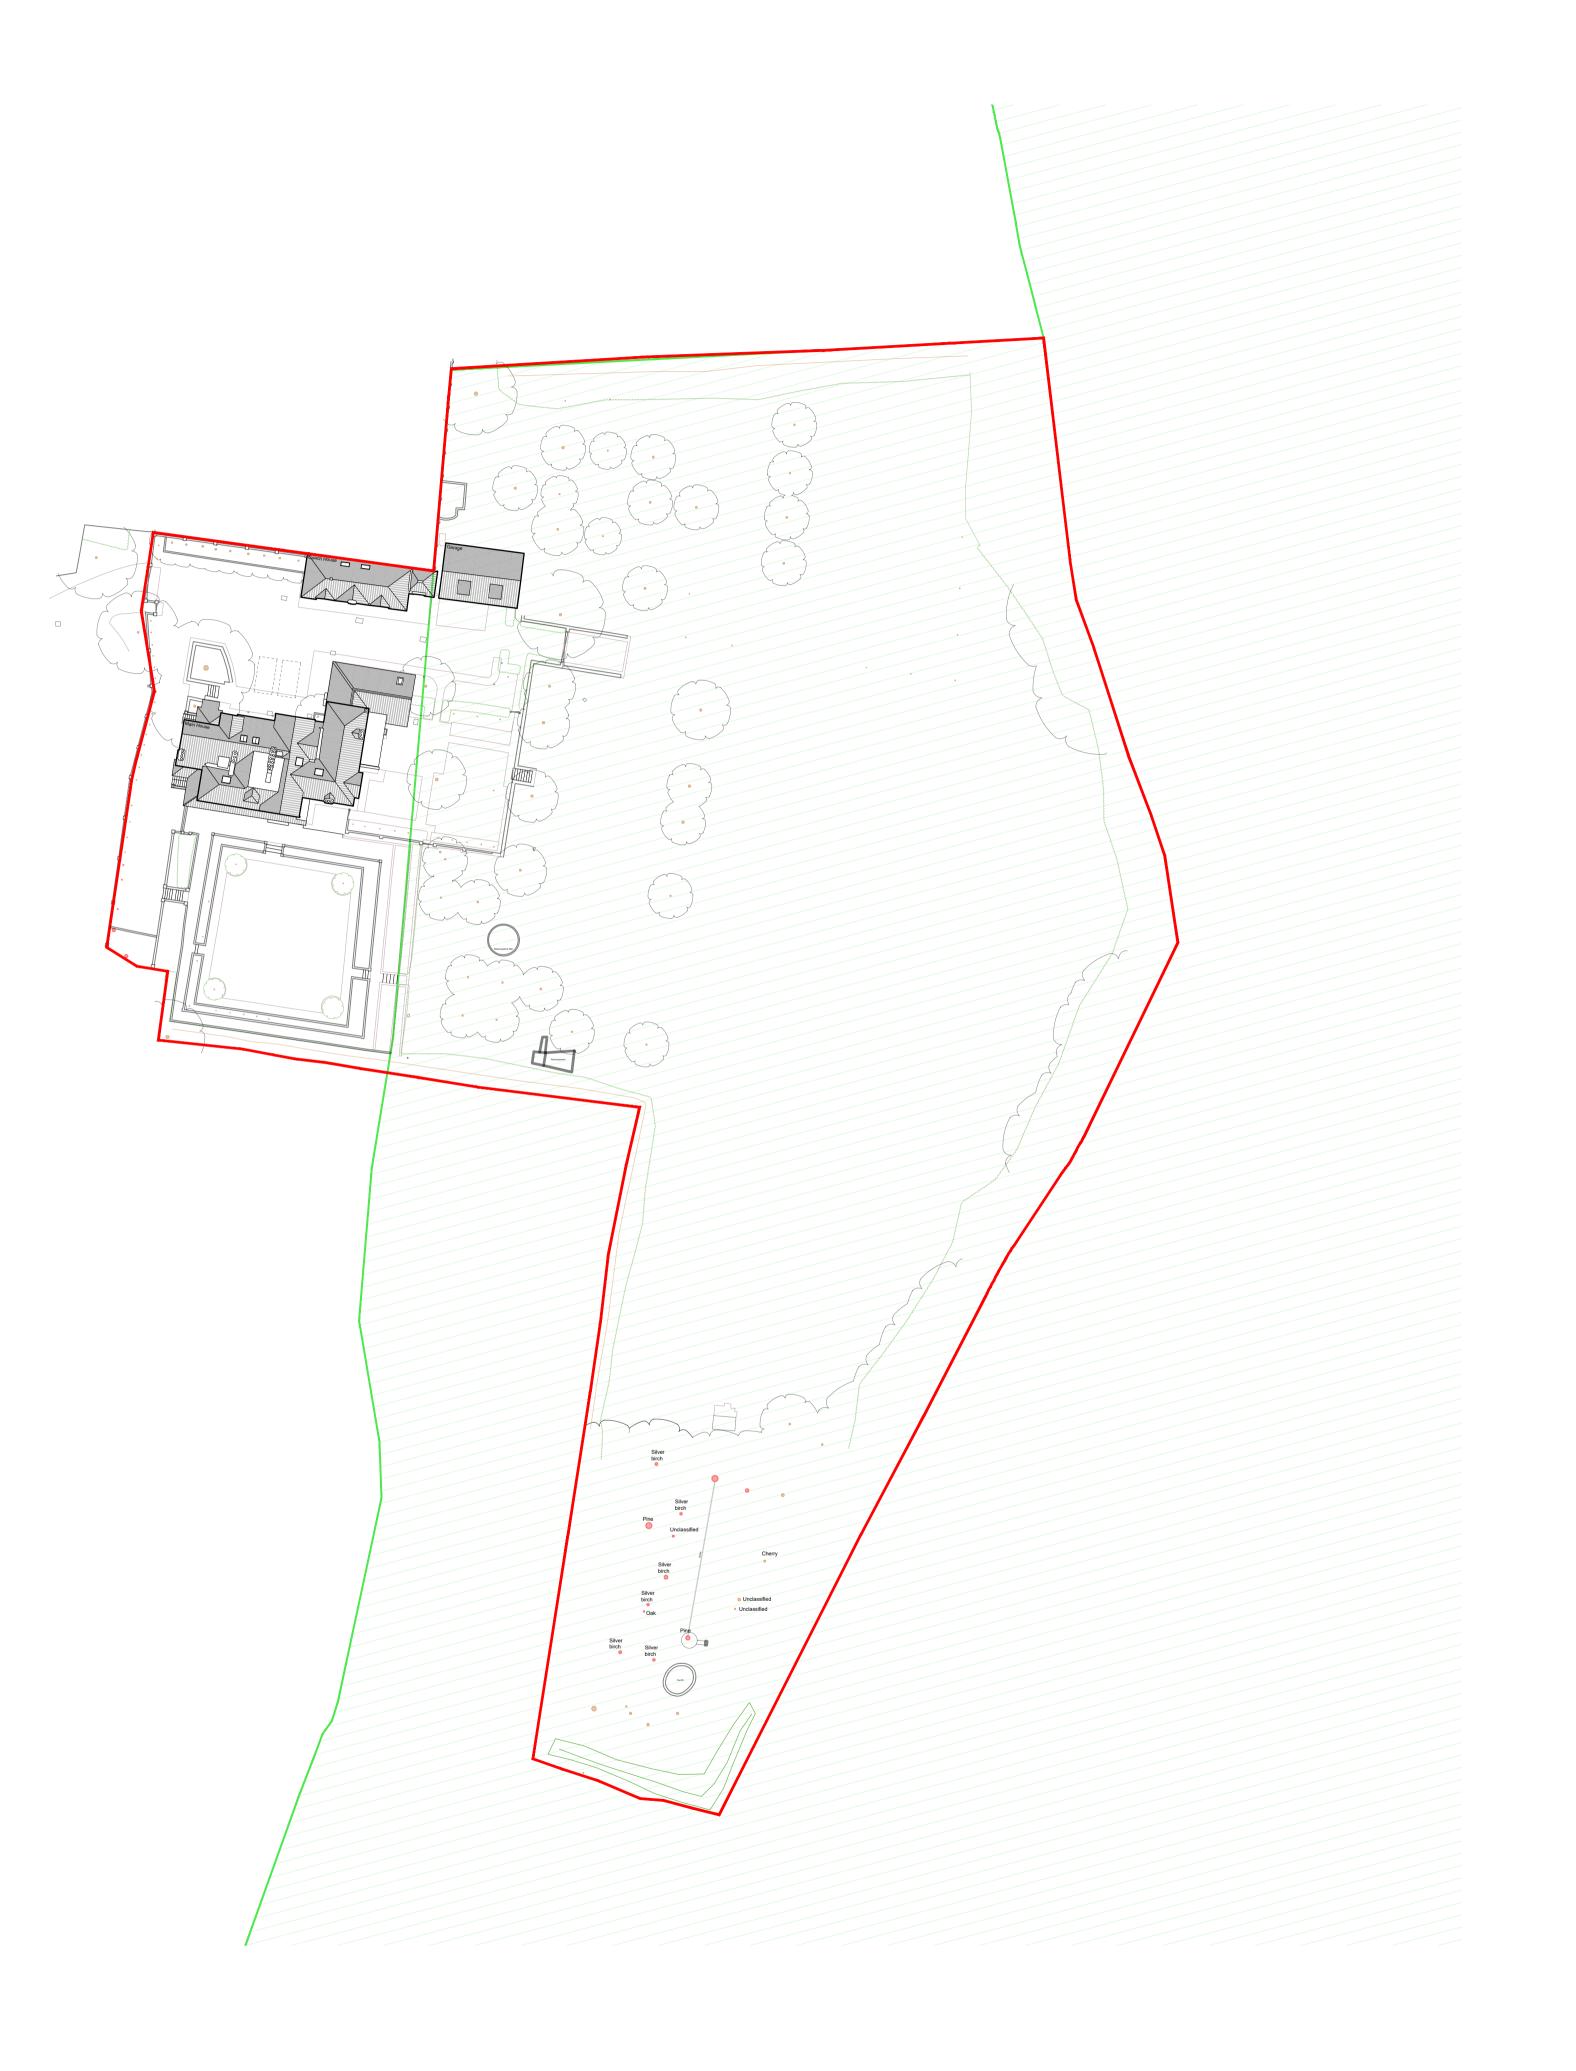

Project Title

Cookham Dene House

Drawing Description

Proposed Site Plan

| <sub>Scale</sub> | Drawn by   |
|------------------|------------|
| 1:500 @ A1       | HP         |
| Date             | Checked by |
| March 2023       | SW         |