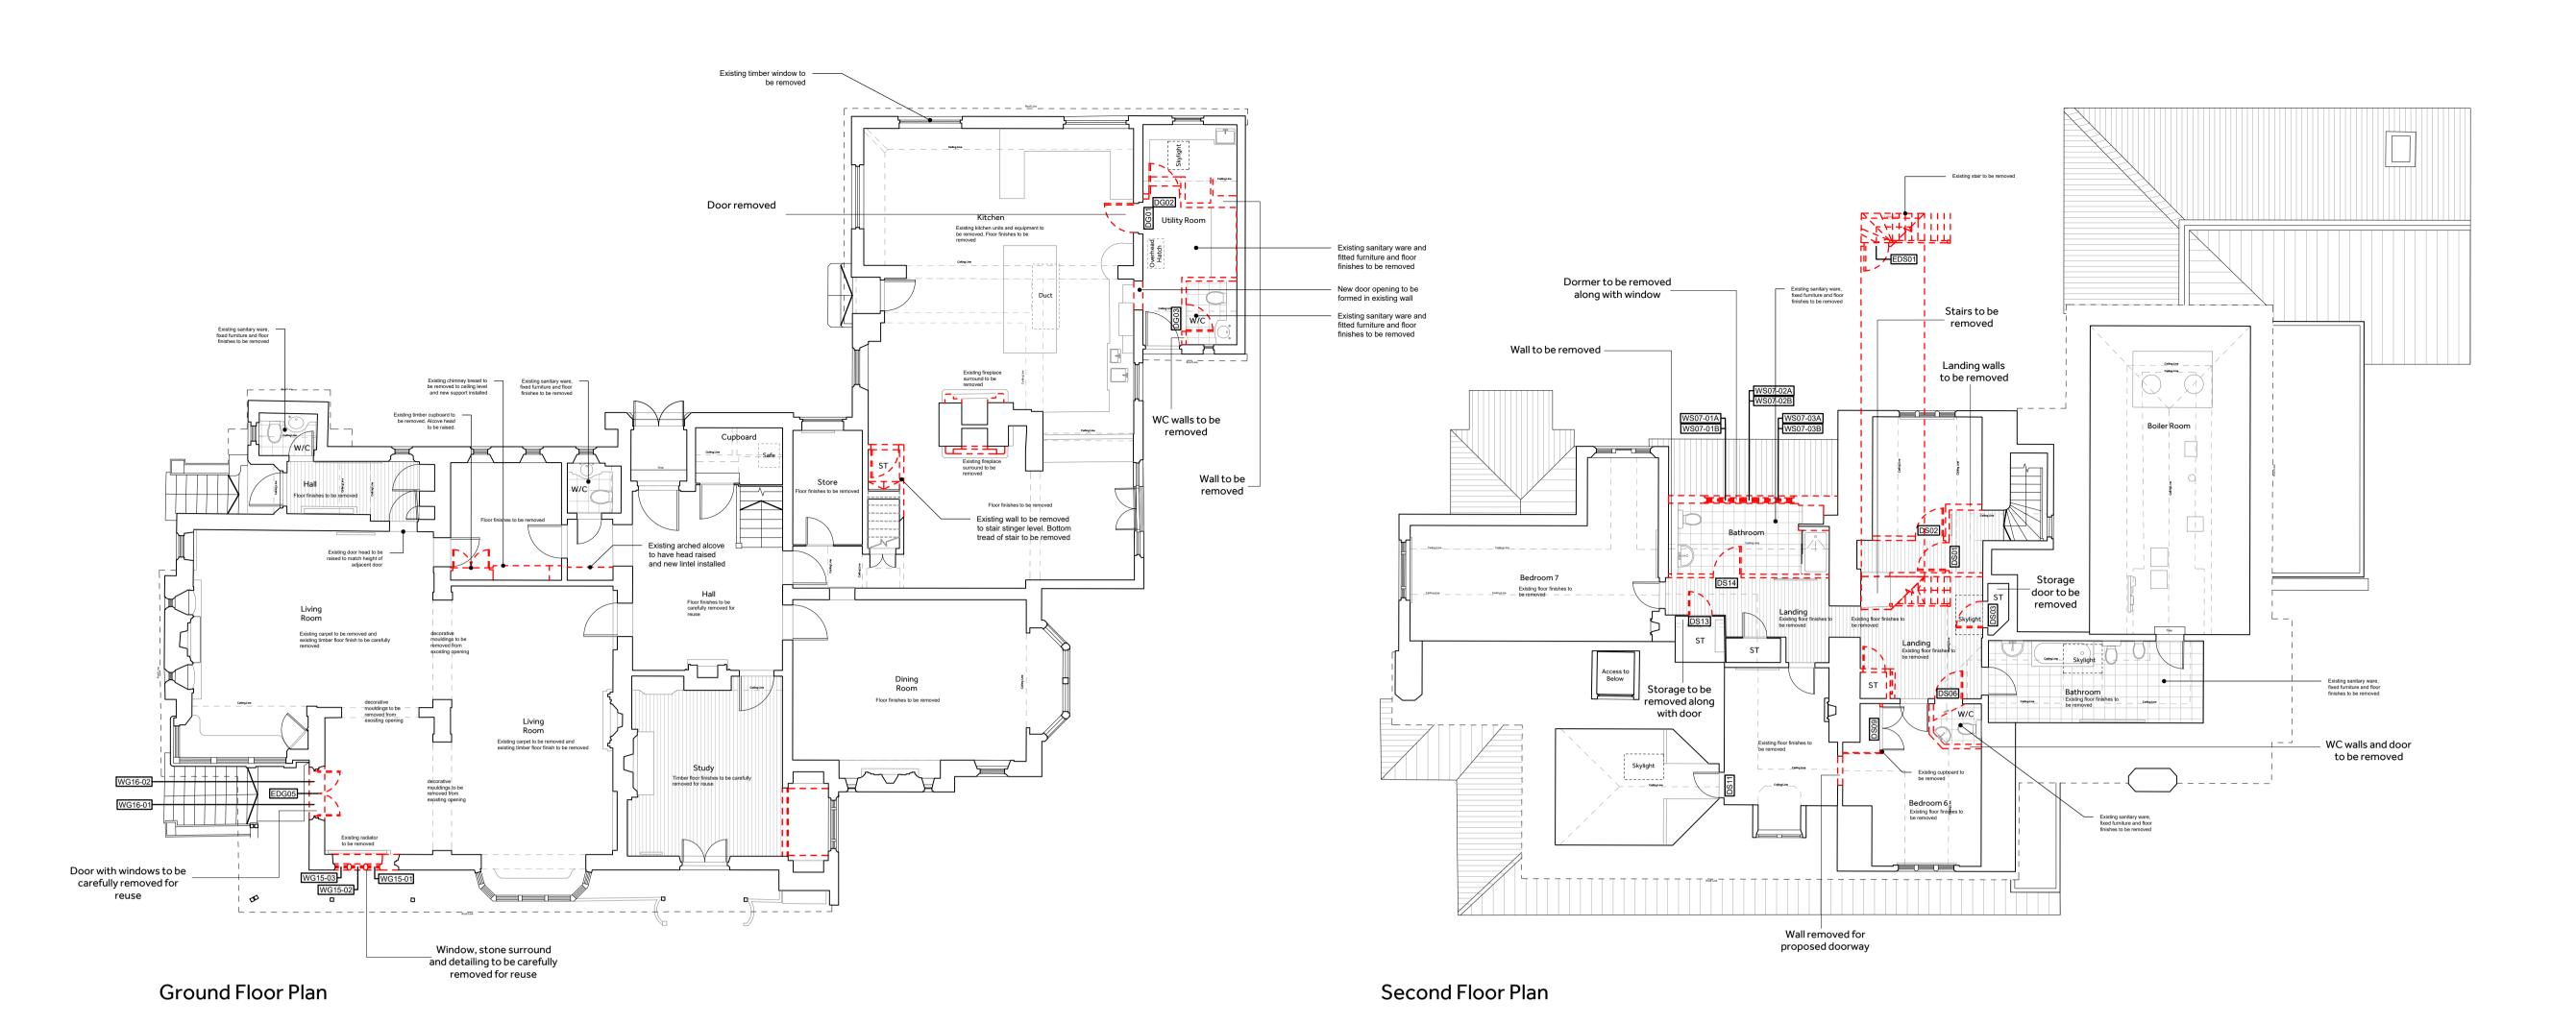

Basement Plan

First Floor Plan

10m Scale 1:100

Report all discrepancies, errors and omissions.

Verify all dimensions on site before commencing any work on site or preparing shop drawings.

All materials, components and workmanship are to comply with the relevant British Standards, Codes of Practice, and appropriate manufacturers recommendations that from time to time shall apply.

Cookham Dene House

Drawing Description

Main House Demolition Plans

Drawn by 1:100 @ A1 March 2023 SW

Drawing Number

30558A/500