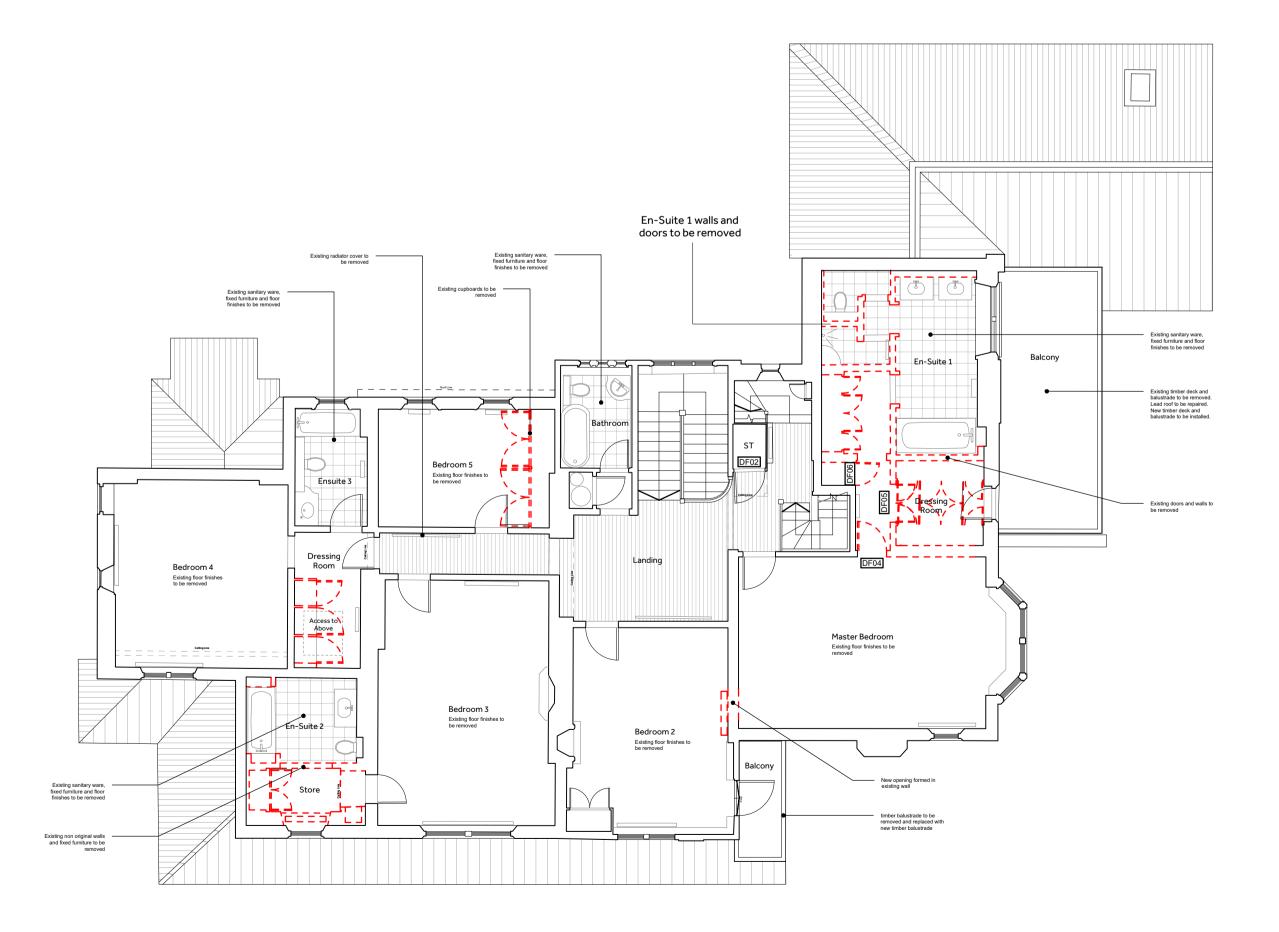

Basement Plan

First Floor Plan

10m Scale 1:100

Report all discrepancies, errors and omissions.

Verify all dimensions on site before commencing any work on site or preparing shop drawings.

All materials, components and workmanship are to comply with the relevant British Standards, Codes of Practice, and appropriate manufacturers recommendations that from time to time shall apply.

Cookham Dene House

Drawing Description

Main House Demolition Plans

Drawn by 1:100 @ A1 March 2023 SW

Drawing Number

30558A/500