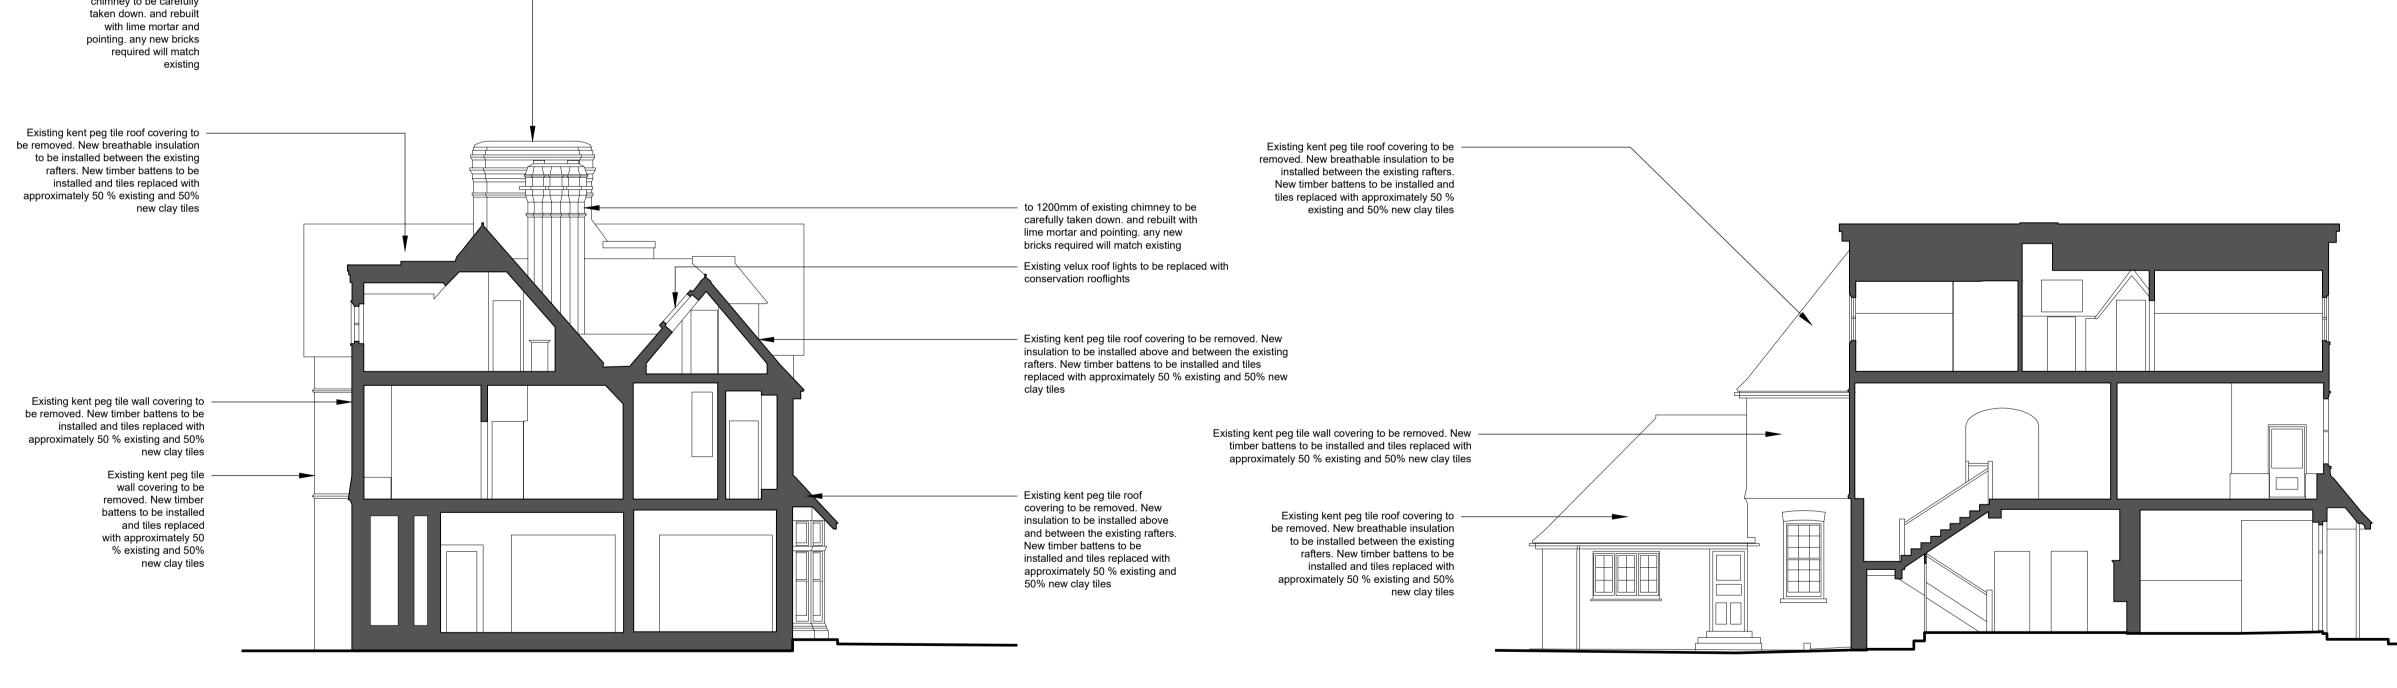

Section D-D

0 1 2 3 4 5 10m Scale 1:100 NOTES:

Report all discrepancies, errors and omissions.

Verify all dimensions on site before commencing any work on site or preparing shop drawings.

All materials, components and workmanship are to comply with the relevant British Standards, Codes of Practice, and appropriate manufacturers recommendations that from time to time shall apply.

For all specialist work, see relevant drawings.

This drawing and design are copyright of Clague LLP Registration number OC335948.

P1 April 2023 Changes to Ground Floor Proposal

Section Key

Existing
Proposed

Project Title

Cookham Dene House

Drawing Description

Main House
Proposed Sections

Scale Drawn by

1:100 @ A1 HP

Date Checked by

March 2023 SW