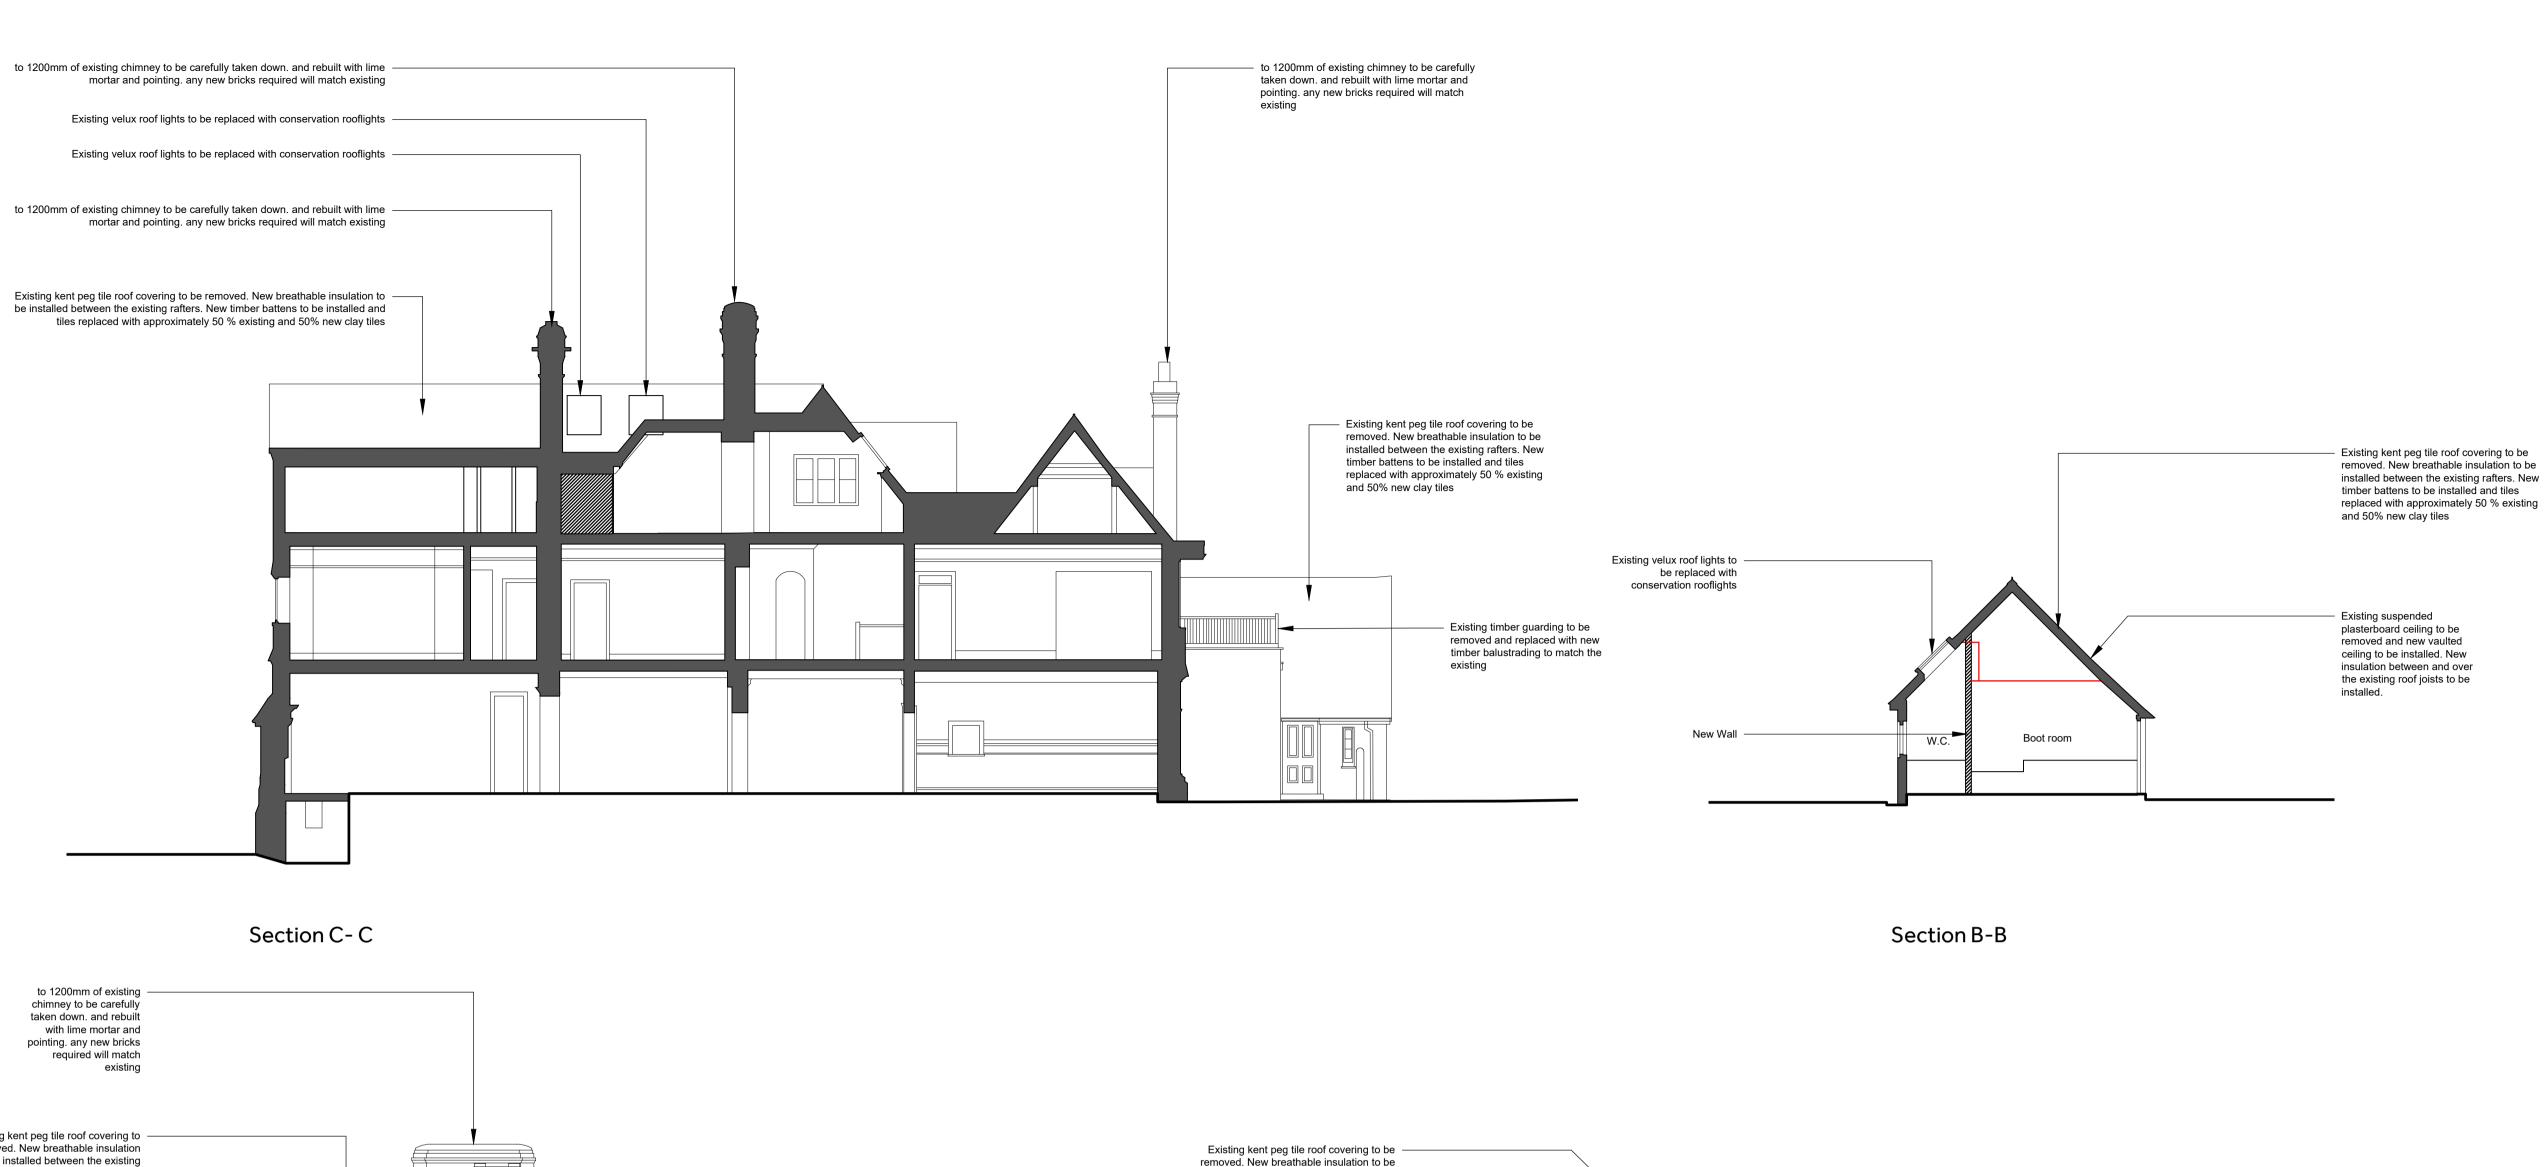

Section D-D

0 1 2 3 4 5 10m Scale 1:100 NOTES:

Report all discrepancies, errors and omissions.

Verify all dimensions on site before commencing any work on site or preparing shop drawings.

All materials, components and workmanship are to comply with the relevant British Standards, Codes of Practice, and appropriate manufacturers recommendations that from time to time shall apply.

For all specialist work, see relevant drawings.

This drawing and design are copyright of Clague LLP Registration number OC335948.

P1 April 2023 Changes to Ground Floor Proposal

Section Key

Existing
Proposed

Project Title

Cookham Dene House

Drawing Description

Main House
Proposed Sections

Scale Drawn by

1:100 @ A1 HP

Date Checked by

March 2023 SW