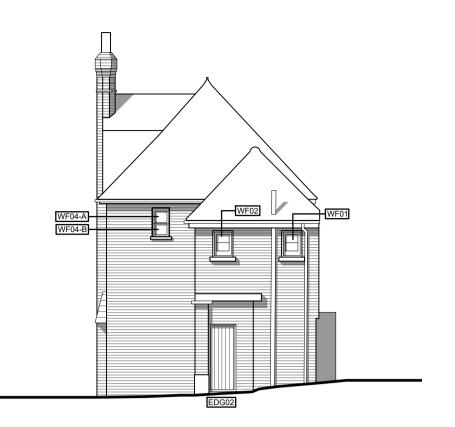

North Elevation

**East Elevation** 

First Floor Plan

West Elevation

100mm Build up on Exterior Walls

Report all discrepancies, errors and omissions.

For all specialist work, see relevant drawings.

This drawing and design are copyright of Clague LLP Registration number OC335948.