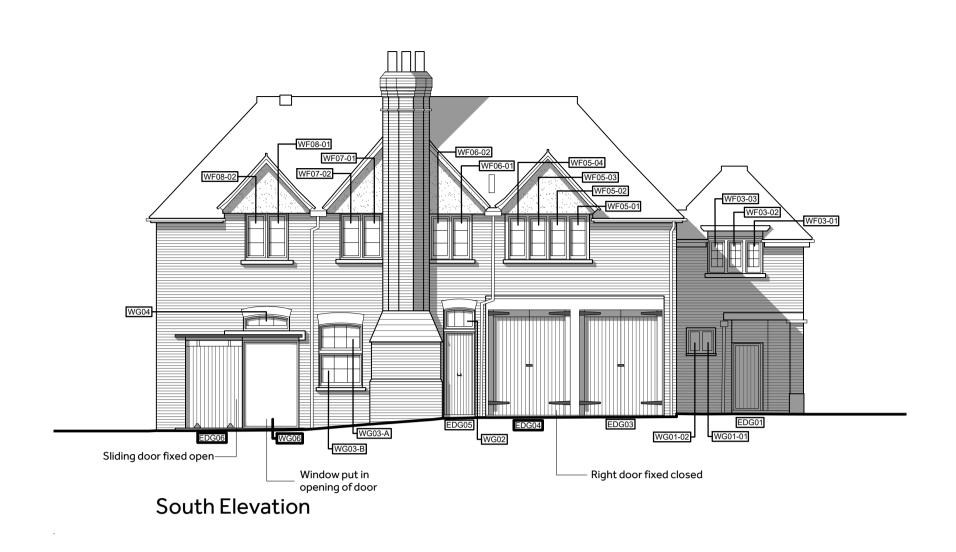

North Elevation

**East Elevation** 

First Floor Plan

West Elevation

100mm Build up on Exterior Walls

Report all discrepancies, errors and omissions.

For all specialist work, see relevant drawings.

This drawing and design are copyright of Clague LLP Registration number OC335948.