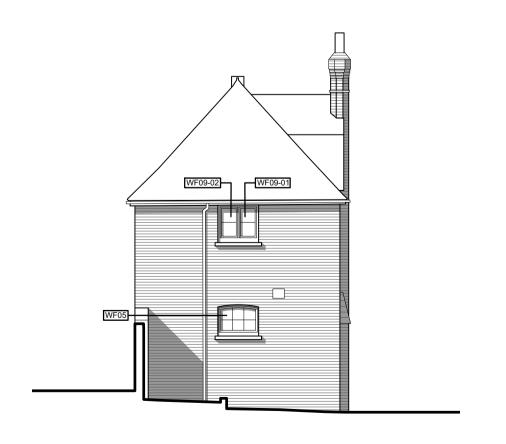

North Elevation

**East Elevation** 

First Floor Plan

West Elevation

100mm Build up on Exterior Walls

Report all discrepancies, errors and omissions.

For all specialist work, see relevant drawings.

This drawing and design are copyright of Clague LLP Registration number OC335948.

Existing
Proposed

Project Title

Cookham Dene House

Coach House
Proposed Floor Plans & Elevations
Door & Window Schedule

Scale Drawn by

1:100 @ A1 HP

Date Checked by

March 2023 SW