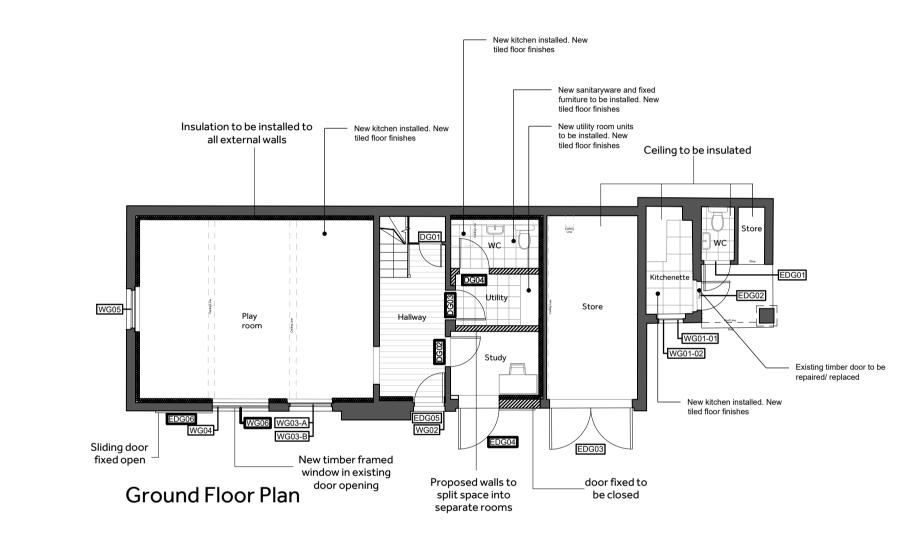

North Elevation

**East Elevation** 

First Floor Plan

West Elevation

100mm Build up on Exterior Walls

Report all discrepancies, errors and omissions.

For all specialist work, see relevant drawings.

This drawing and design are copyright of Clague LLP Registration number OC335948.