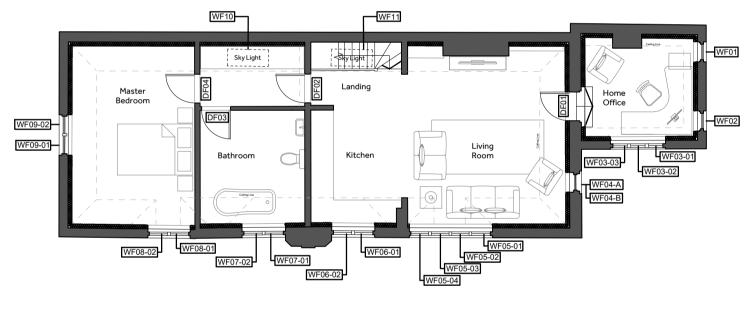

Existing
Proposed

Project Title

Cookham Dene House

Coach House
Proposed Floor Plans & Elevations
Door & Window Schedule

Scale Drawn by

1:100 @ A1 HP

Date Checked by

March 2023 SW