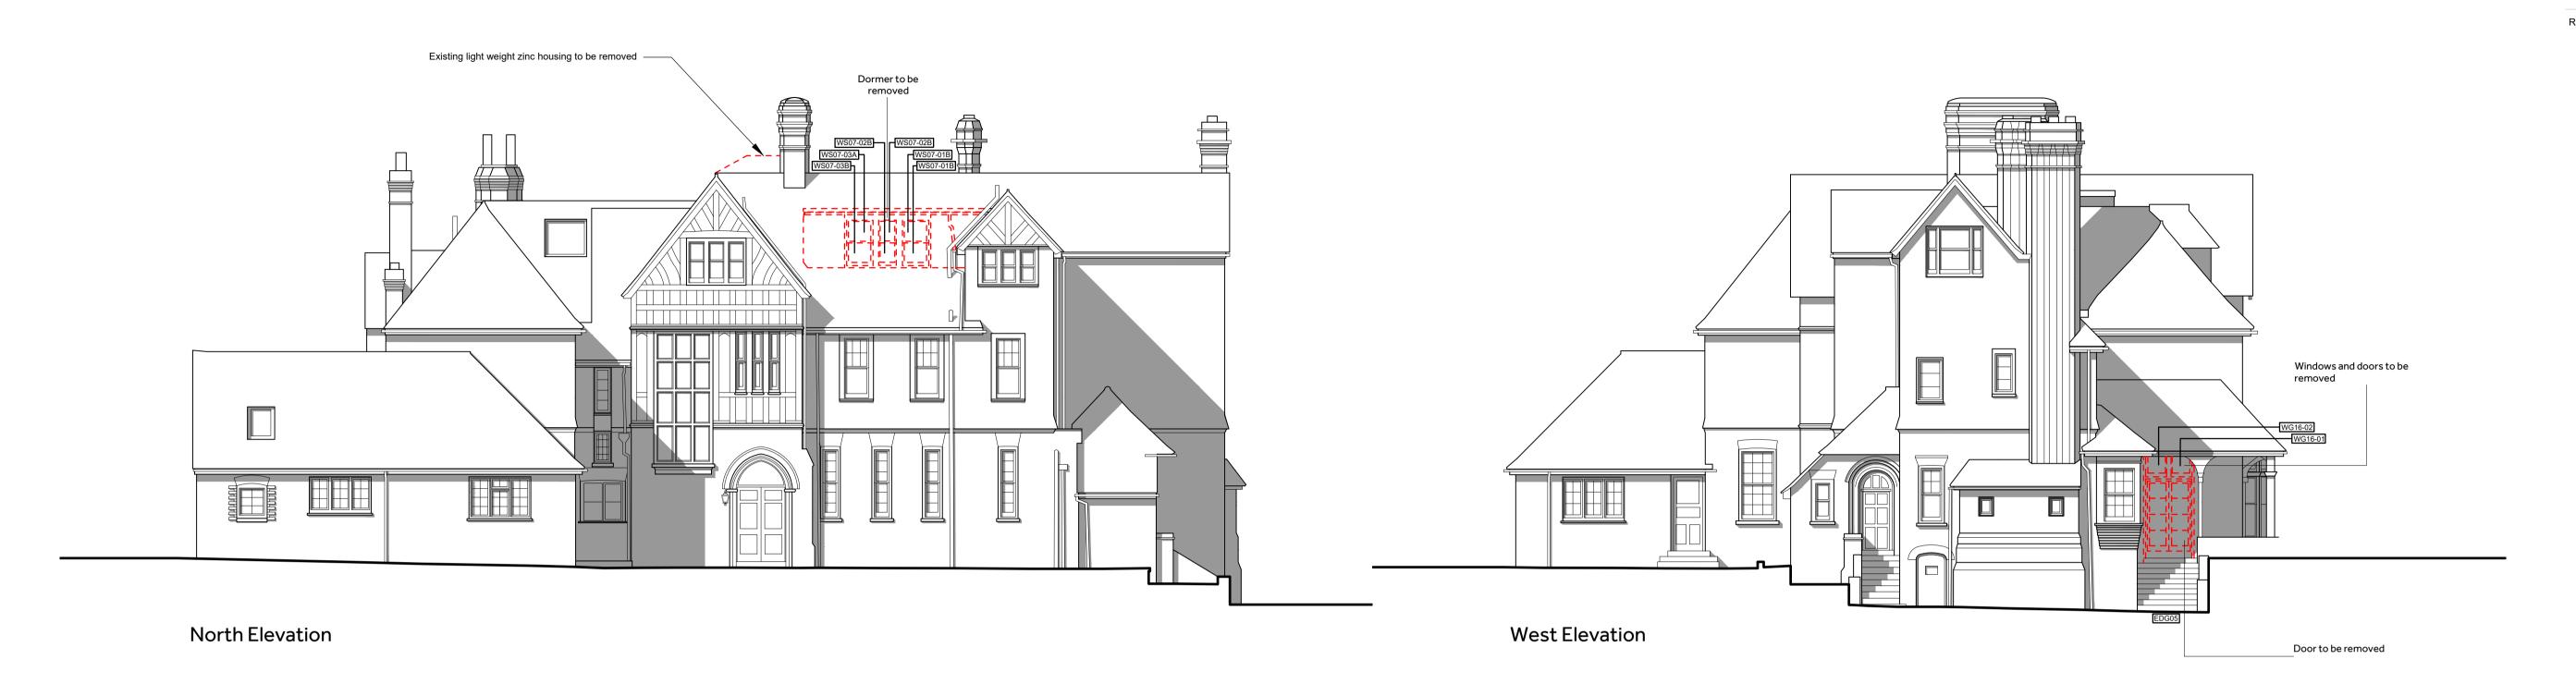

Proposed Works at Cookham Dene

NOTES:

Report all discrepancies, errors and omissions.

Verify all dimensions on site before commencing any work on site or preparing shop drawings.

All materials, components and workmanship are to comply with the relevant British Standards, Codes of Practice, and appropriate manufacturers recommendations that from time to time shall apply.

For all specialist work, see relevant drawings.

This drawing and design are copyright of Clague LLP Registration number OC335948.

Existing

Project Title

Cookham Dene House

Drawing Description

Main House Demolition Elevations