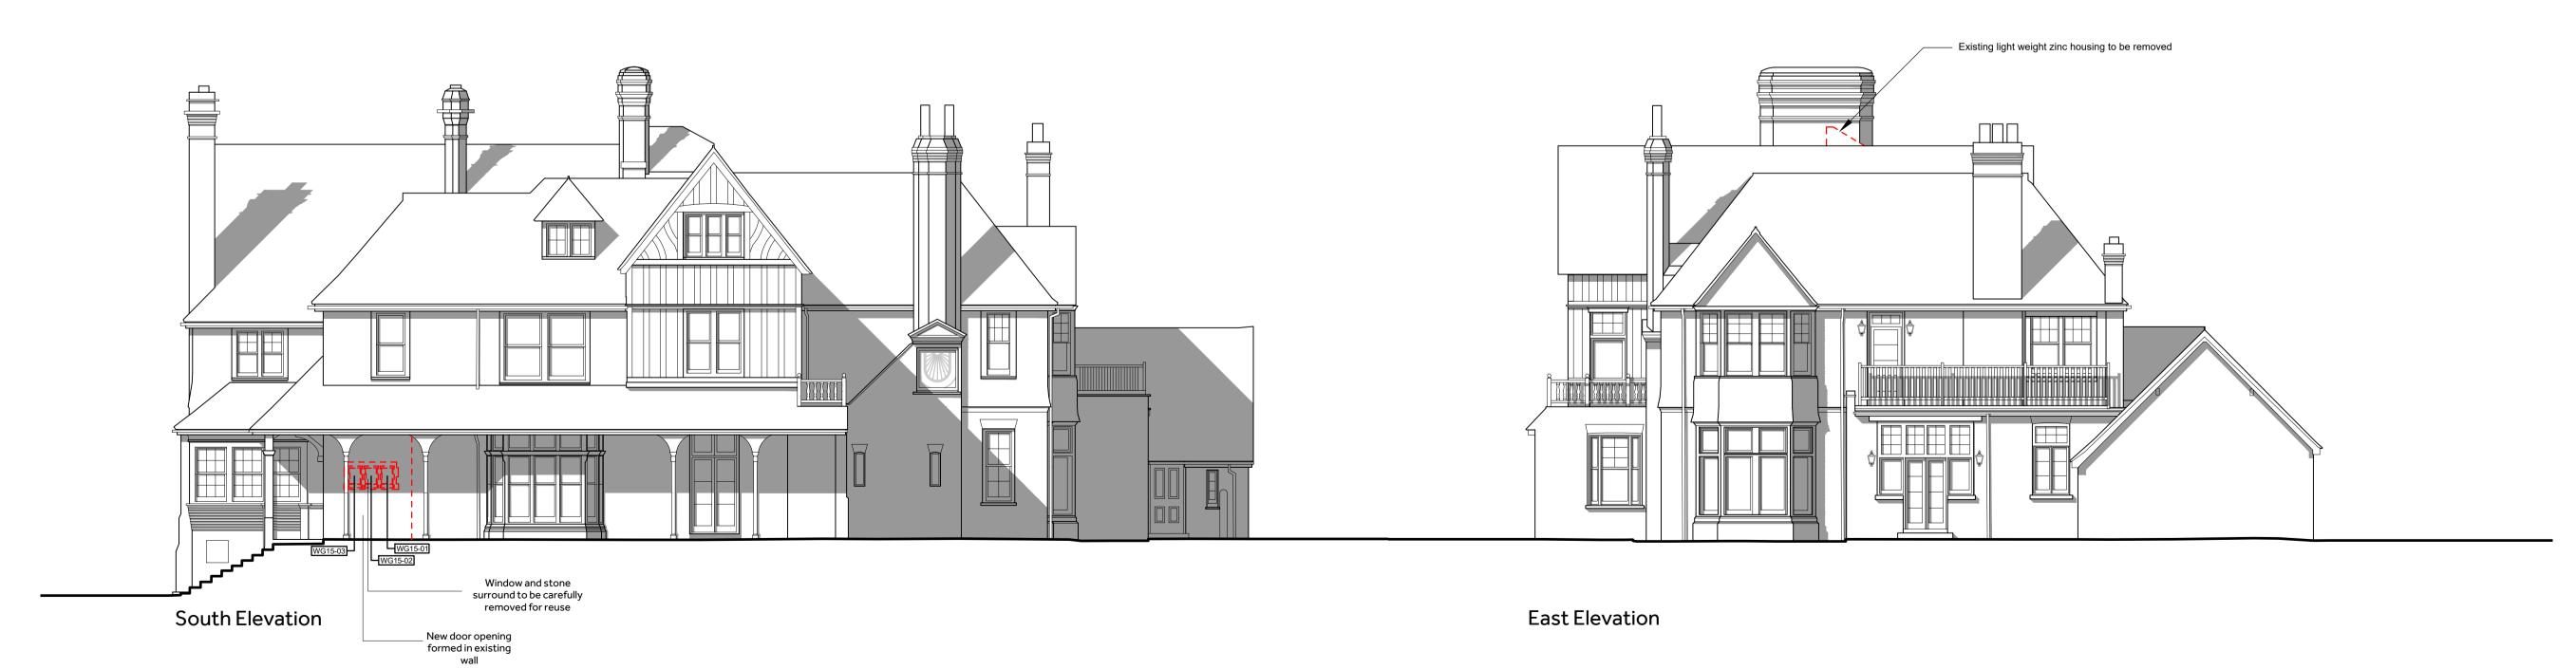

Proposed Works at Cookham Dene

NOTES:

Report all discrepancies, errors and omissions.

Verify all dimensions on site before commencing any work on site or preparing shop drawings.

All materials, components and workmanship are to comply with the relevant British Standards, Codes of Practice, and appropriate manufacturers recommendations that from time to time shall apply.

For all specialist work, see relevant drawings.

This drawing and design are copyright of Clague LLP Registration number OC335948.

Existing

Project Title

Cookham Dene House

Drawing Description

Main House Demolition Elevations