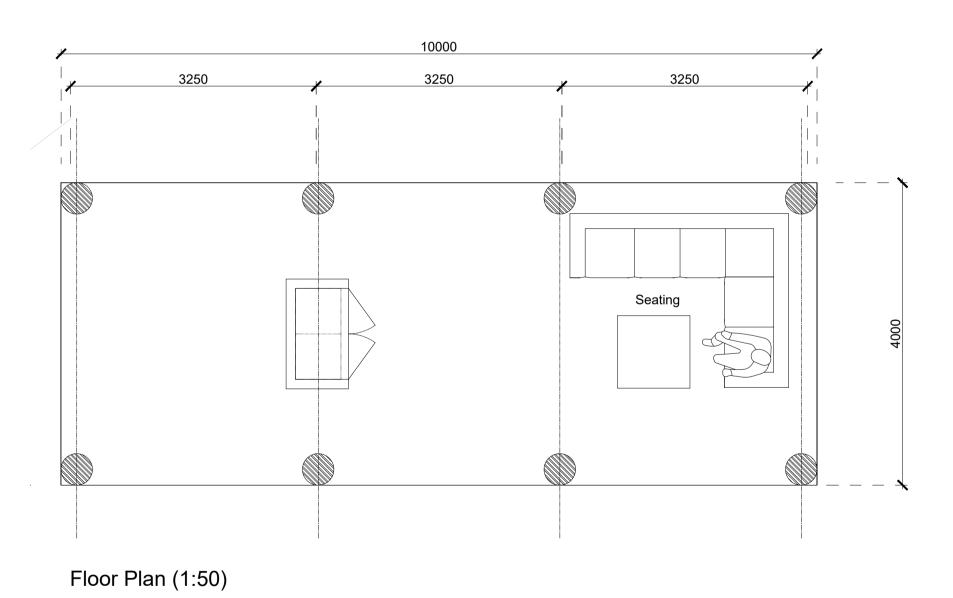

Floor Plan (1:100)

Elevation C (1:100)

Elevation B (1:100)

Elevation A (1:100)

Elevation D (1:100)

NOTES:

Report all discrepancies, errors and omissions.

Verify all dimensions on site before commencing any work on site or preparing shop drawings.