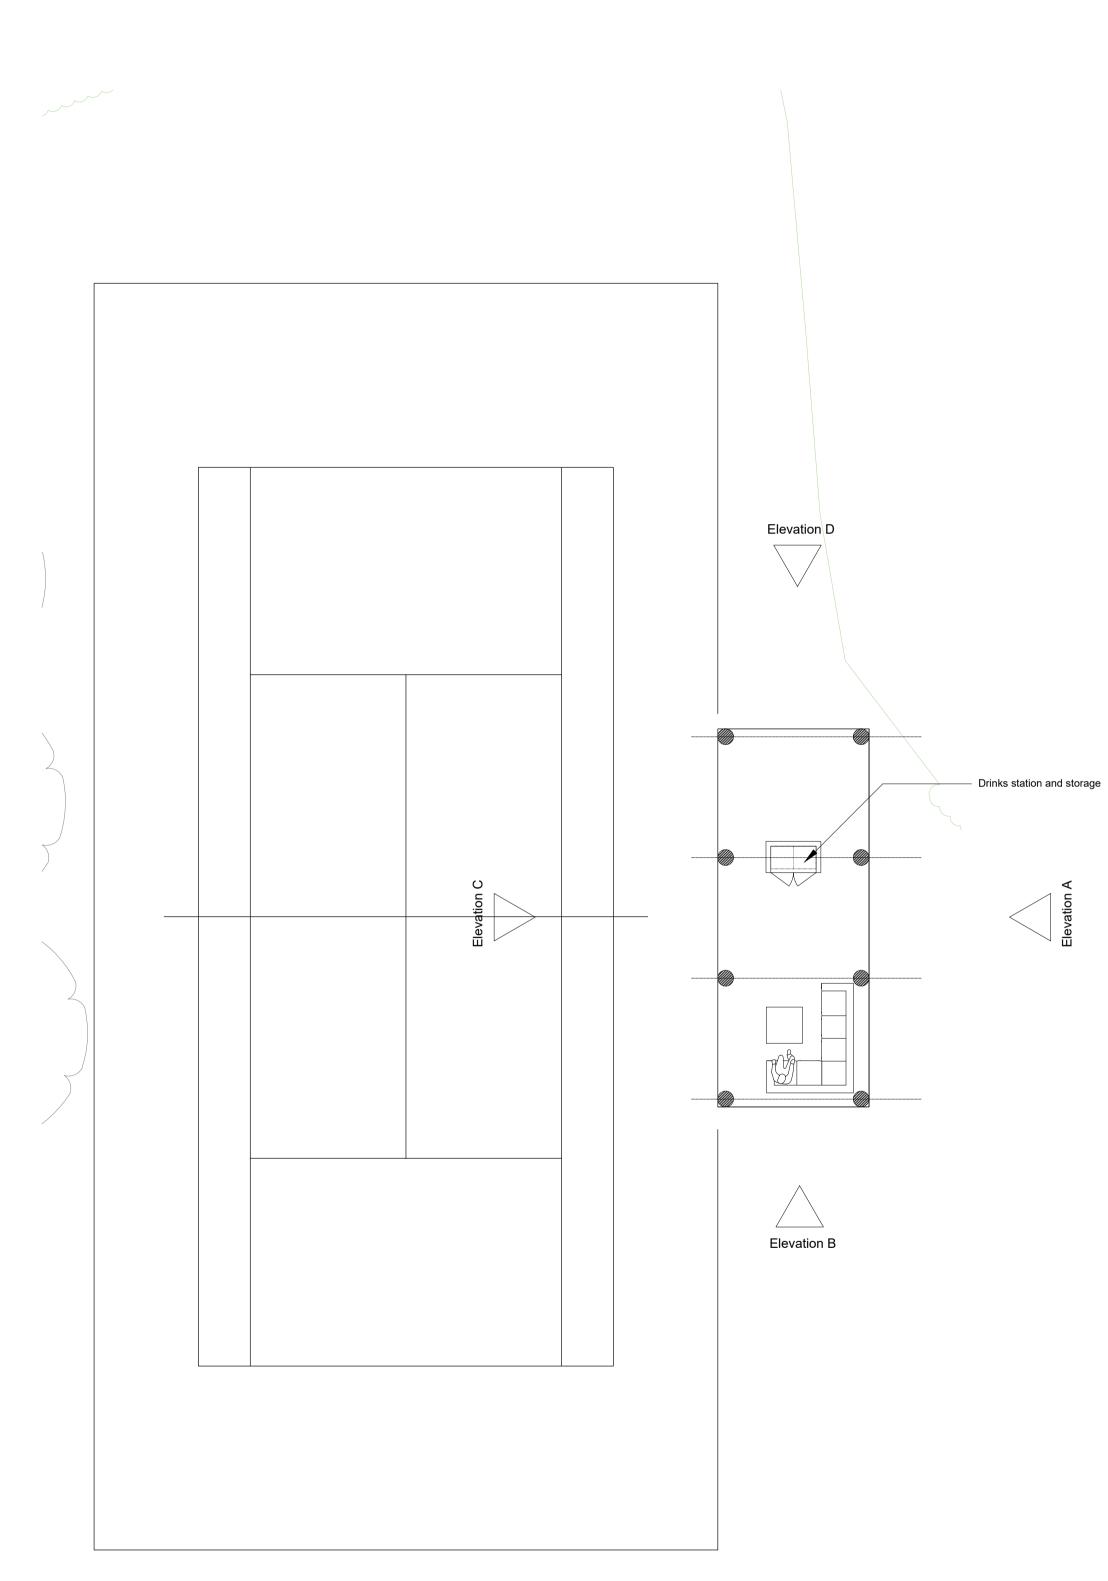

Floor Plan (1:100)

Elevation C (1:100)

Elevation B (1:100)

Elevation A (1:100)

Elevation D (1:100)

NOTES:

Report all discrepancies, errors and omissions.

Verify all dimensions on site before commencing any work on site or preparing shop drawings.