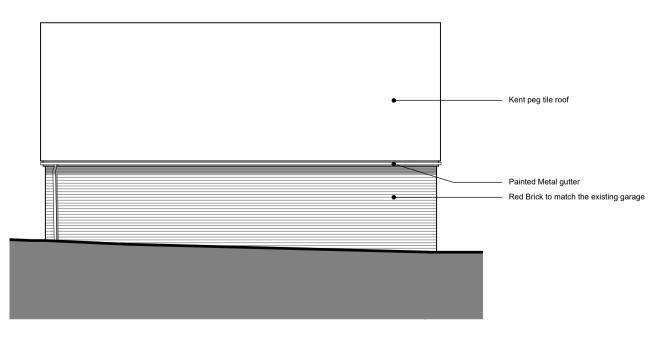

North Elevation

## Proposed Works at Cookham Dene



First Floor Plan



West Elevation



NOTES:

Report all discrepancies, errors and omissions.

Verify all dimensions on site before commencing any work on site or preparing shop drawings.

All materials, components and workmanship are to comply with the relevant British Standards, Codes of Practice, and appropriate manufacturers recommendations that from time to time shall apply.

For all specialist work, see relevant drawings. This drawing and design are copyright of Clague LLP Registration number OC335948.

| Rev | Date       | Description              |
|-----|------------|--------------------------|
| P1  | April 2023 | Updates to Proposed Plan |
| P2  | April 2023 | Update to Floor Plan     |
| P3  | Oct 2023   | Planning Issue