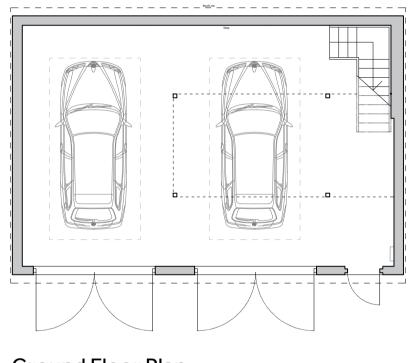

## Proposed Works at Cookham Dene

First Floor Plan

West Elevation

NOTES:

Report all discrepancies, errors and omissions.

Verify all dimensions on site before commencing any work on site or preparing shop drawings.