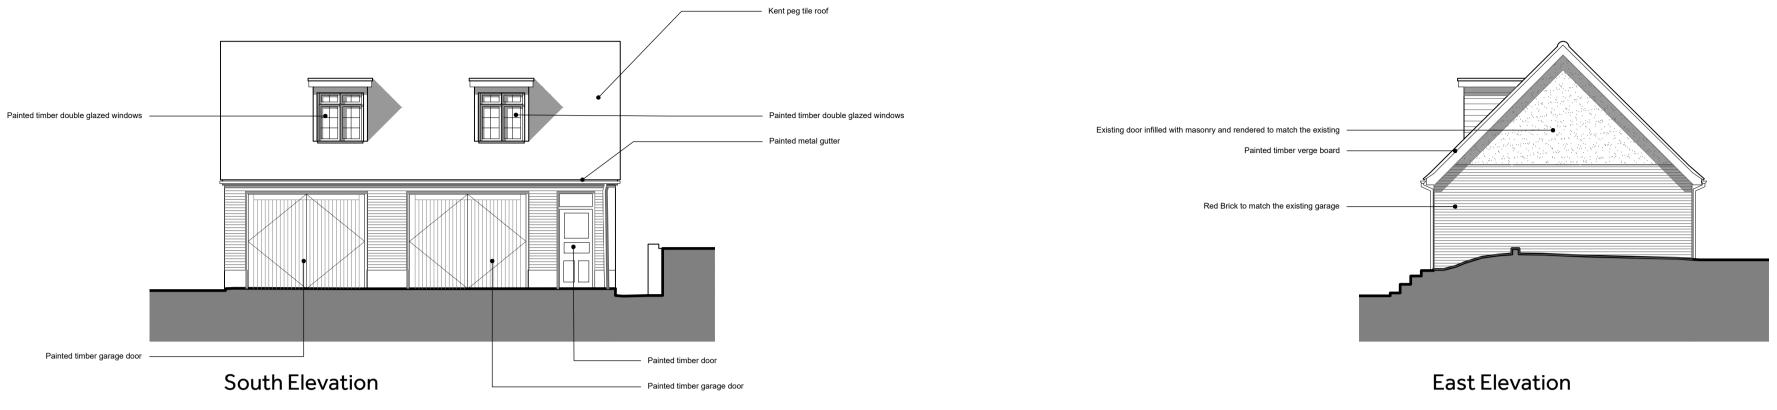

North Elevation

## Proposed Works at Cookham Dene



First Floor Plan



West Elevation



NOTES:

Report all discrepancies, errors and omissions.

Verify all dimensions on site before commencing any work on site or preparing shop drawings.

All materials, components and workmanship are to comply with the relevant British Standards, Codes of Practice, and appropriate manufacturers recommendations that from time to time shall apply.

For all specialist work, see relevant drawings. This drawing and design are copyright of Clague LLP Registration number OC335948.

| Rev | Date       | Description              |
|-----|------------|--------------------------|
| P1  | April 2023 | Updates to Proposed Plan |
| P2  | April 2023 | Update to Floor Plan     |
| P3  | Oct 2023   | Planning I