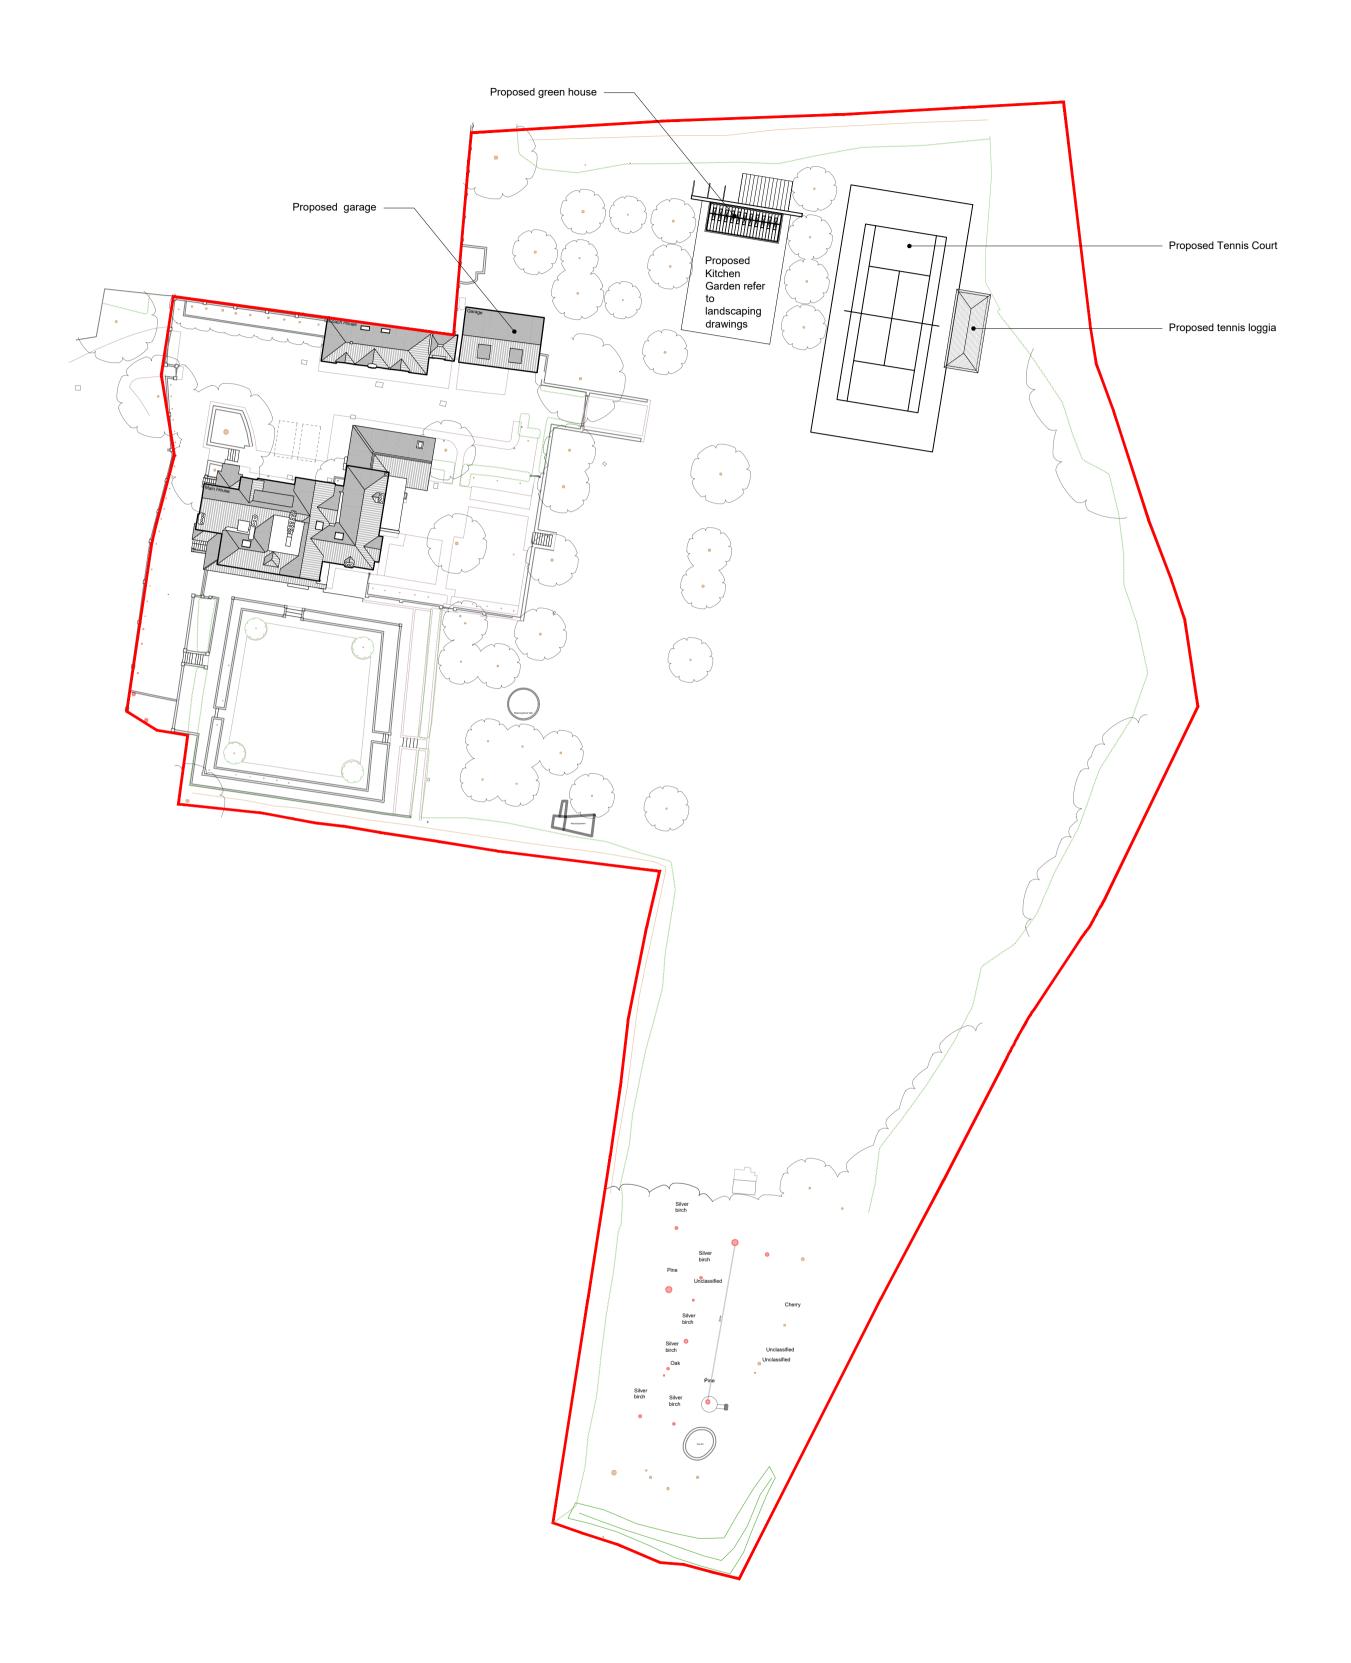

Project Title

Cookham Dene House

Drawing Description

Proposed Site Plan

| Scale      | Drawn by   |
|------------|------------|
| 1:500 @ A1 | HP         |
|            |            |
| Date       | Checked by |