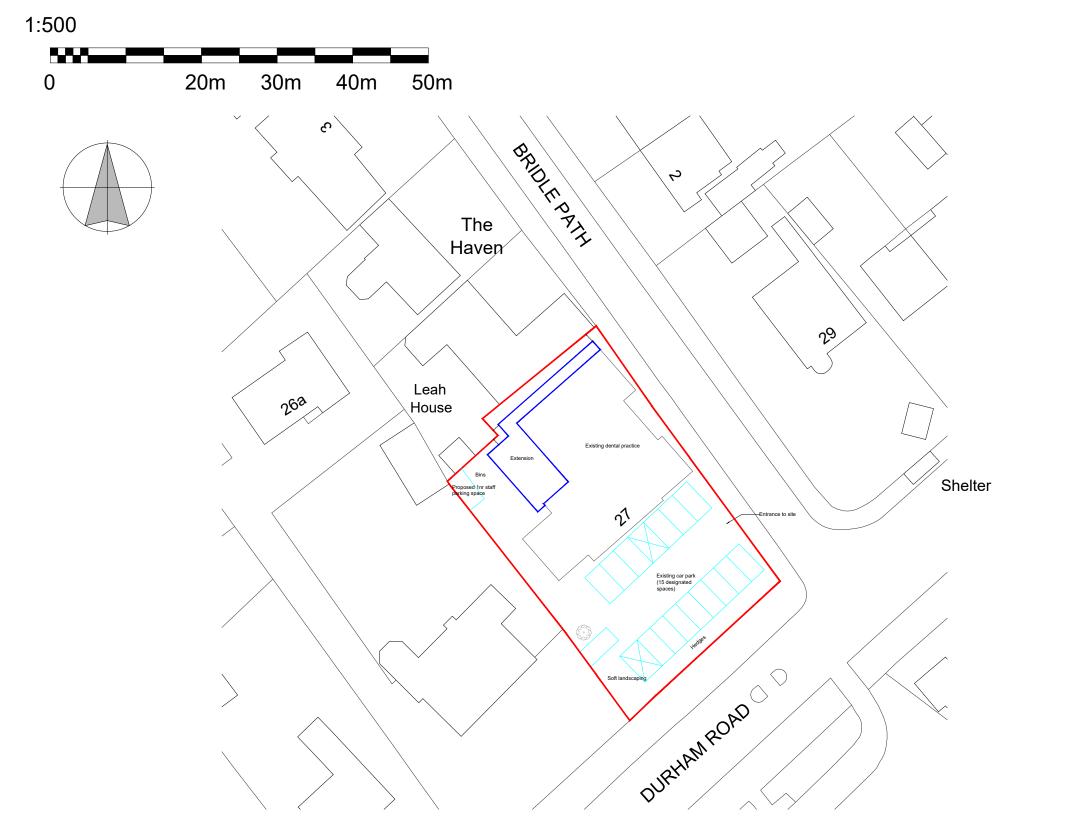

Ordnance Survey, (c) Crown Copyright 2023. All rights reserved. Licence number 100022432

This drawing is for Client Approval only.

All measurements are to be checked on-site for validation and authenticity with layouts indicative only

No amendments or copies are to be produced without prior consent from Rapleys LLP. Do not scale from drawing

EXTENSION BOUNDARY

SITE BOUNDARY

Client {my}dentist

Job Title

**Oliver's House** 27 Durham Road Sunderland SR3 3NQ

Drawing Title Proposed Block Plan

Scale 1:500

Date November 2023 CB

Drawn

York House, York Stree MANCHESTER M2 2BB Tel: 0870 777 6292 www.rapleys.co.

DRAWING NO. 23-02519-BP-002