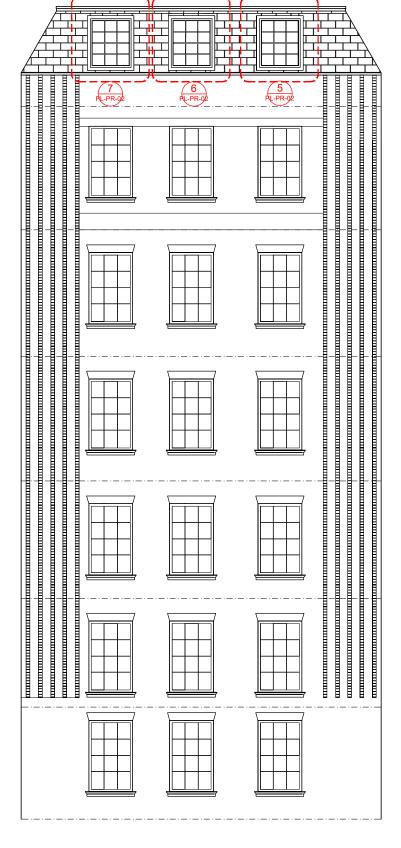

DESCRIPTION

REV. DATE

**OPSIS**DESIGN

PROJECT NAME: EYRE COURT PROJECT NO.: 2307 CLIENT:

EXISTING PL-EX-05 ELEVATION 1:50 (A1) / 1:100 (A3) 29-SEP-2023 CHECKED: GM / NT REVISION:

DWG.#:

25 Bristol Mews London, W9 2JF www.opsisdesign.co