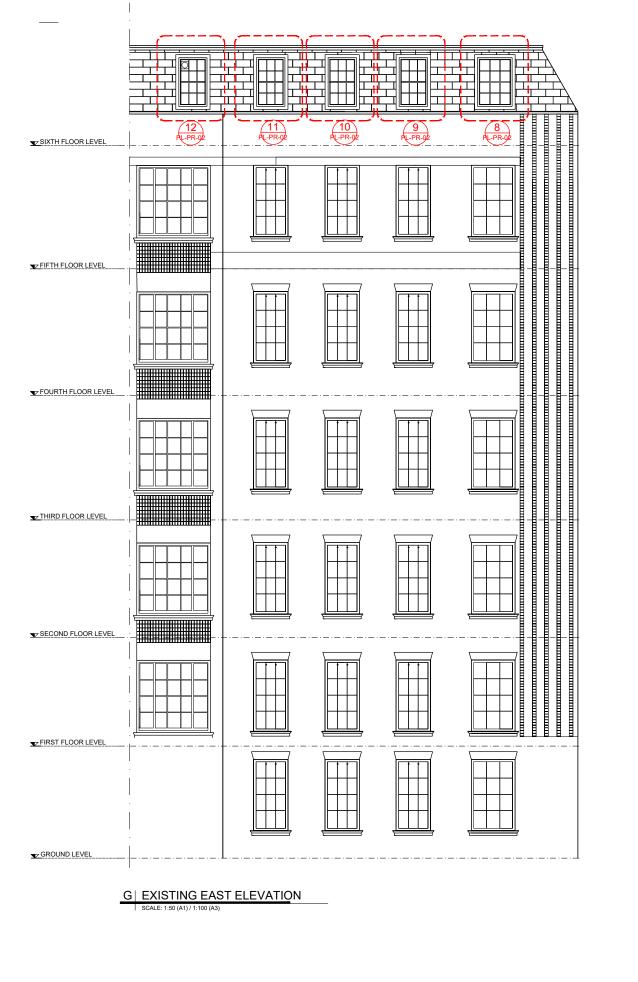

DESCRIPTION

REV. DATE

**OPSIS**DESIGN

PROJECT NAME: EYRE COURT PROJECT NO.: 2307 CLIENT:

EXISTING PL-EX-05 ELEVATION 1:50 (A1) / 1:100 (A3) 29-SEP-2023 CHECKED: GM / NT REVISION:

DWG.#:

25 Bristol Mews London, W9 2JF www.opsisdesign.co