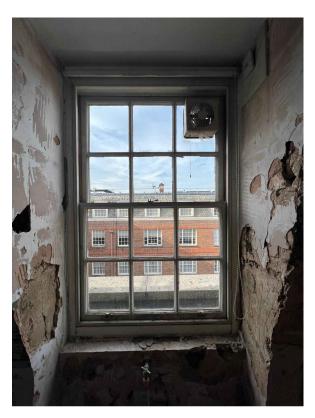

**EXISTING WINDOW 2** 



**EXISTING WINDOW 6** 



EXISTING WINDOW4



EXISTING WINDOW 12

PLANNING: NO WORKS SHOULD BE CARRIED OUT ON A LISTED BUILDING WITHOUT LISTED BUILDING CONSENT.

BUILDING REGULATIONS: ALL WORKS MUST BE CARRIED OUT IN LINE WITH CURRENT BUILDING REGULATION AND STANDARDS

STRUCTURAL WORKS:

NO STRUCTURAL WORKS SHOULD BE CARRIED WITHOUT APPROVAL FROM A REGISTERED STRUCTURAL ENGINEER.

WORKMANSHIP: ALL MATERIALS TO BE FITTED TO MANUFACTURERS RECOMMENDATIONS AND LITERATURE

ELECTRICAL DRAWINGS:

SMOKE & ALARMIS AND HEAT DETECTORS TO BE HARD-WIRED IN ACCORDANCE WITH CURRENT
BILL DIAG. BECLULATIONS AND STANDARDS.

BRIE HOODS TO BE FITTED ON ALL RECESSED SPOTLIGHTS IN ACCORDANCE WITH CURRENT BUILDING

OUT OF LIGHTS:

UT SET OUTS WHILL BE AD HISTED ON SITE TO ACCOMMODATE EXISTING STRUCTURE

UT SET OUTS WHILL BE AD HISTED ON SITE TO ACCOMMODAT