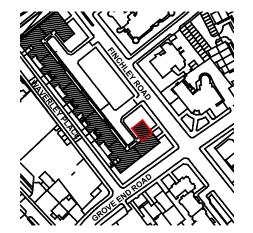

| A   SITE PLAN                    |      |
|----------------------------------|------|
| SCALE: 1:1250 (A1) / 1:2500 (A3) |      |
| 0 10 20 30 40 50                 | 100m |

WAVERLEY PLACE

PLANNING: NO WORKS SHOULD BE CARRIED OUT ON A LISTED BUILDING WITHOUT LISTED BUILDING CONSENT.

## . 29-SEP-2023

CHECKED: GM / NT

REVISION:

© www.opsisdesign.com

FINCHLEY ROAD