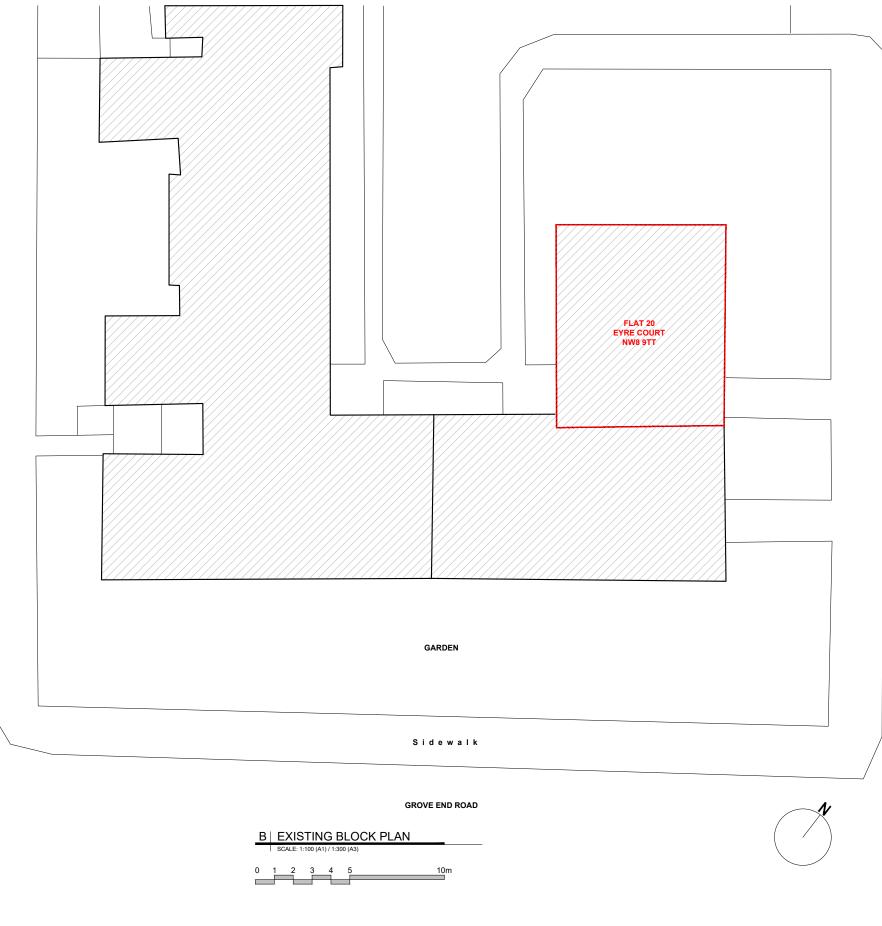

# TITLE:

SITE & BLOCK PLAN

## SCALE: 1:100 (A1) / 1:200 (A3) DRAWN: NC

STAGE: PLANNING

## DWG.#:

PL-EX-01 DATE:

## . 29-SEP-2023

CHECKED: GM / NT

REVISION:

© www.opsisdesign.com

FINCHLEY ROAD