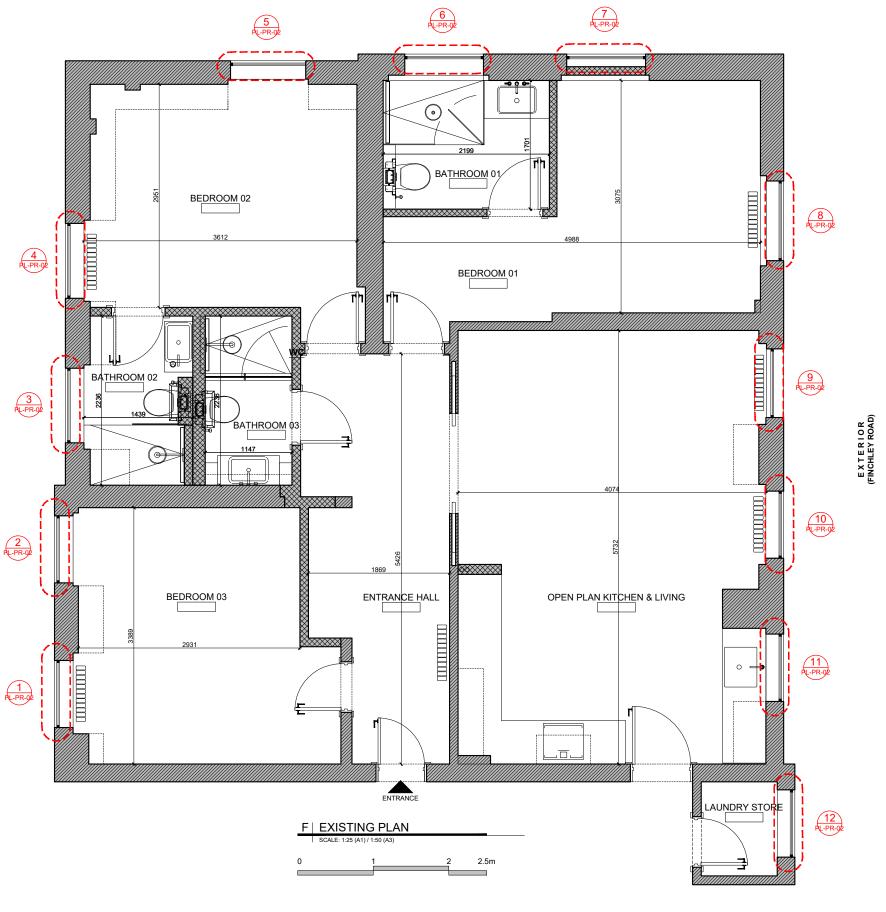

## OPSISDE:

| <b>OPSIS</b> DESIGN                                      | PROJECT NAME:  EYRE CO                                 |
|----------------------------------------------------------|--------------------------------------------------------|
|                                                          | PROJECT NO.:<br>2307                                   |
|                                                          | CLIENT:                                                |
| 25 Bristol Mews<br>London, W9 2JF<br>www.opsisdesign.com | ADDRESS:<br>Flat ,<br>47 Eyre Court<br>Westminster, Lo |

| DJECT NAME: | T |
|-------------|---|
| EYRE COURT  |   |
| DJECT NO.:  | S |
| ENT:        | D |
|             |   |

G N-EX-06

|                       | ,           |  |  |
|-----------------------|-------------|--|--|
| TITLE:                | DWG.#:      |  |  |
| EXISTING PLAN         | PL-EX-04    |  |  |
| SCALE:                | DATE:       |  |  |
| 1:25 (A1) / 1:50 (A3) | 29-SEP-2023 |  |  |
| DRAWN:                | CHECKED:    |  |  |
| NC                    | GM / NT     |  |  |
| STAGE:                | REVISION:   |  |  |
| PLANNING              |             |  |  |
| © www.opsisdesign.com |             |  |  |