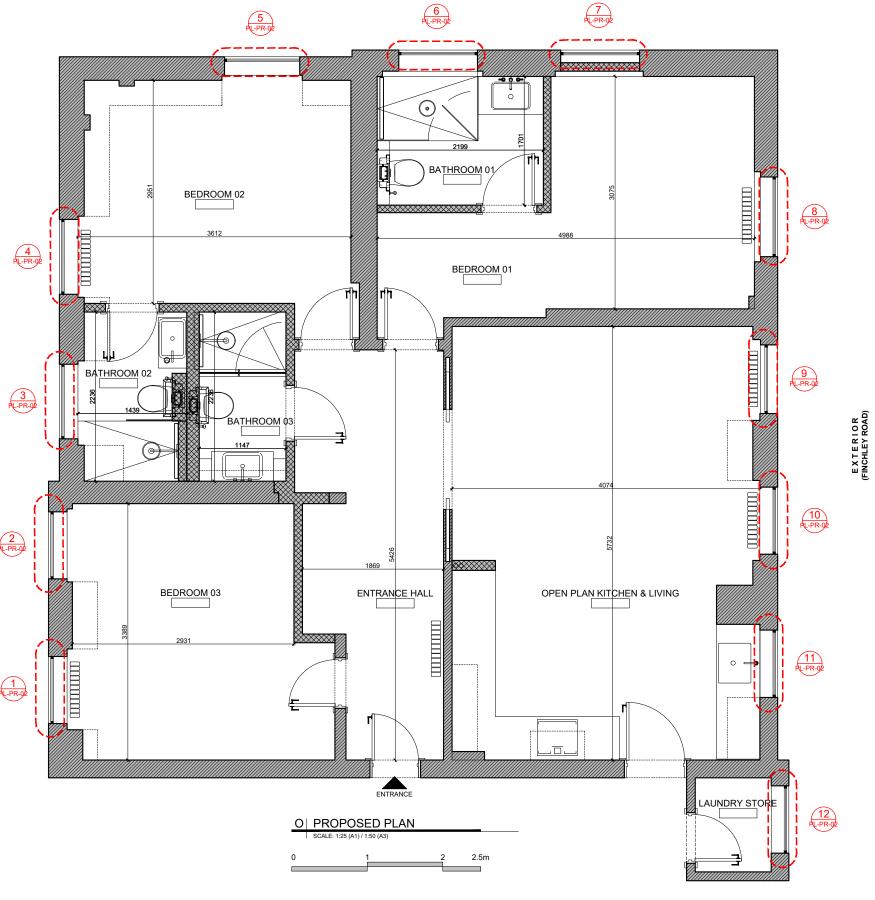

| PROJEC*         | T NAME: |  |
|-----------------|---------|--|
| EYRE COURT      |         |  |
| PROJECT<br>2307 | T NO.:  |  |
| CLIENT:         |         |  |

G N-PR-0

| TITLE:                | DWG.#:        |
|-----------------------|---------------|
| PROPOSED PLAN         | PL-PR-03      |
| SCALE:                | DATE:         |
| 1:25 (A1) / 1:50 (A3) | 16-OCT-2023   |
| DRAWN:                | CHECKED:      |
| NC                    | GM / NT       |
| STAGE:                | REVISION:     |
| PLANNING              |               |
| © www or              | sisdesian com |