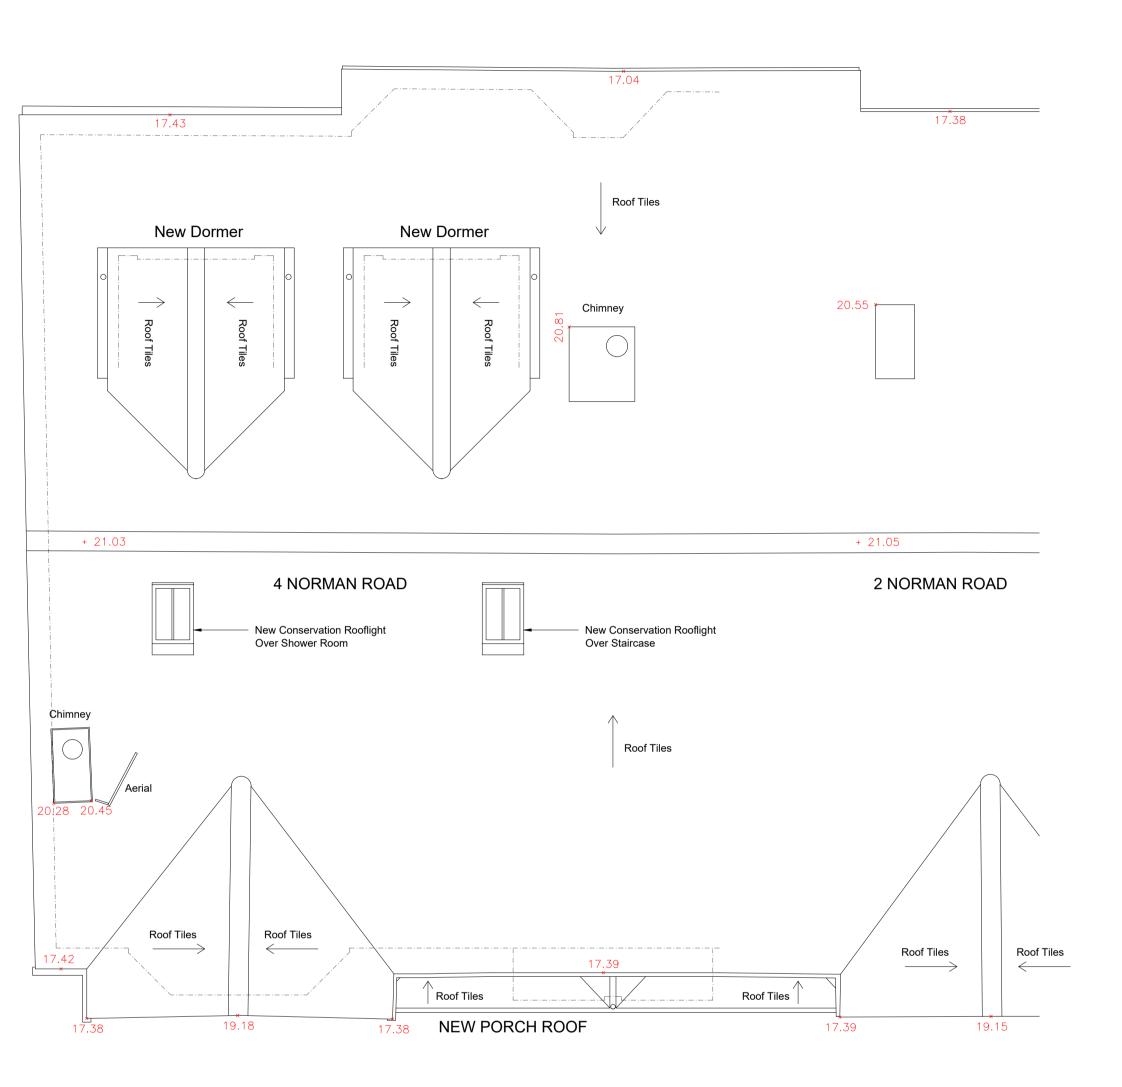

## **Proposed Roof Plan**

4 Norman Road, H / Moor, SK4 4HJ B. & R. Parks

Drawing Title

## THIS DRAWING IS FOR PLANNING APPLICATION PURPOSES ONLY

Project Title

Client Name

Drawing Number P(02)02

Proposed Roof Plan

Project No: G006 Date: 01/11/2023 Drawn: Mark Whitfield Scale @ A1: 1:50

Revision