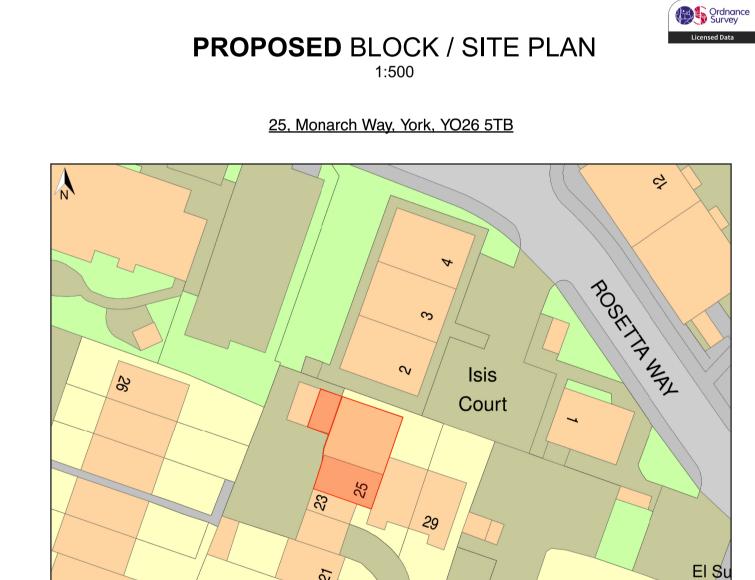

**EXISTING** OWN-SIDE ELEVATION Scale: 1:50



**EXISTING NEIGHBOUR-SIDE ELEVATION** Scale: 1:50



**EXISTING** FRONT ELEVATION Scale: 1:50



**PROPOSED** OWN-SIDE ELEVATION Scale: 1:50



**PROPOSED NEIGHBOUR-SIDE ELEVATION** Scale: 1:50



**PROPOSED** FRONT ELEVATION Scale: 1:50



**EXISTING** FLOOR PLAN Scale: 1:50

**PROPOSED** FLOOR PLAN



**EXISTING** REAR ELEVATION Scale: 1:50



**PROPOSED** REAR ELEVATION Scale: 1:50







FD: JAB/LS/RE/CP/NB AMD: Client amendments:

Notes:

 New brickworks keyed into existing brickwork Bricks to match existing house/garage

EXISTING & PROPOSED ELEVATIONS Scale: 1:50

IMPORTANT: Copyright of STUDIO ONE UK - Architecture & Design Consultants; All Rights Reserved. DO NOT SCALE FROM THESE DRAWINGS. Sizes may be different on site and should be checked thoroughly prior to commencing works. IMPORTANT: No works to begin on site until all required approvals are received.

Any discrepancies must be notified to the architectural designer / engineer as calculations may need to be amended. These drawings, calculations, etc are based upon data provided by the client &/or other parties and whilst the information contained herein is to the best of our knowledge true and accurate, we sp