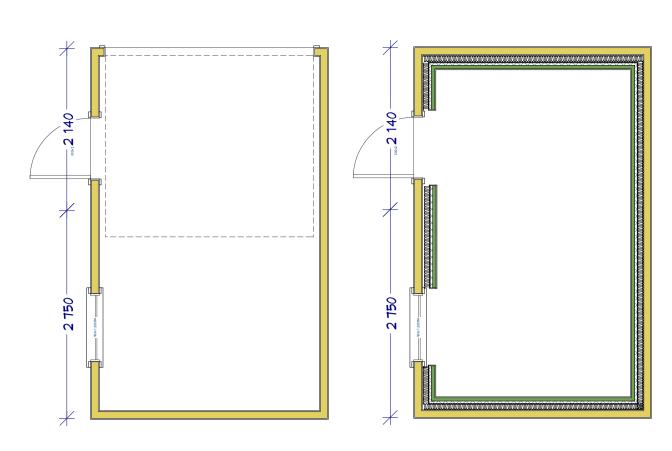

**PROPOSED** FRONT ELEVATION Scale: 1:50

**EXISTING** FLOOR PLAN Scale: 1:50

**PROPOSED** FLOOR PLAN

**EXISTING** REAR ELEVATION Scale: 1:50

**PROPOSED** REAR ELEVATION Scale: 1:50

FD: JAB/LS/RE/CP/NB AMD: Client amendments: