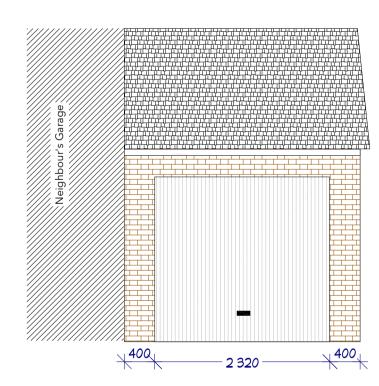

Notes:

 New brickworks keyed into existing brickwork Bricks to match existing house/garage

EXISTING & PROPOSED ELEVATIONS Scale: 1:50

IMPORTANT: Copyright of STUDIO ONE UK - Architecture & Design Consultants; All Rights Reserved. DO NOT SCALE FROM THESE DRAWINGS. Sizes may be different on site and should be checked thoroughly prior to commencing works. IMPORTANT: No works to begin on site until all required approvals are received.