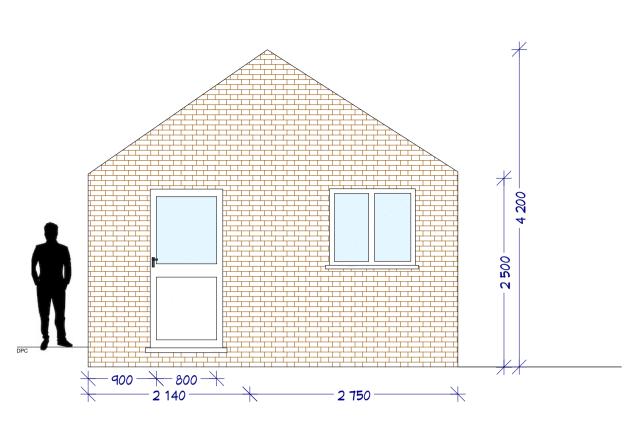

**PROPOSED** FRONT ELEVATION Scale: 1:50

**EXISTING** FLOOR PLAN Scale: 1:50

**PROPOSED** FLOOR PLAN

**EXISTING** REAR ELEVATION Scale: 1:50

**PROPOSED** REAR ELEVATION Scale: 1:50

FD: JAB/LS/RE/CP/NB AMD: Client amendments:

Notes:

 New brickworks keyed into existing brickwork Bricks to match existing house/garage

EXISTING & PROPOSED ELEVATIONS Scale: 1:50

IMPORTANT: Copyright of STUDIO ONE UK - Architecture & Design Consultants; All Rights Reserved. DO NOT SCALE FROM THESE DRAWINGS. Sizes may be different on site and should be checked thoroughly prior to commencing works. IMPORTANT: No works to begin on site until all required approvals are received.