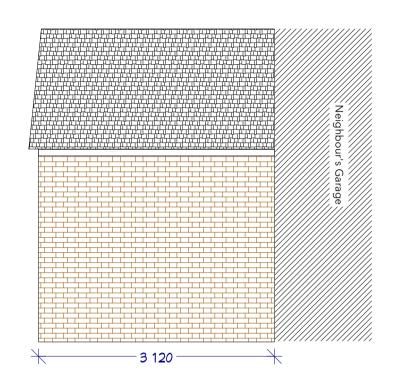

**EXISTING** OWN-SIDE ELEVATION Scale: 1:50

**EXISTING NEIGHBOUR-SIDE ELEVATION** Scale: 1:50

**EXISTING** FRONT ELEVATION Scale: 1:50

**PROPOSED** OWN-SIDE ELEVATION Scale: 1:50

**PROPOSED NEIGHBOUR-SIDE ELEVATION** Scale: 1:50

**PROPOSED** FRONT ELEVATION Scale: 1:50

**EXISTING** FLOOR PLAN Scale: 1:50

**PROPOSED** FLOOR PLAN

**EXISTING** REAR ELEVATION Scale: 1:50

**PROPOSED** REAR ELEVATION Scale: 1:50

FD: JAB/LS/RE/CP/NB AMD: Client amendments:

Notes:

 New brickworks keyed into existing brickwork Bricks to match existing house/garage

EXISTING & PROPOSED ELEVATIONS Scale: 1:50

IMPORTANT: Copyright of STUDIO ONE UK - Architecture & Design Consultants; All Rights Reserved. DO NOT SCALE FROM THESE DRAWINGS. Sizes may be different on site and should be checked thoroughly prior to commencing works. IMPORTANT: No works to begin on site until all required approvals are received.