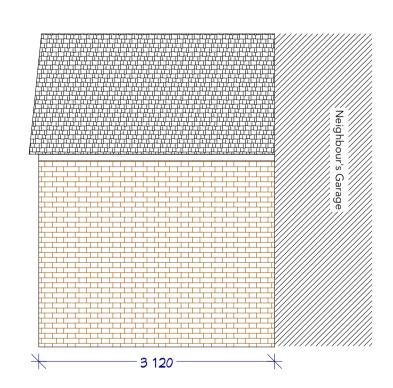

Notes:

 New brickworks keyed into existing brickwork Bricks to match existing house/garage

EXISTING & PROPOSED ELEVATIONS Scale: 1:50

IMPORTANT: Copyright of STUDIO ONE UK - Architecture & Design Consultants; All Rights Reserved. DO NOT SCALE FROM THESE DRAWINGS. Sizes may be different on site and should be checked thoroughly prior to commencing works. IMPORTANT: No works to begin on site until all required approvals are received.