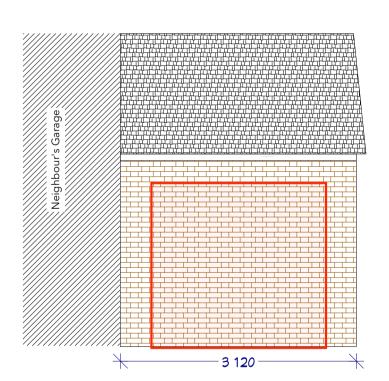

**EXISTING** OWN-SIDE ELEVATION Scale: 1:50

**EXISTING NEIGHBOUR-SIDE ELEVATION** Scale: 1:50

**EXISTING** FRONT ELEVATION Scale: 1:50

**PROPOSED** OWN-SIDE ELEVATION Scale: 1:50

**PROPOSED NEIGHBOUR-SIDE ELEVATION** Scale: 1:50

**PROPOSED** FRONT ELEVATION Scale: 1:50

**EXISTING** FLOOR PLAN Scale: 1:50

**PROPOSED** FLOOR PLAN

**EXISTING** REAR ELEVATION Scale: 1:50

**PROPOSED** REAR ELEVATION Scale: 1:50

FD: JAB/LS/RE/CP/NB AMD: Client amendments:

Notes:

 New brickworks keyed into existing brickwork Bricks to match existing house/garage

EXISTING & PROPOSED ELEVATIONS Scale: 1:50

IMPORTANT: Copyright of STUDIO ONE UK - Architecture & Design Consultants; All Rights Reserved. DO NOT SCALE FROM THESE DRAWINGS. Sizes may be different on site and should be checked thoroughly prior to commencing works. IMPORTANT: No works to begin on site until all required approvals are received.