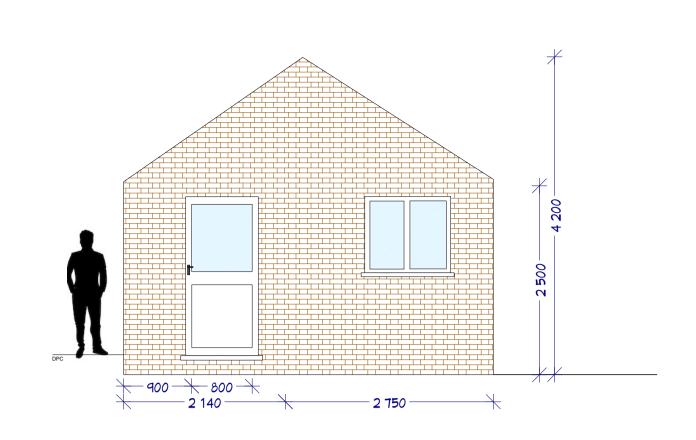

**EXISTING** OWN-SIDE ELEVATION Scale: 1:50

**EXISTING NEIGHBOUR-SIDE ELEVATION** Scale: 1:50

**EXISTING** FRONT ELEVATION Scale: 1:50

**PROPOSED** OWN-SIDE ELEVATION Scale: 1:50

**PROPOSED NEIGHBOUR-SIDE ELEVATION** Scale: 1:50

Notes:

 New brickworks keyed into existing brickwork Bricks to match existing house/garage

EXISTING & PROPOSED ELEVATIONS Scale: 1:50

IMPORTANT: Copyright of STUDIO ONE UK - Architecture & Design Consultants; All Rights Reserved. DO NOT SCALE FROM THESE DRAWINGS. Sizes may be different on site and should be checked thoroughly prior to commencing works. IMPORTANT: No works to begin on site until all required approvals are received.