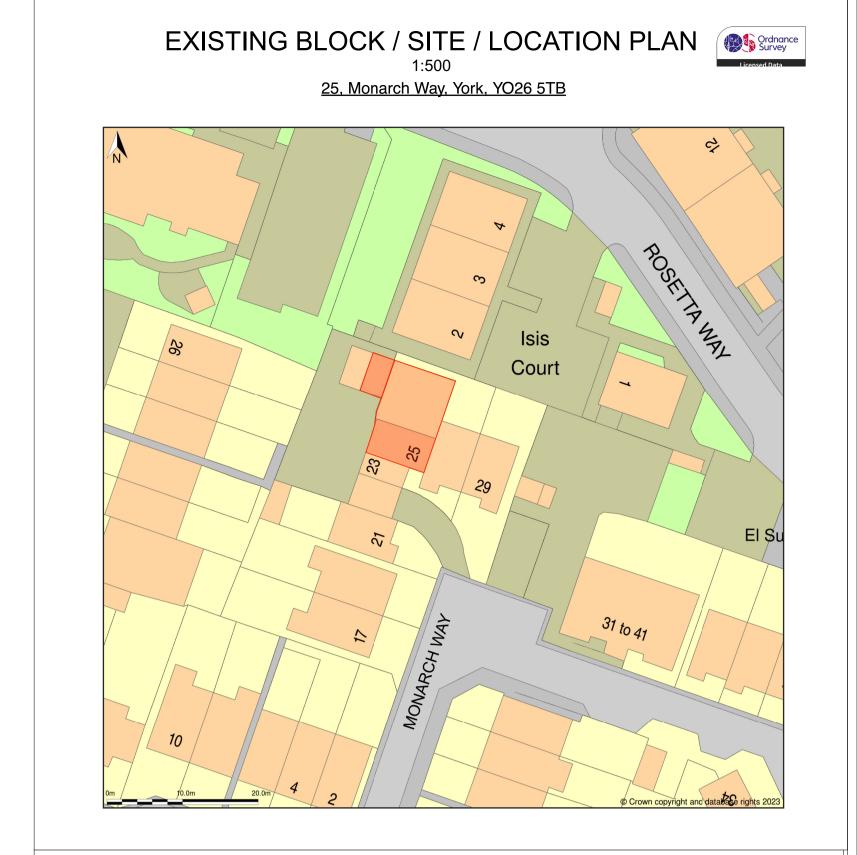

**EXISTING** OWN-SIDE ELEVATION Scale: 1:50



**EXISTING NEIGHBOUR-SIDE ELEVATION** Scale: 1:50



**EXISTING** FRONT ELEVATION Scale: 1:50



**PROPOSED** OWN-SIDE ELEVATION Scale: 1:50



**PROPOSED NEIGHBOUR-SIDE ELEVATION** Scale: 1:50



**PROPOSED** FRONT ELEVATION Scale: 1:50



**EXISTING** FLOOR PLAN Scale: 1:50

**PROPOSED** FLOOR PLAN



**EXISTING** REAR ELEVATION Scale: 1:50



**PROPOSED** REAR ELEVATION Scale: 1:50







FD: JAB/LS/RE/CP/NB AMD: Client amendments:

Notes:

 New brickworks keyed into existing brickwork Bricks to match existing house/garage

EXISTING & PROPOSED ELEVATIONS Scale: 1:50

IMPORTANT: Copyright of STUDIO ONE UK - Architecture & Design Consultants; All Rights Reserved. DO NOT SCALE FROM THESE DRAWINGS. Sizes may be different on site and should be checked thoroughly prior to commencing works. IMPORTANT: No works to begin on site until all required approvals are received.

Any discrepancies must be notified to the architectural designer / engineer as calculations may need to be amended. These drawings, calculations, etc are based upon data provided by the client &/or other parties and whilst the information contained herein is to the best of our knowledge true and accurate, we