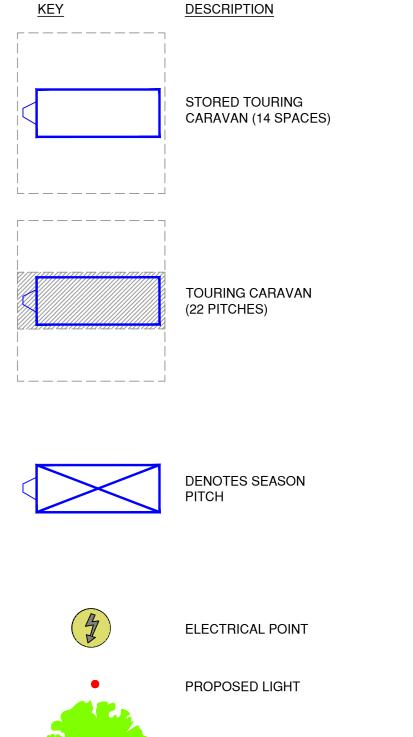

Materials not in conformity with relevant British or European Standards/Codes of practice or materials known to be deleterious to health & safety must not be used or specified on this project.

PROPOSED TREE

PROPOSED PLANTING

PROPOSED GRASS / WILD FLOWER (560.8m²)

PROPOSED ROAD / FOOTPATH (680.4m² AREA)

No. Date Description Drwn/C

Swallow Hall

PROJECT

Swallow Hall Caravan Park Crockey Hill, York, YO19 4SG

TITLE