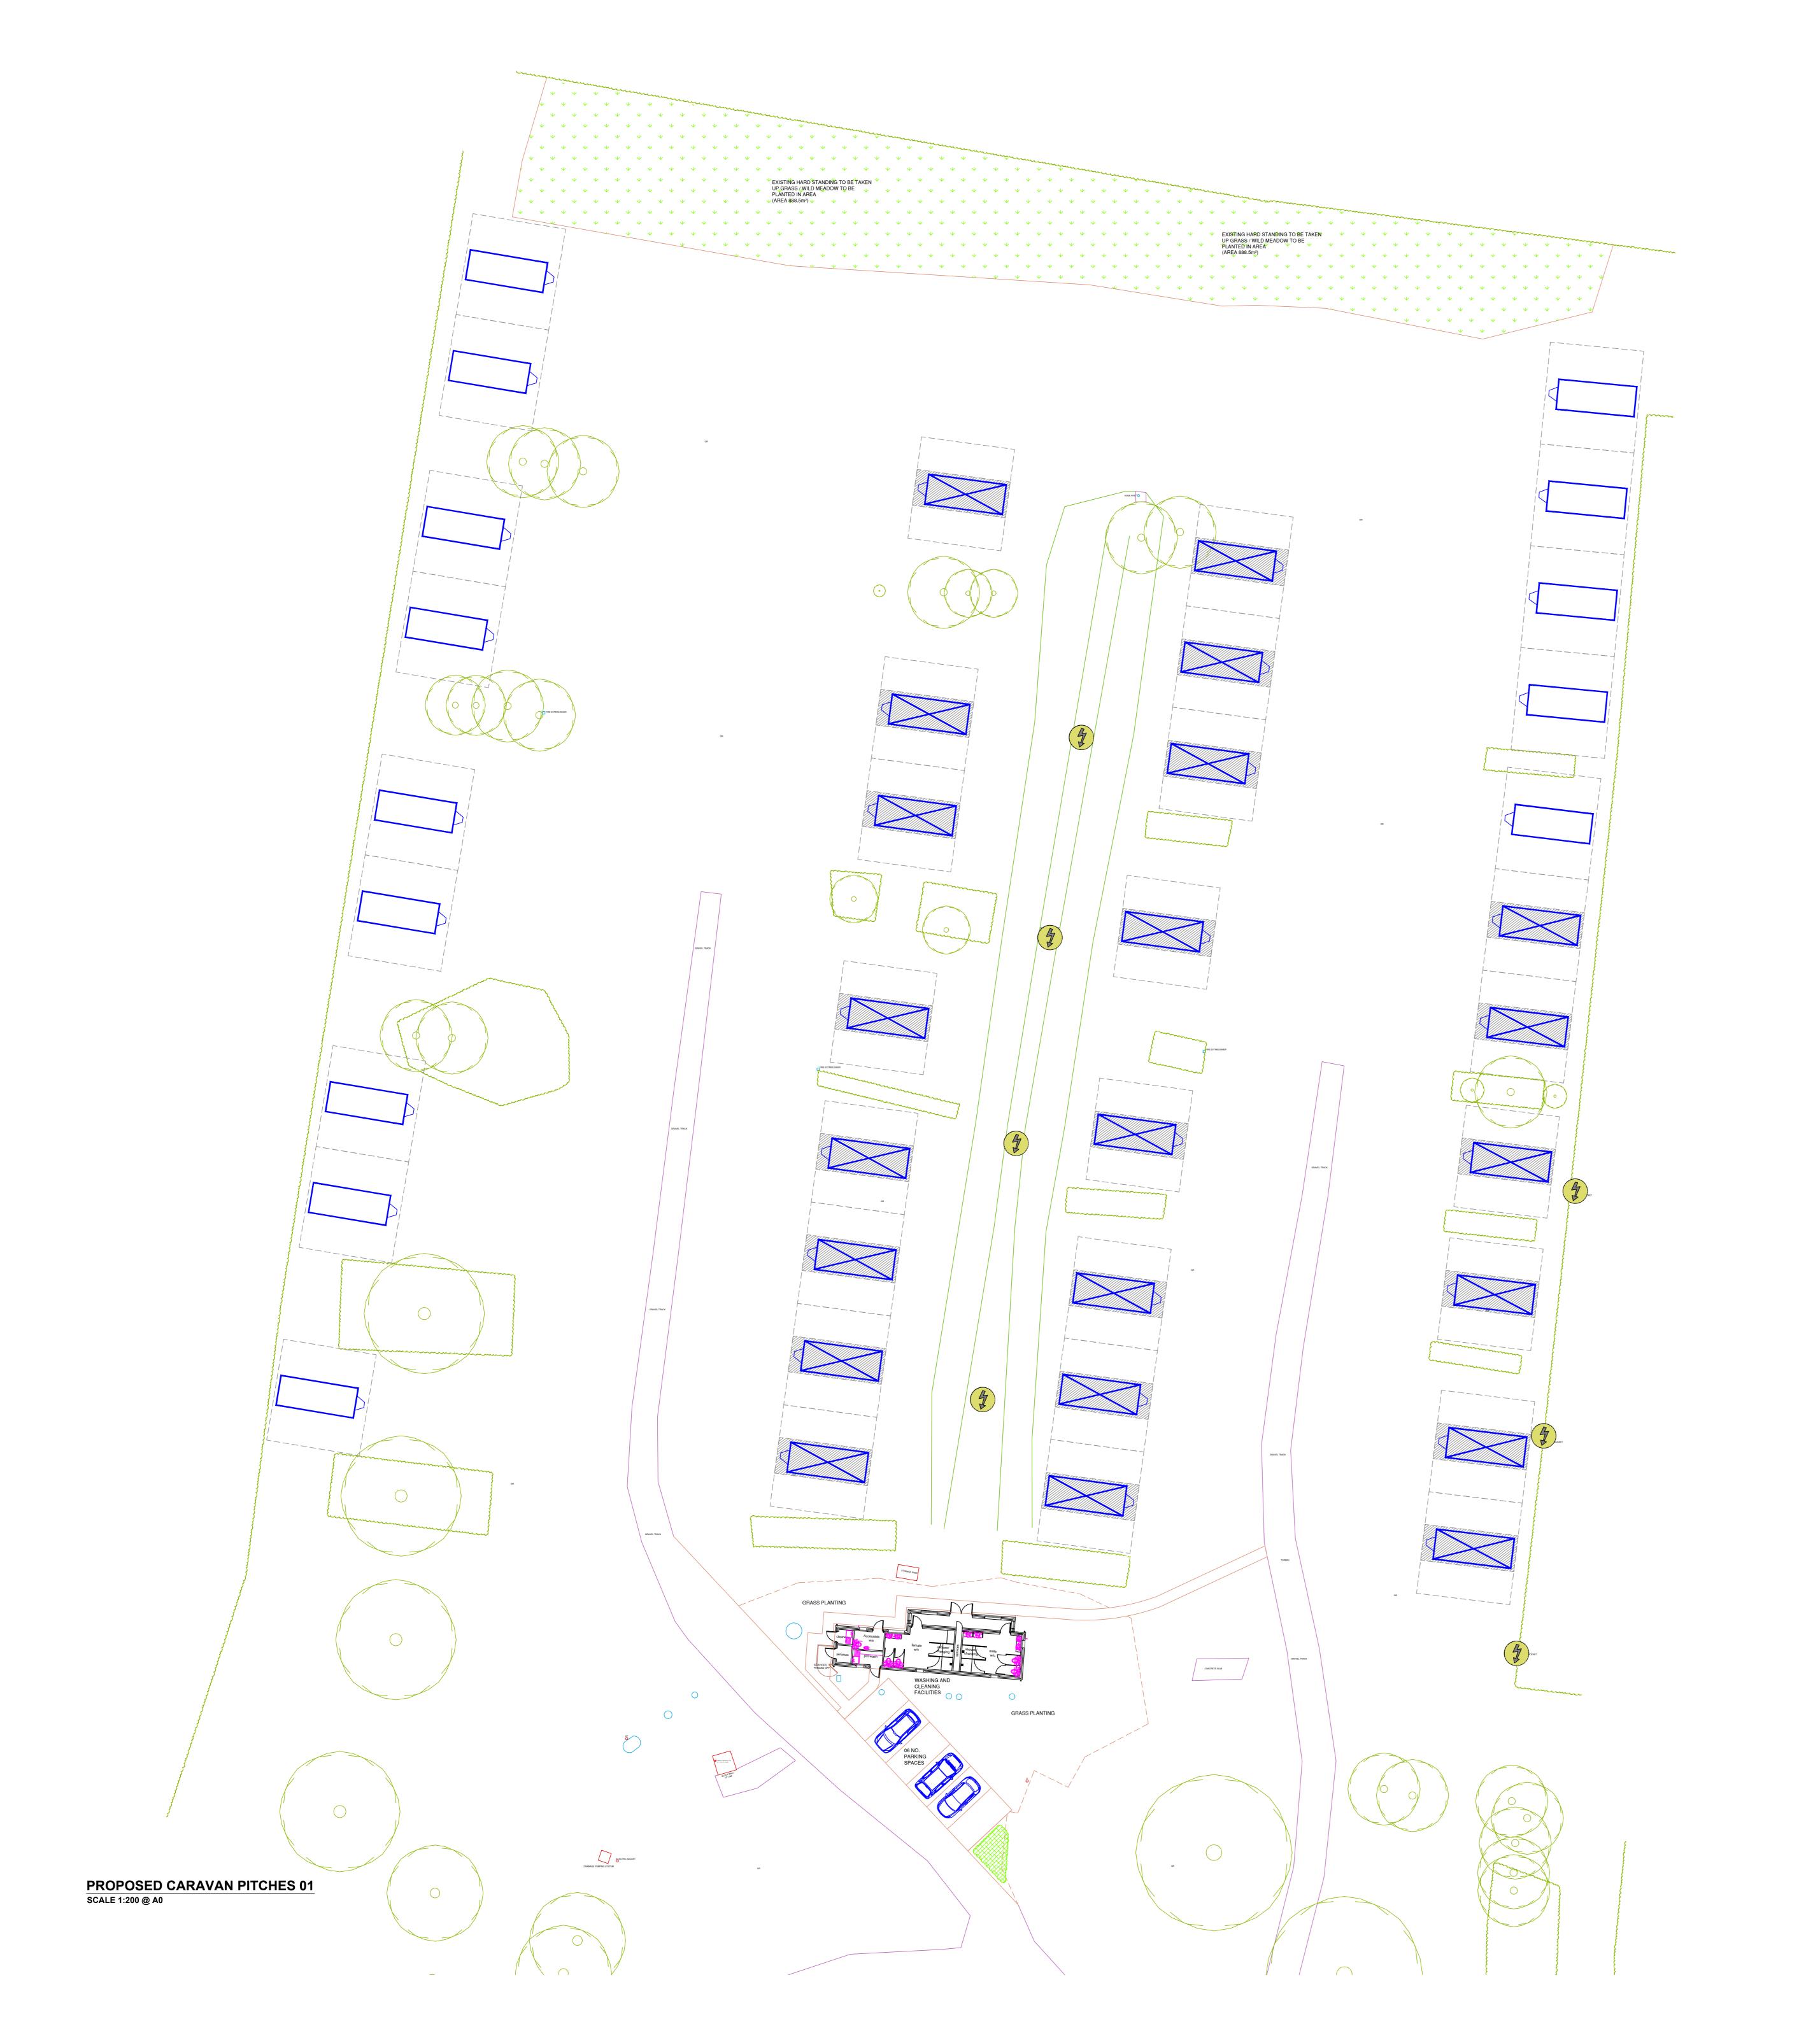

PROPOSED PLANTING

PROPOSED GRASS / WILD FLOWER (560.8m²)

PROPOSED ROAD / FOOTPATH (680.4m² AREA)

No. Date Description Drwn/C

Swallow Hall

PROJECT

Swallow Hall Caravan Park Crockey Hill, York, YO19 4SG

TITLE

Proposed Caravan Pitches 01

DRAWING STATUS
Planning

DRAWN JW CHECKED RE

SCALE 1:200 @ A0

October 2023

INNOVATE ASSOCIATES

2 HARROPWELL LANE, PONTEFRACT. WF8 1QY Tel: 01904 890781

JOB NO. DRAWING NO. REV
IA-2015 S-203 -