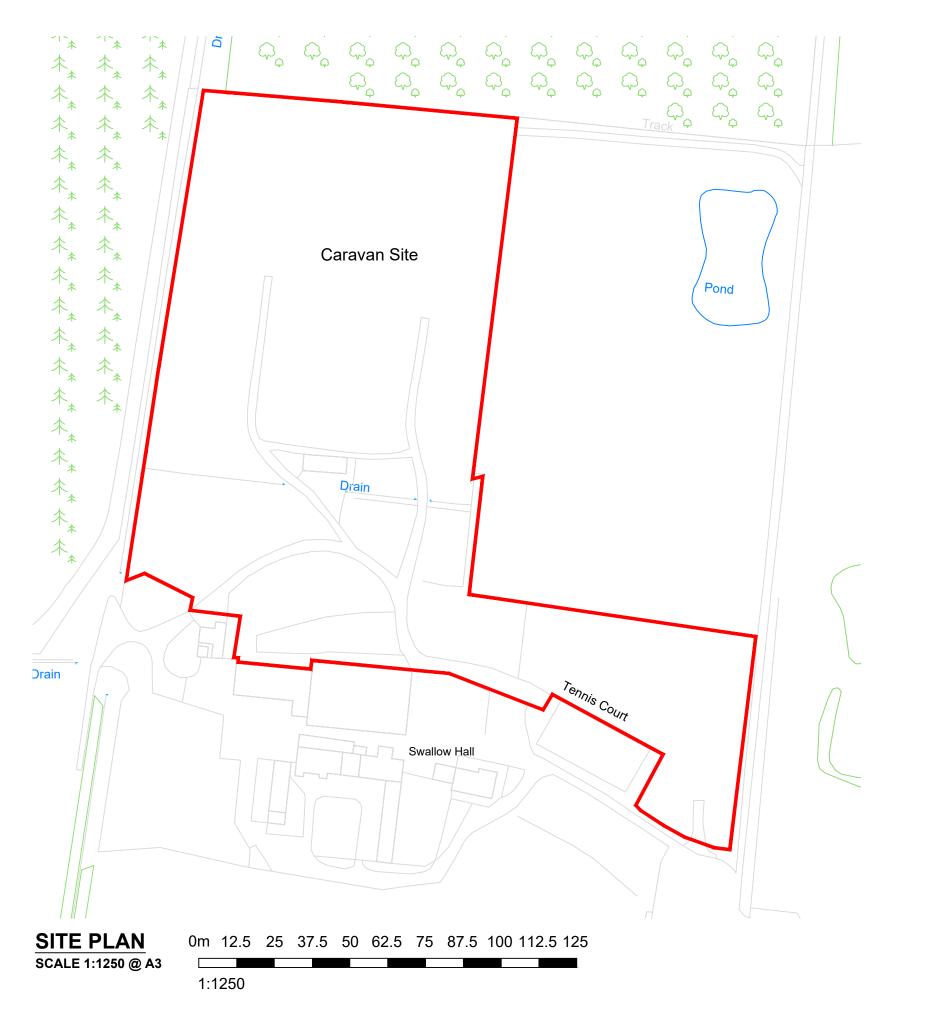

| 0 | 35 | 0 | 40 | 00 | 45 | 50 | 50 | 00 |  |
|---|----|---|----|----|----|----|----|----|--|
|   |    |   |    |    |    |    |    |    |  |

Swallow Hall, Caravan Park, Crockey Hill, York, YO19 4SG TITLE