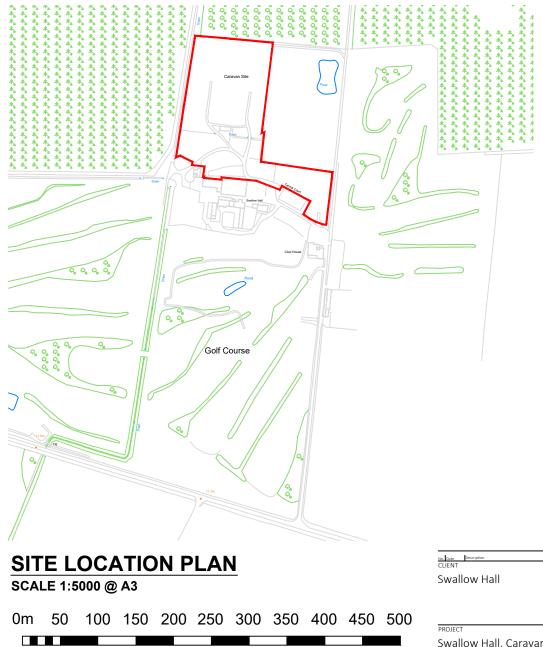

<sup>1:5000</sup> 

| 0 | 35 | 0 | 40 | 00 | 45 | 50 | 50 | 00 |  |
|---|----|---|----|----|----|----|----|----|--|
|   |    |   |    |    |    |    |    |    |  |

Swallow Hall, Caravan Park, Crockey Hill, York, YO19 4SG TITLE

Drwn/Chkd By

Site Location Plan

DRAWING STATUS

| DRAWN | JW                     | CHECKED | RE |   |  |
|-------|------------------------|---------|----|---|--|
| SCALE | 1:1250 / 1:50          | 000 @ A | 13 |   |  |
| DATE  | October 202            | 3       |    |   |  |
| Ν     | INNOVATE<br>ASSOCIATES |         |    | X |  |