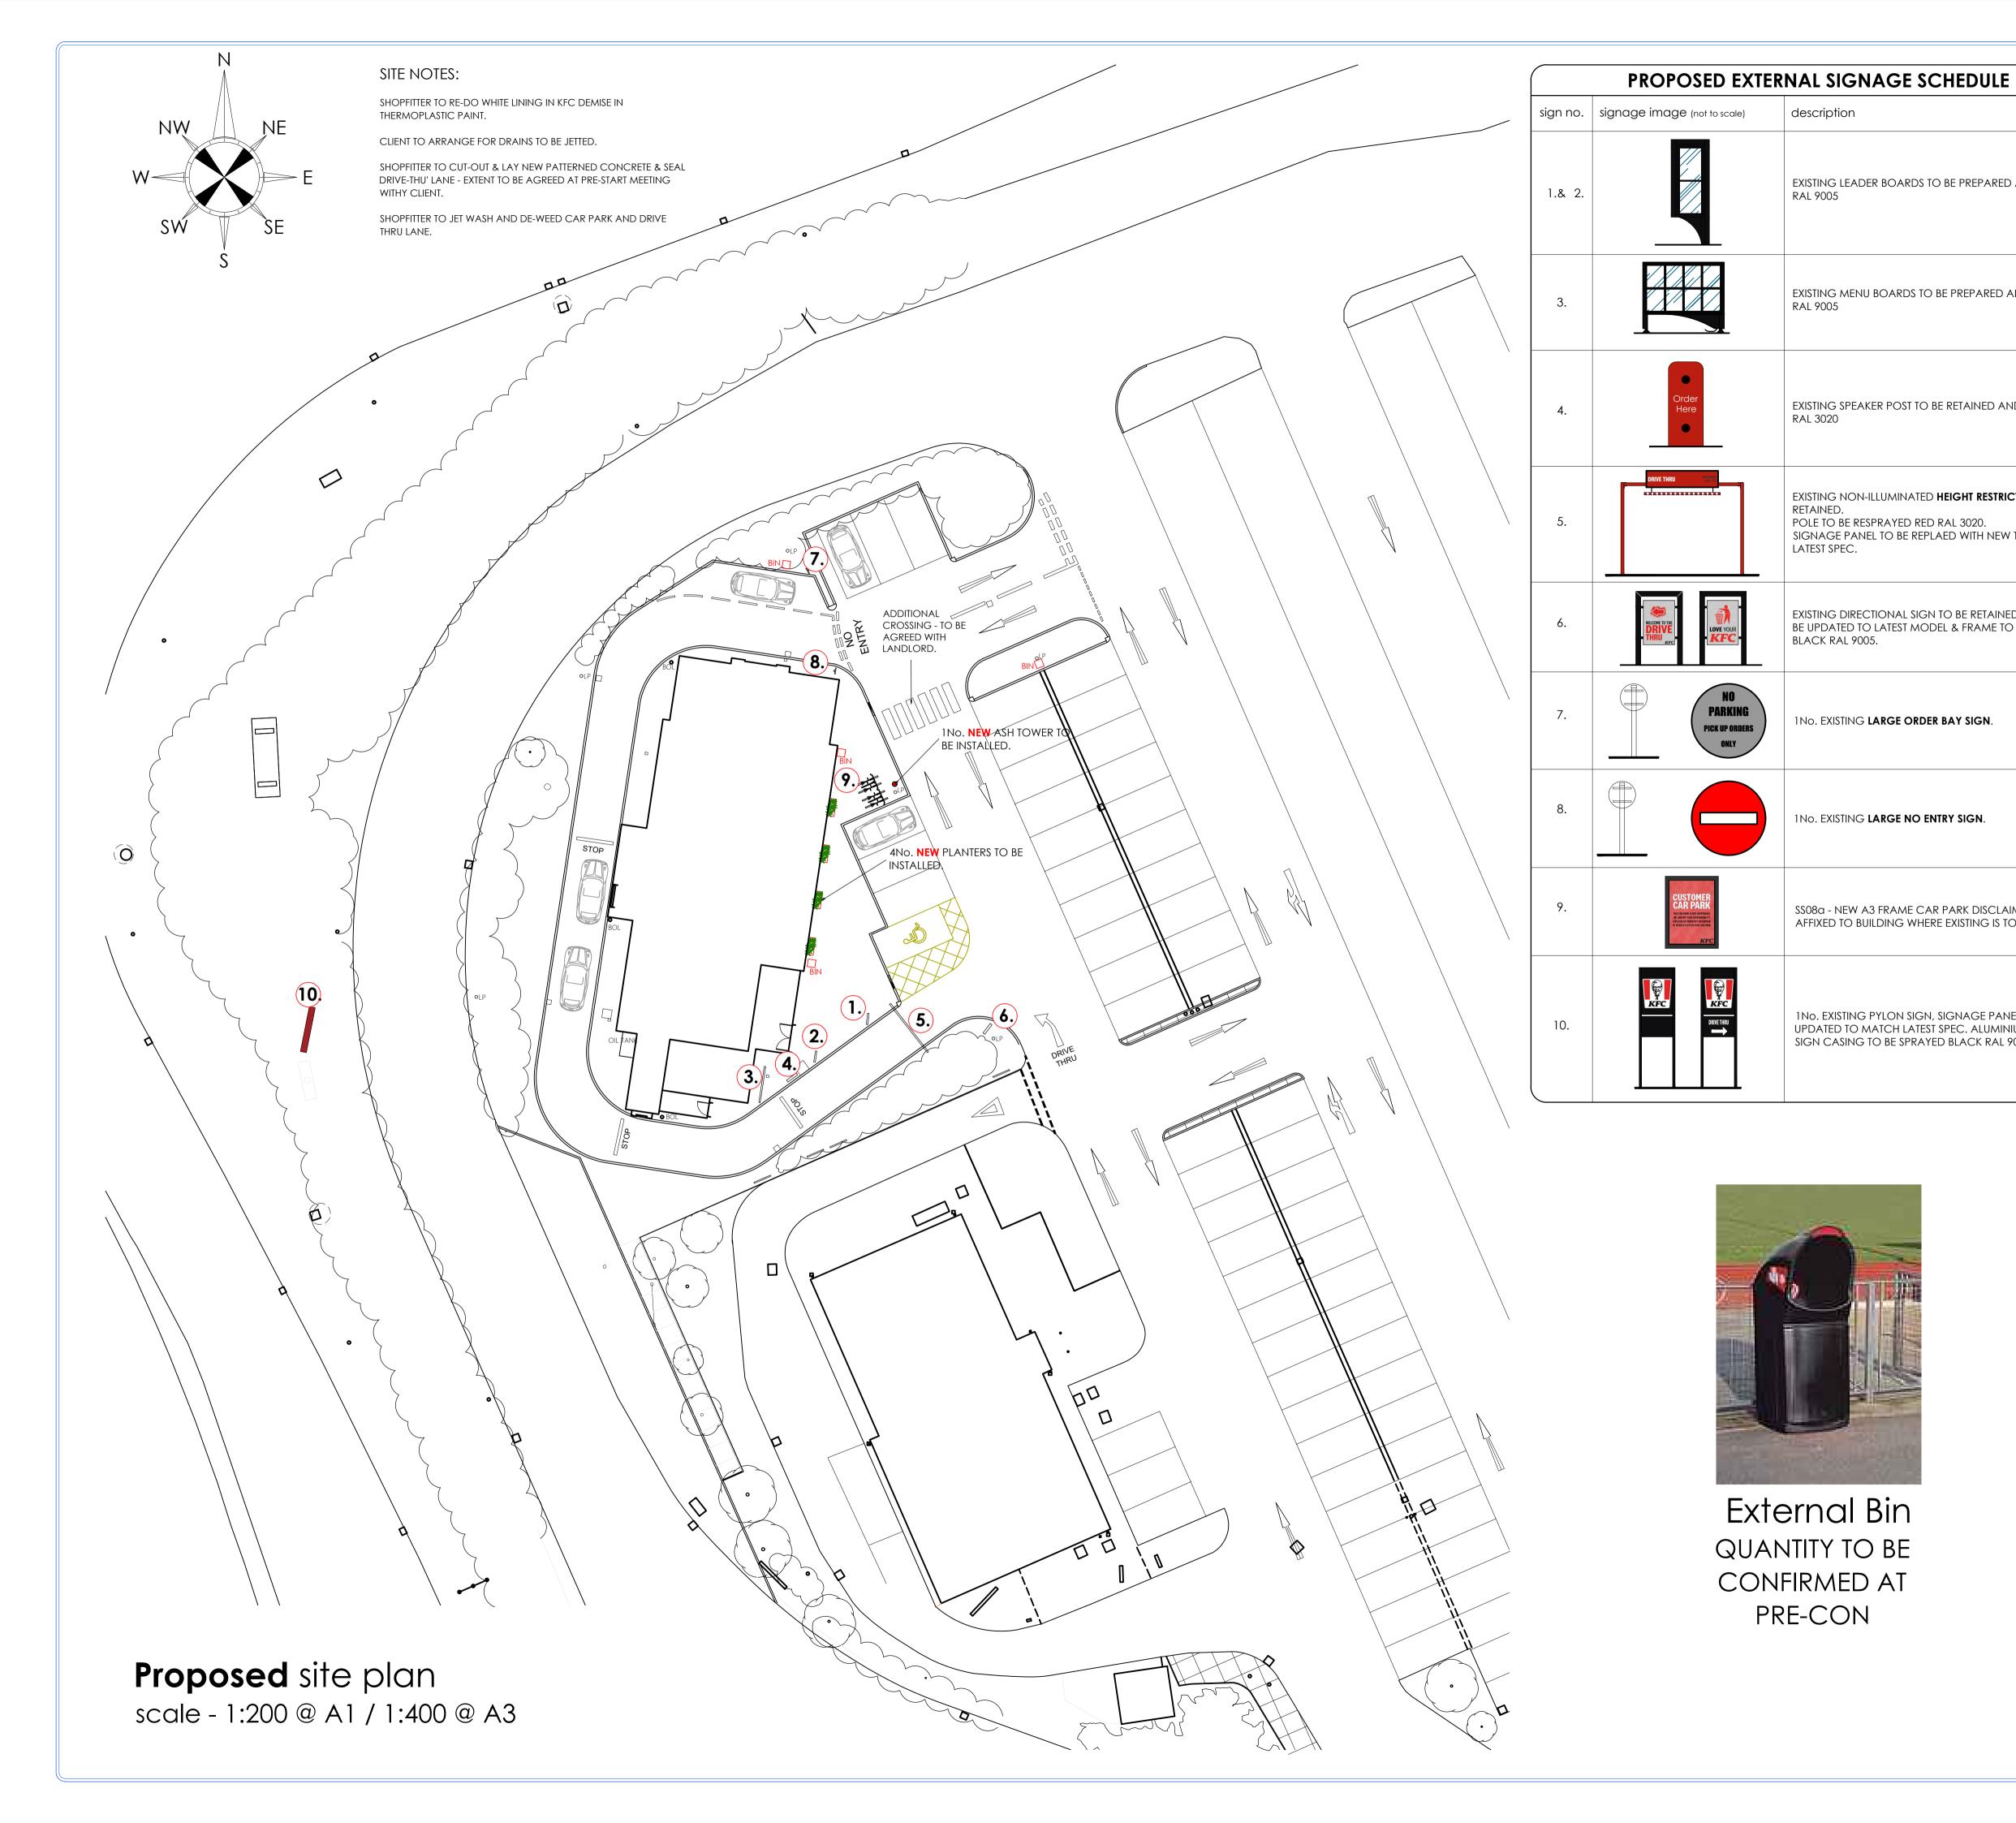

## © copyright 2023

EXISTING LEADER BOARDS TO BE PREPARED AND SPRAYED

EXISTING MENU BOARDS TO BE PREPARED AND SPRAYED

EXISTING SPEAKER POST TO BE RETAINED AND SPRAYED RED

EXISTING NON-ILLUMINATED HEIGHT RESTRICTOR TO BE

SIGNAGE PANEL TO BE REPLAED WITH NEW TO MATCH

EXISTING DIRECTIONAL SIGN TO BE RETAINED - SIGNAGE TO

BE UPDATED TO LATEST MODEL & FRAME TO BE SPRAYED

POLE TO BE RESPRAYED RED RAL 3020.

1No. EXISTING LARGE ORDER BAY SIGN.

1No. EXISTING LARGE NO ENTRY SIGN.

SS08a - NEW A3 FRAME CAR PARK DISCLAIMER SIGN AFFIXED TO BUILDING WHERE EXISTING IS TO BE REMOVED

1No. EXISTING PYLON SIGN, SIGNAGE PANELS TO BE UPDATED TO MATCH LATEST SPEC. ALUMINIUM LEGS AND SIGN CASING TO BE SPRAYED BLACK RAL 9005

RETAINED.

LATEST SPEC.

BLACK RAL 9005.

This drawing and the copyrights and patents therein are the designer's property and may not be used or reproduced - only under contract.