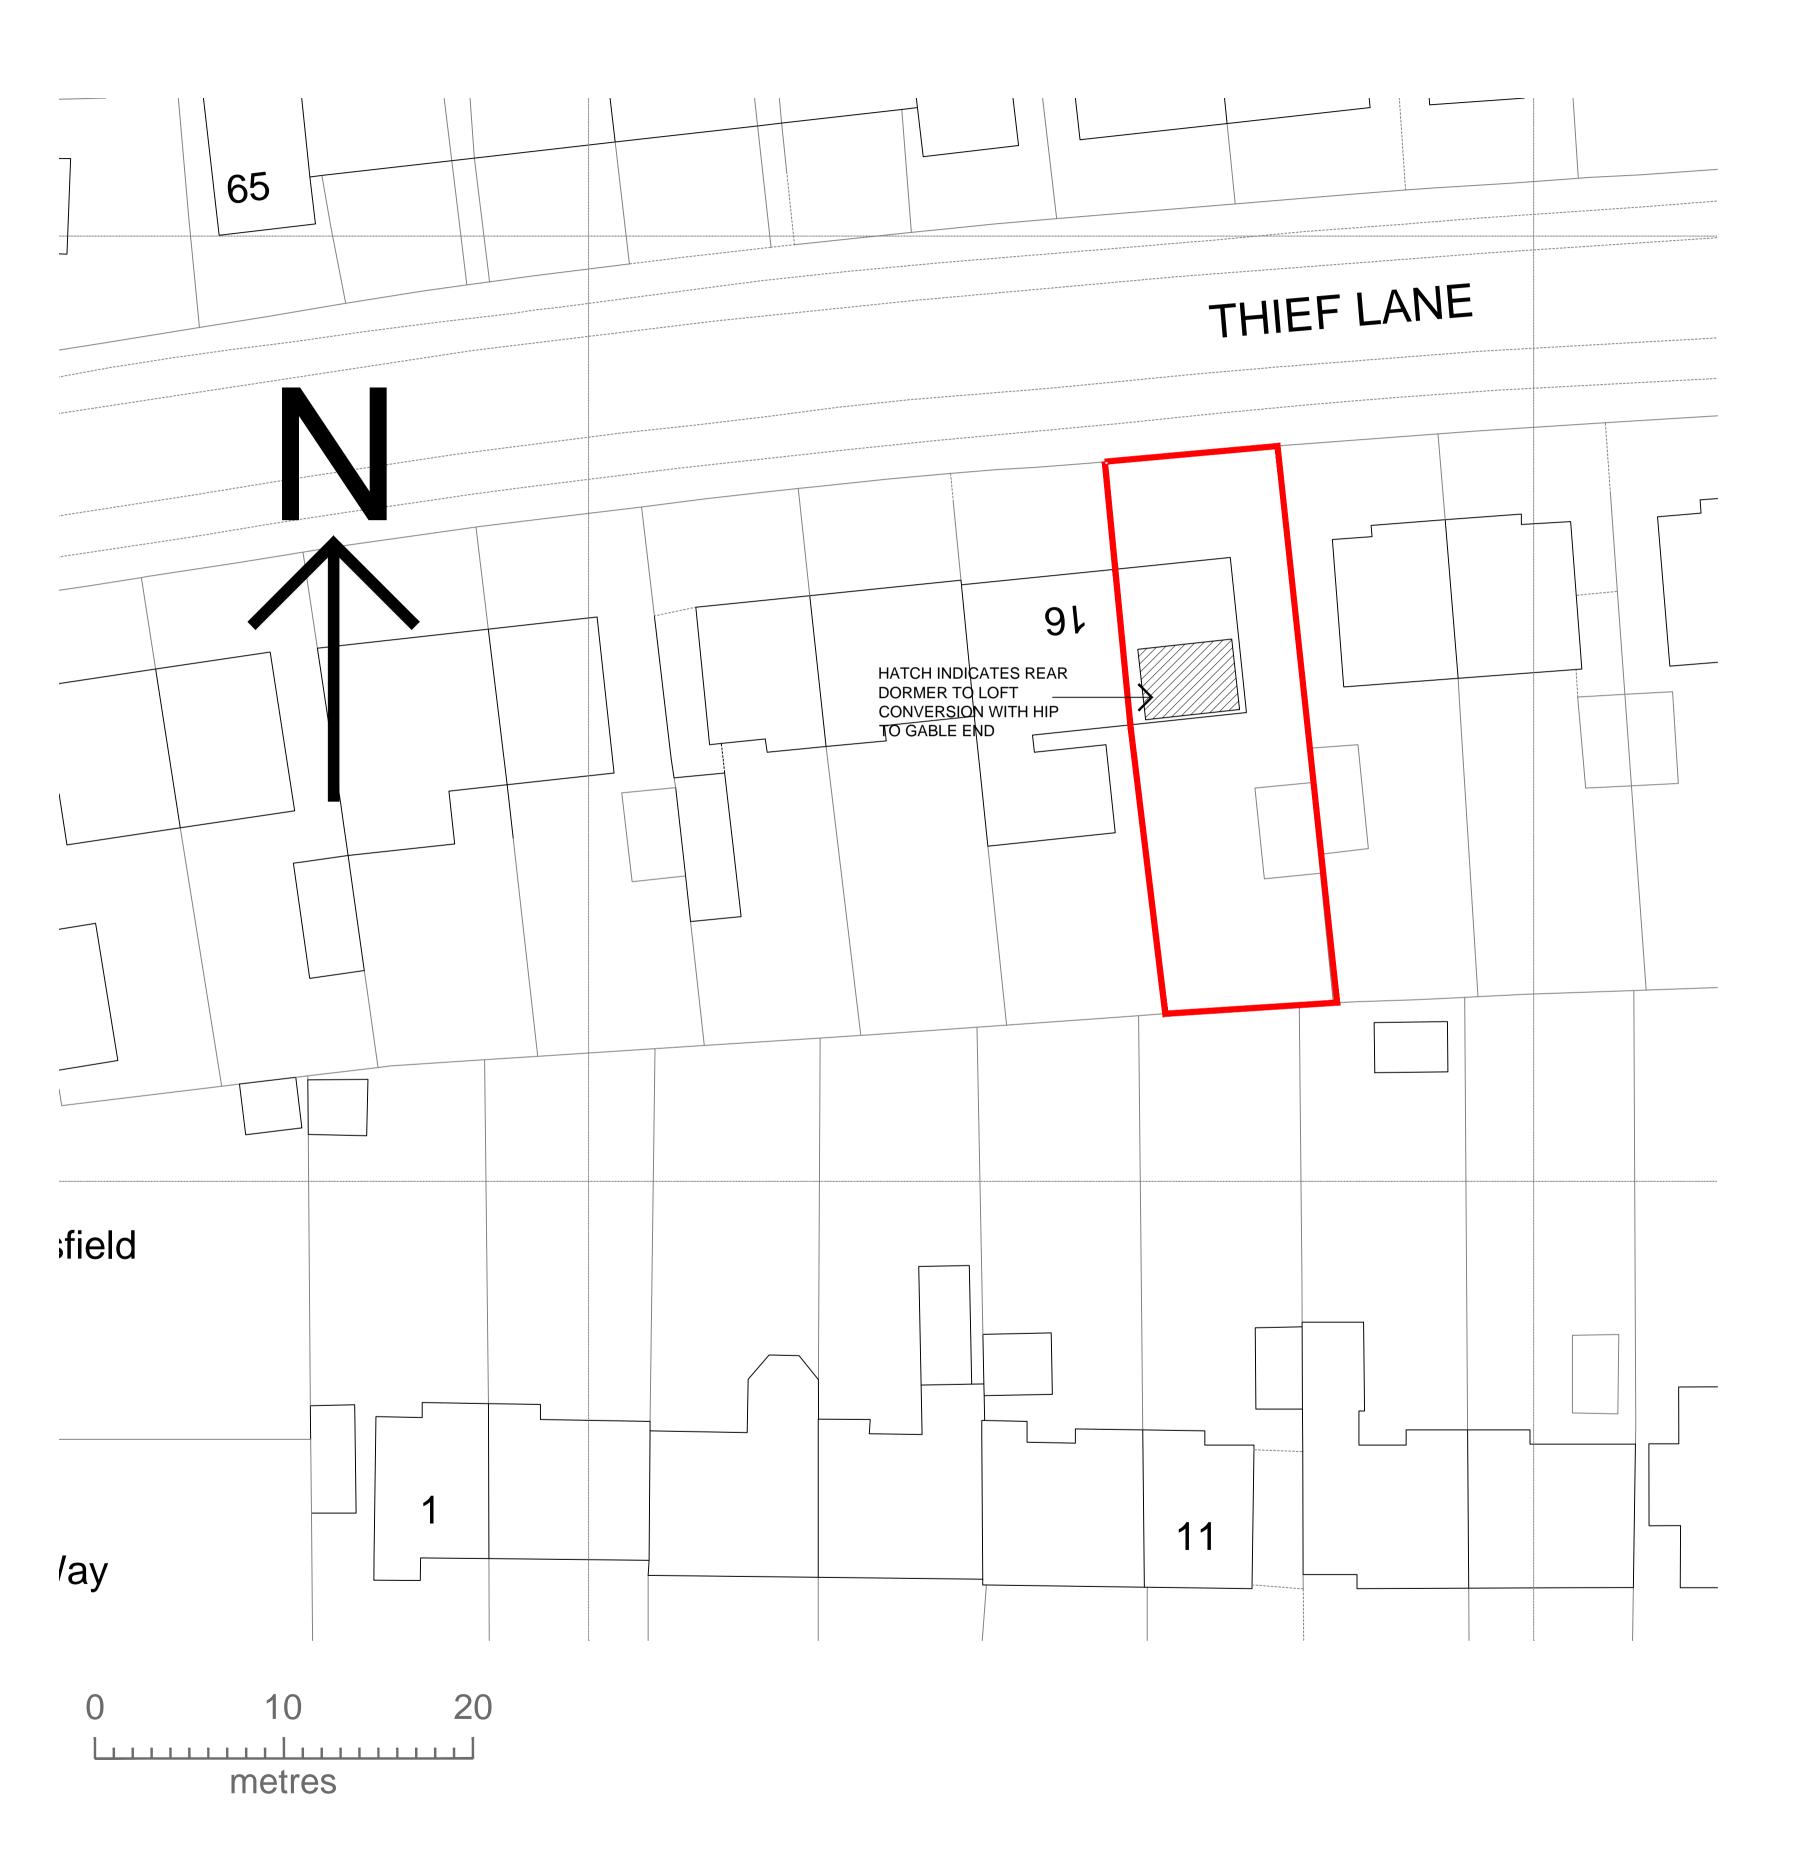

SITE LOCATION PLAN SCALE 1:1250 @ A1

Notes:
Do not scale, use figured dimensions only.

Dimensions to be verified on site prior to commencement of site works and ordering of materials / components.

Any discrepancies to be reported to CA Architectural Services.

## Samantha Haydon

Project 18 Thief Lane York YO10 3HS

Drawing Title
Site Location Plan and Block Plan

Scale Date

VARIOUS October 2023

Drawn by

CPA

Drawing No. 2023/149/P AL(0)01

PROPOSED SITE BLOCK PLAN SCALE 1:200 @ A1