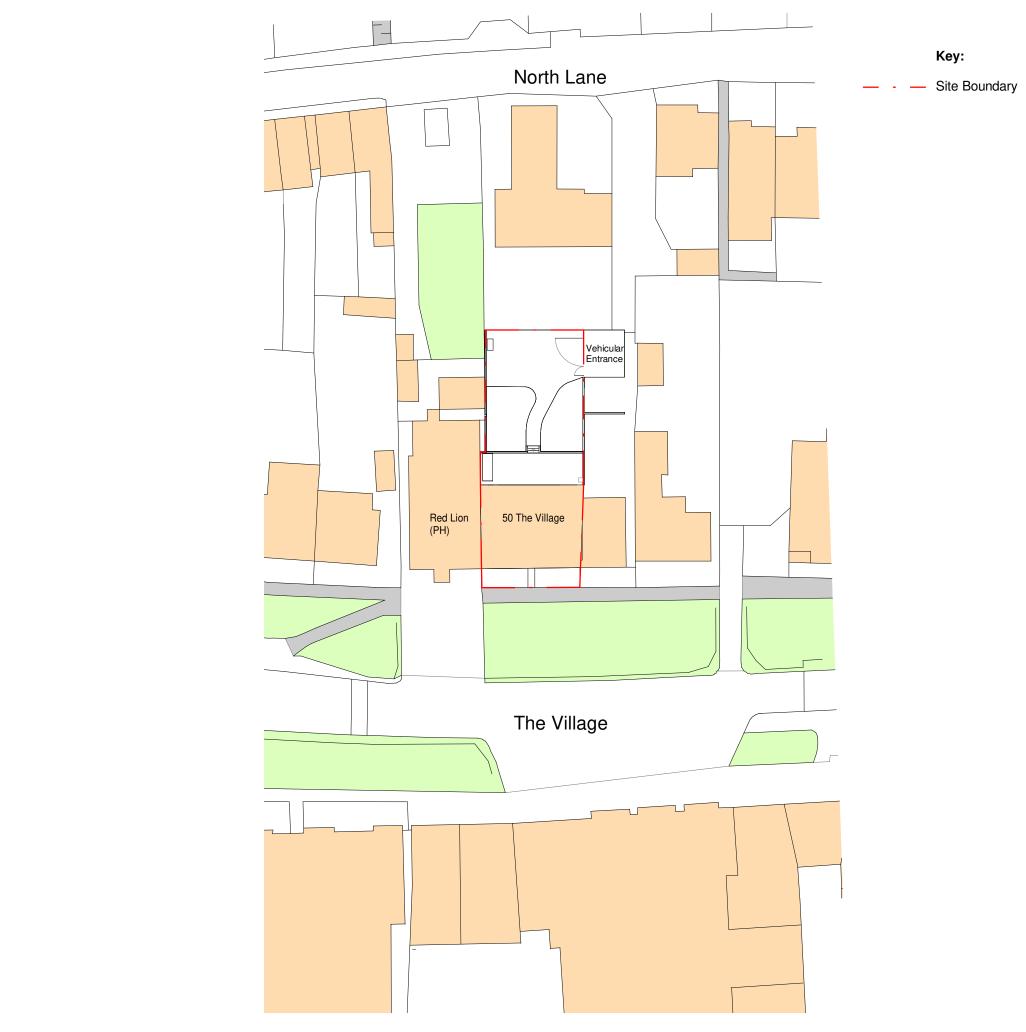

| $\sim$                                                                                                                                                                                                                       |                    |
|------------------------------------------------------------------------------------------------------------------------------------------------------------------------------------------------------------------------------|--------------------|
| <image/> <text><text><text><text></text></text></text></text>                                                                                                                                                                |                    |
| CLIENT:                                                                                                                                                                                                                      |                    |
| Anna Simpson                                                                                                                                                                                                                 |                    |
| PROJECT TITLE:                                                                                                                                                                                                               |                    |
| 50 The Village, Haxby                                                                                                                                                                                                        |                    |
| DRAWING TITLE / LOCATION:                                                                                                                                                                                                    |                    |
| Site Plan                                                                                                                                                                                                                    |                    |
| scale @ a3<br>1:500                                                                                                                                                                                                          | date<br>06/11/2023 |
| PROJECT #<br>A409                                                                                                                                                                                                            | DRAWN CHECKED      |
| DRAWING NAME PROJECT ORIGIN ZONE LEVEL TYPE ROLE NO. # A409 MAS ZZ XX DR A 100 STATUS SUITABILITY DESCRIPTION S2 PLANNING REVISION REVISION DESCRIPTION Planning Issue REV DESCRIPTION BY DATE P1 Planning Issue NW 15/11/23 |                    |
|                                                                                                                                                                                                                              |                    |