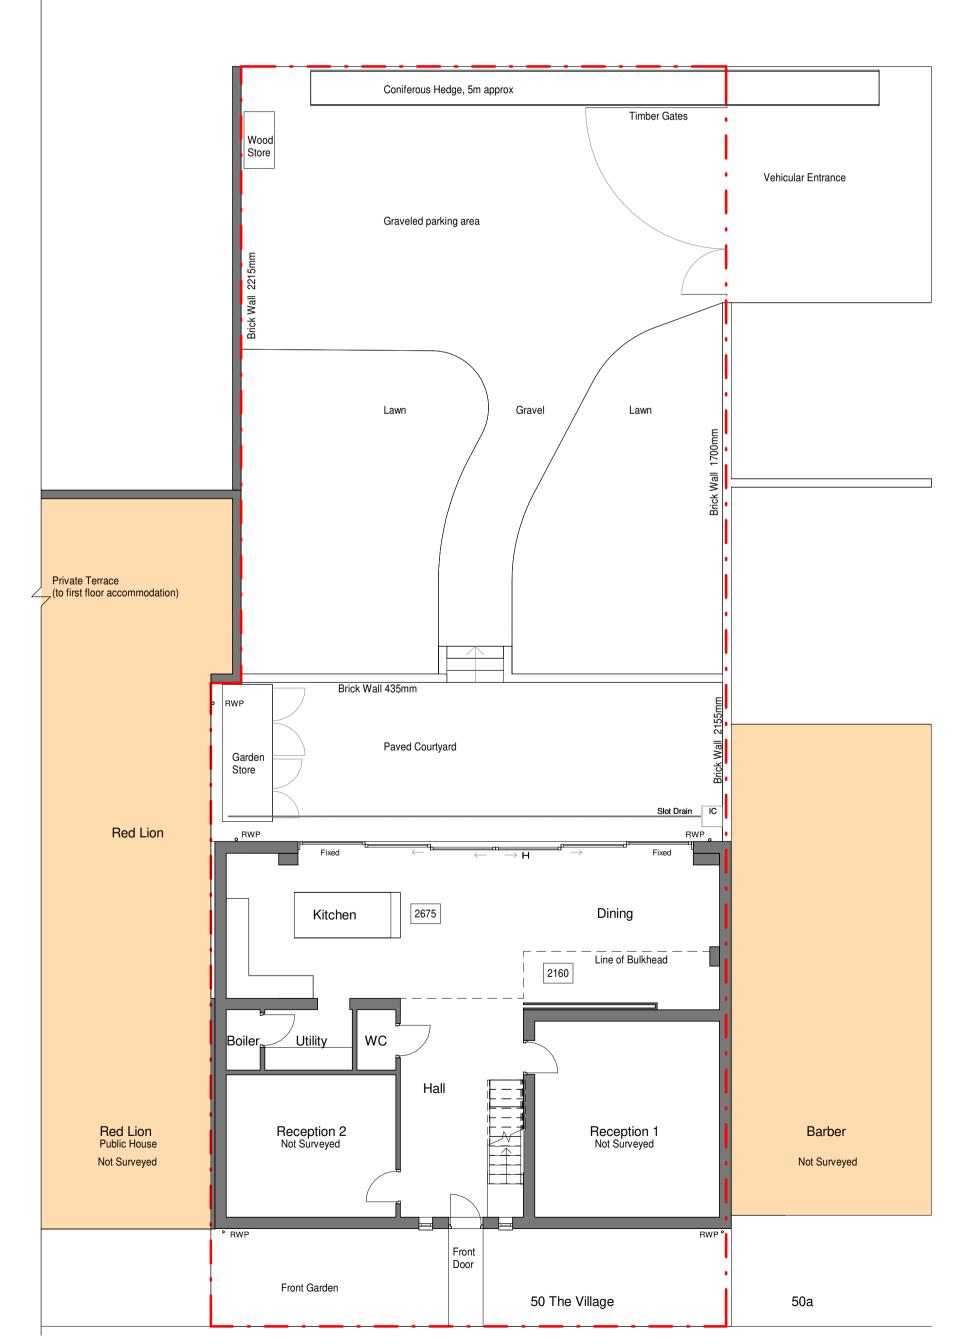

CLIENT:

Anna Simpson

PROJECT TITLE:

50 The Village, Haxby

DRAWING TITLE / LOCATION:

Existing Ground Floor Plan & Elevations

| SCALE @ A1 | DATE       |         |
|------------|------------|---------|
| 1:100      | 06/11/2023 |         |
| PROJECT#   | DRAWN      | CHECKED |
| A409       | NW         | CH      |