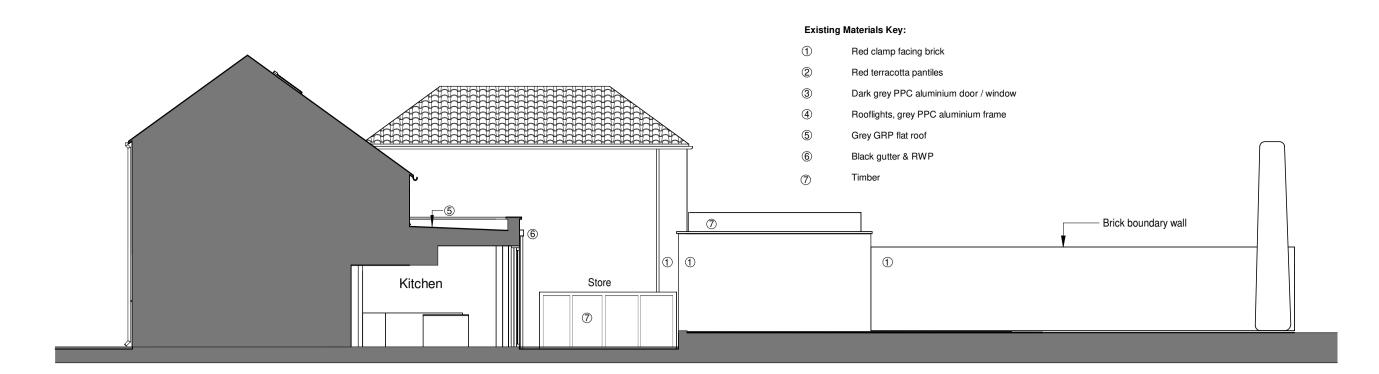

1 Existing East Elevation / Part Section

3 Existing North Elevation

Footpath

5 Existing View of Rear Elevation

6 Existing View from NorthEast

106 Micklegate North Yorkshire YO1 6JX

t: 01904 848 898

e: admin@massarchitecture.com w: www.massarchitecture.com