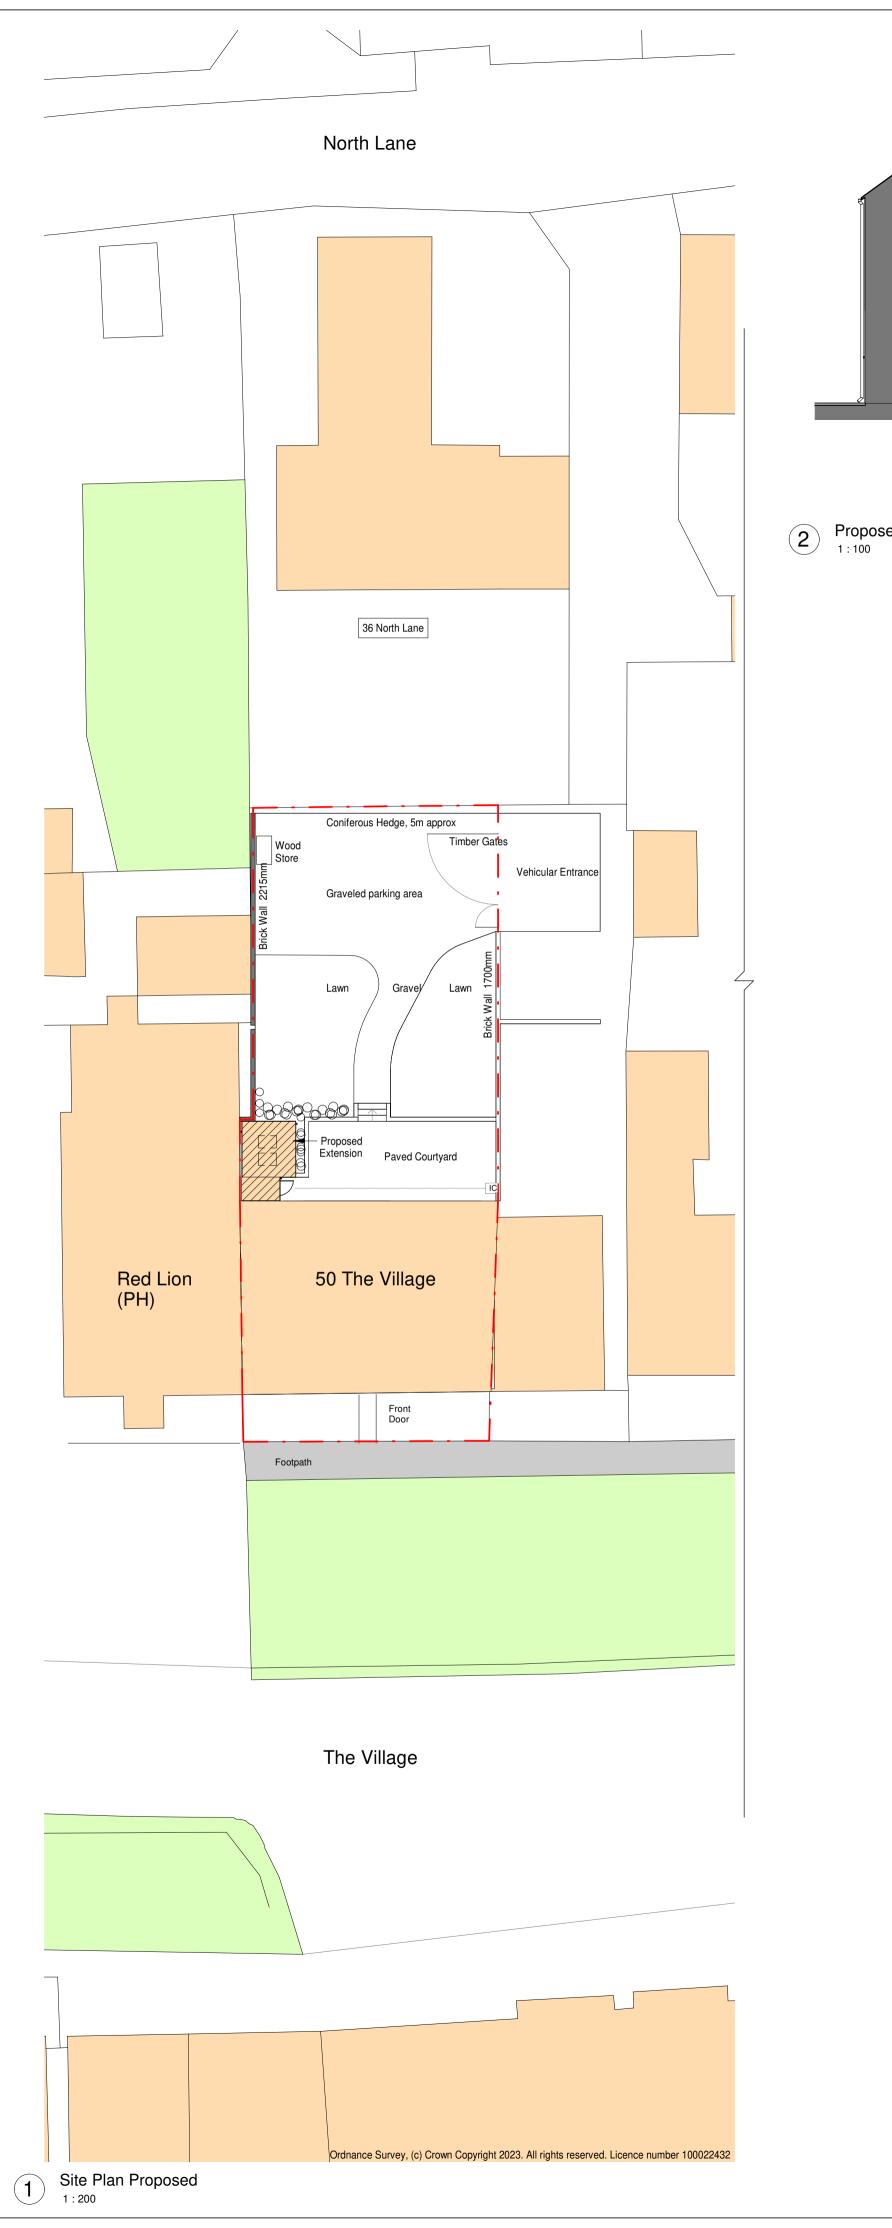

Not Surveyed

Proposed Ground Floor Plan
1:100

52

Coniferous Hedge, 5m high approx.

Gravel

Paved Courtyard

Line of Bulkhead

Not Surveyed

50 The Village

Graveled parking area

Lawn

Brick Wall 435mm

Kitchen

Not Surveyed

Front Garden

Timber Gates

Lawn

Proposed North Elevation
1:100

5 Proposed View of Rear Elevation

6 Proposed View from North East

106 Micklegate York North Yorkshire

- YO1 6JX
- t: 01904 848 898 e: admin@massarchitecture.com w: www.massarchitecture.com