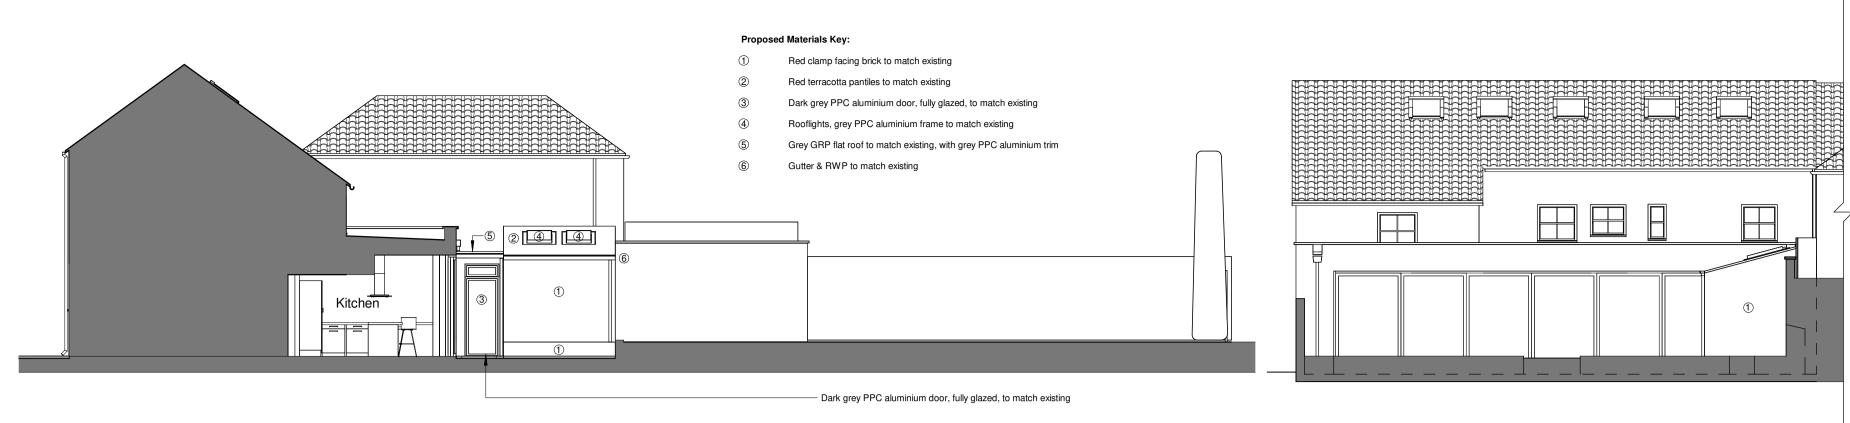

Vehicular Entrance

Barber

Not Surveyed

50a

Proposed East Elevation / Part Section
1:100

Private Terrace (to first floor accommodation)

Red Lion

Red Lion Public House

Lawn

Proposed North Elevation
1:100

5 Proposed View of Rear Elevation

6 Proposed View from North East

106 Micklegate York North Yorkshire

- YO1 6JX
- t: 01904 848 898 e: admin@massarchitecture.com w: www.massarchitecture.com