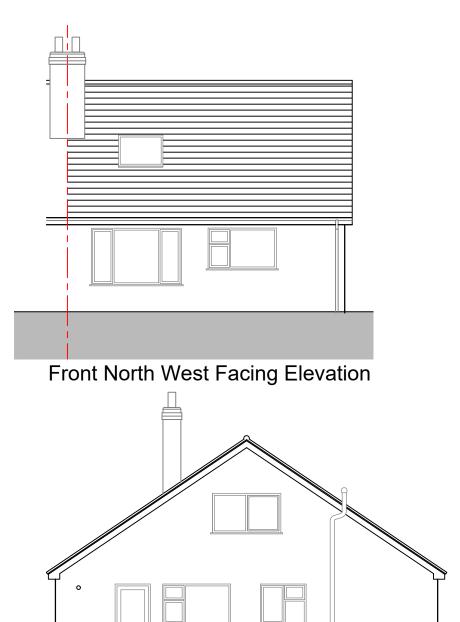

.

Front North West Facing Elevation

Side South West Facing Elevation

Rear South East Facing Elevation

Side North East Facing Elevation

#### **Proposed Elevations**

1:100 @ A3

KW/01 11/11/23 Planning

006

This drawing is to read in conjunction with all related drawings. Do not scale from this drawing. All dims to be checked and verified on site before commencing any work or producing shop drawings.