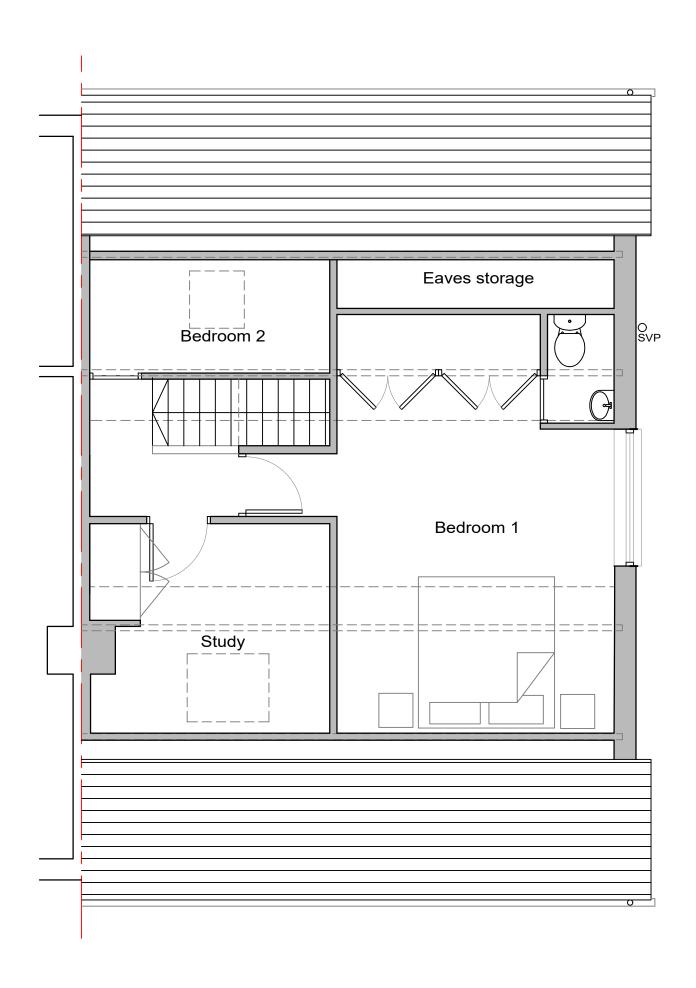

Proposed First Floor Plan 1:50

# **FIArchitects**

005 -

32 KEY WAY FULFORD YORK YO19 4QS

Proposed First Floor Plan

1:50 @ A3 0

KW/01 11/11/23 Planning

This drawing is to read in conjunction with all related drawings. Do not scale from this drawing. All dims to be checked and verified on site before commencing any work or producing shop drawings.