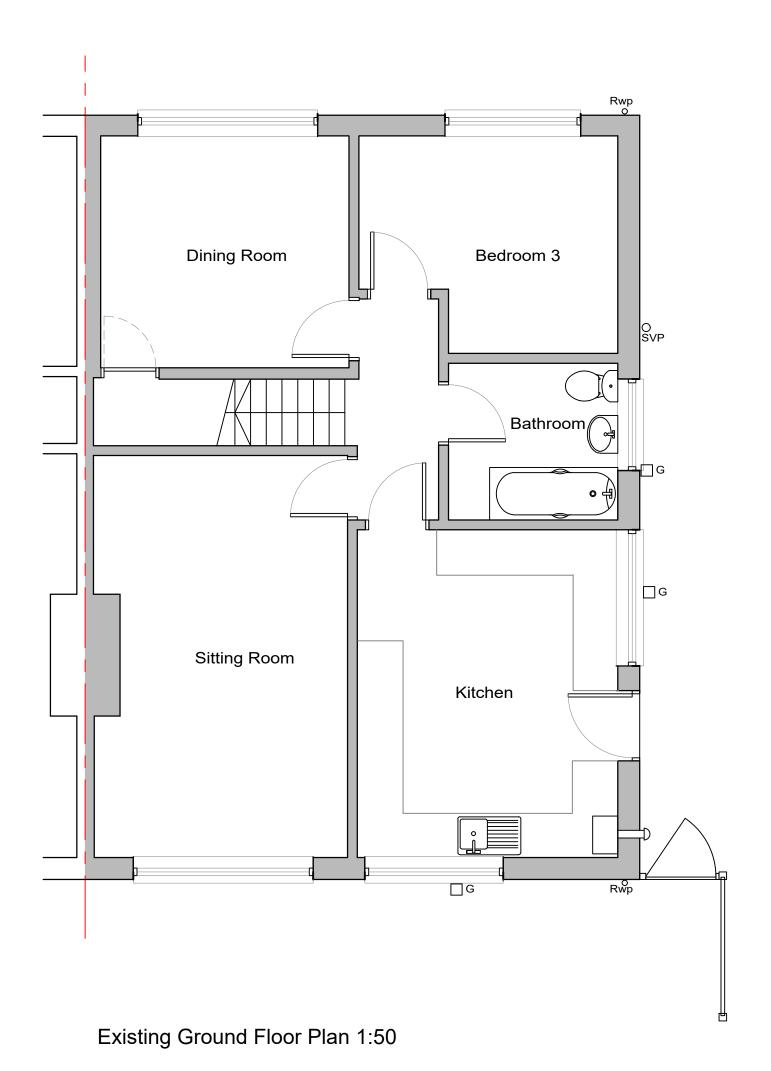

Existing Ground Floor Plan

1:50 @ A3

KW/01 11/11/23 Planning

002 -

Existing First Floor Plan 1:50

Rear South East Facing Elevation

# **FIArchitects**

Existing First Floor Plan and Elevations

1:50 @ A3 0

KW/01 11/11/23 Planning

003

This drawing is to read in conjunction with all related drawings. Do not scale from this drawing. All dims to be checked and verified on site before commencing any work or producing shop drawings.