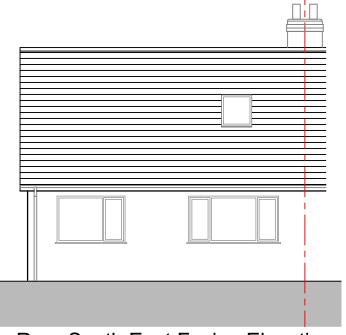

.

Front North West Facing Elevation

Side South West Facing Elevation

Rear South East Facing Elevation

Side North East Facing Elevation

#### **Proposed Elevations**

1:100 @ A3

KW/01 11/11/23 Planning

006

This drawing is to read in conjunction with all related drawings. Do not scale from this drawing. All dims to be checked and verified on site before commencing any work or producing shop drawings.