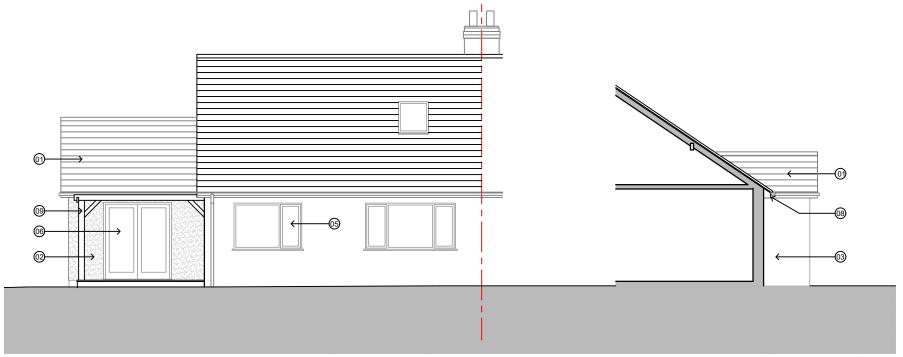

.

Front North West Facing Elevation

Side South West Facing Elevation

Rear South East Facing Elevation

Side North East Facing Elevation

#### MATERIAL SCHEDULE

- Brown/grey double roman tile to match existin
- 02 Off white rendered finish to match existin
- (03) Brickwork to match existin
- 4) Grey composite door with obscure sidelight
- (05) Grey Upvc double glazed doors
- 6 Grey Upvc double glazed windo
- (07) Obscure glazed grey Upvc window
- 8) White Upvc fascia and gutter
- 9) Treated timber pergola st