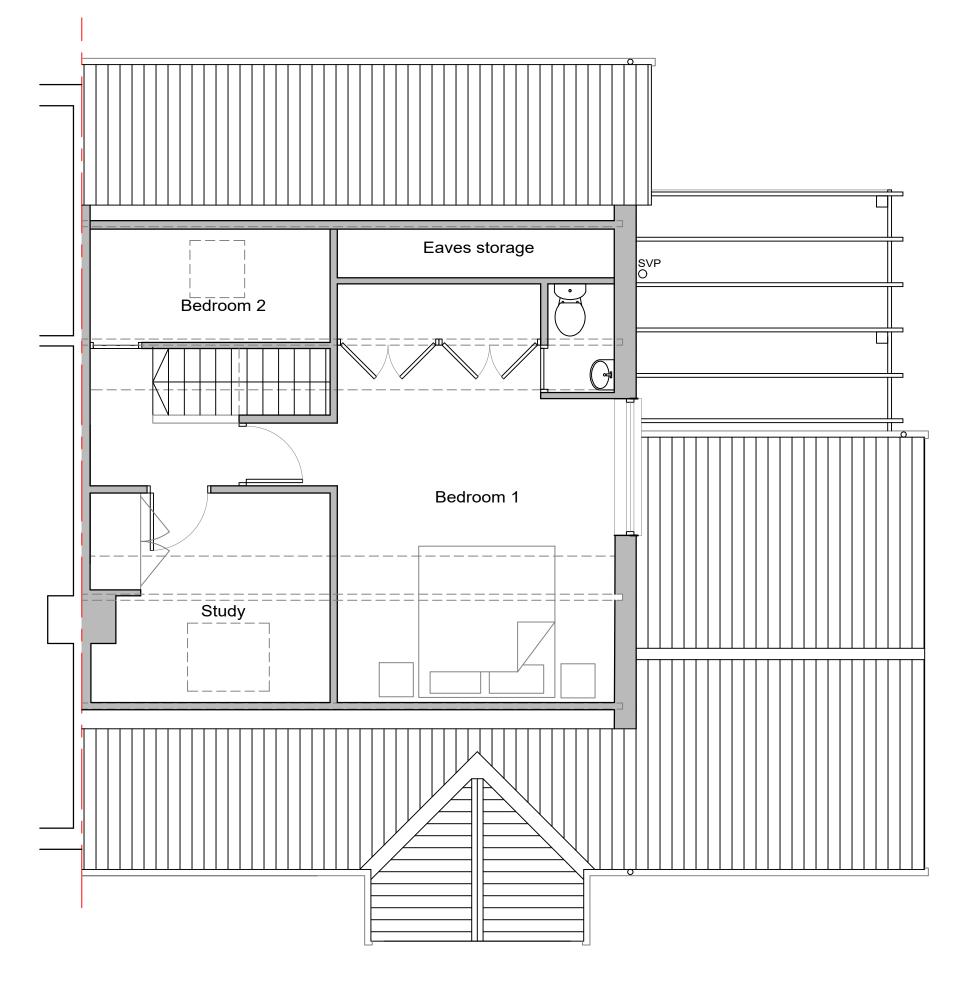

.

Front North West Facing Elevation

Side South West Facing Elevation

Rear South East Facing Elevation

Side North East Facing Elevation

#### MATERIAL SCHEDULE

- Brown/grey double roman tile to match existin
- 02 Off white rendered finish to match existin
- (03) Brickwork to match existin
- 4) Grey composite door with obscure sidelight
- (05) Grey Upvc double glazed doors
- 6 Grey Upvc double glazed windo
- (07) Obscure glazed grey Upvc window
- 8) White Upvc fascia and gutter
- 9) Treated timber pergola st