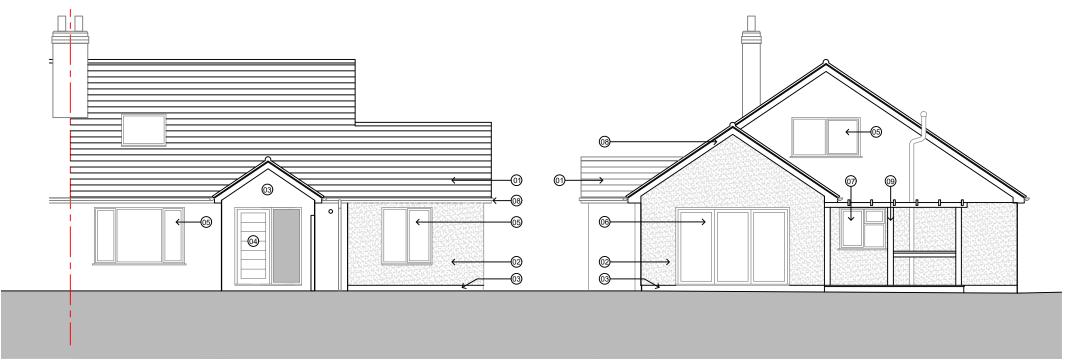

.

Front North West Facing Elevation

Side South West Facing Elevation

Rear South East Facing Elevation

Side North East Facing Elevation

#### MATERIAL SCHEDULE

- Brown/grey double roman tile to match existin
- 02 Off white rendered finish to match existin
- (03) Brickwork to match existin
- 4) Grey composite door with obscure sidelight
- (05) Grey Upvc double glazed doors
- 6 Grey Upvc double glazed windo
- (07) Obscure glazed grey Upvc window
- 8) White Upvc fascia and gutter
- 9) Treated timber pergola st