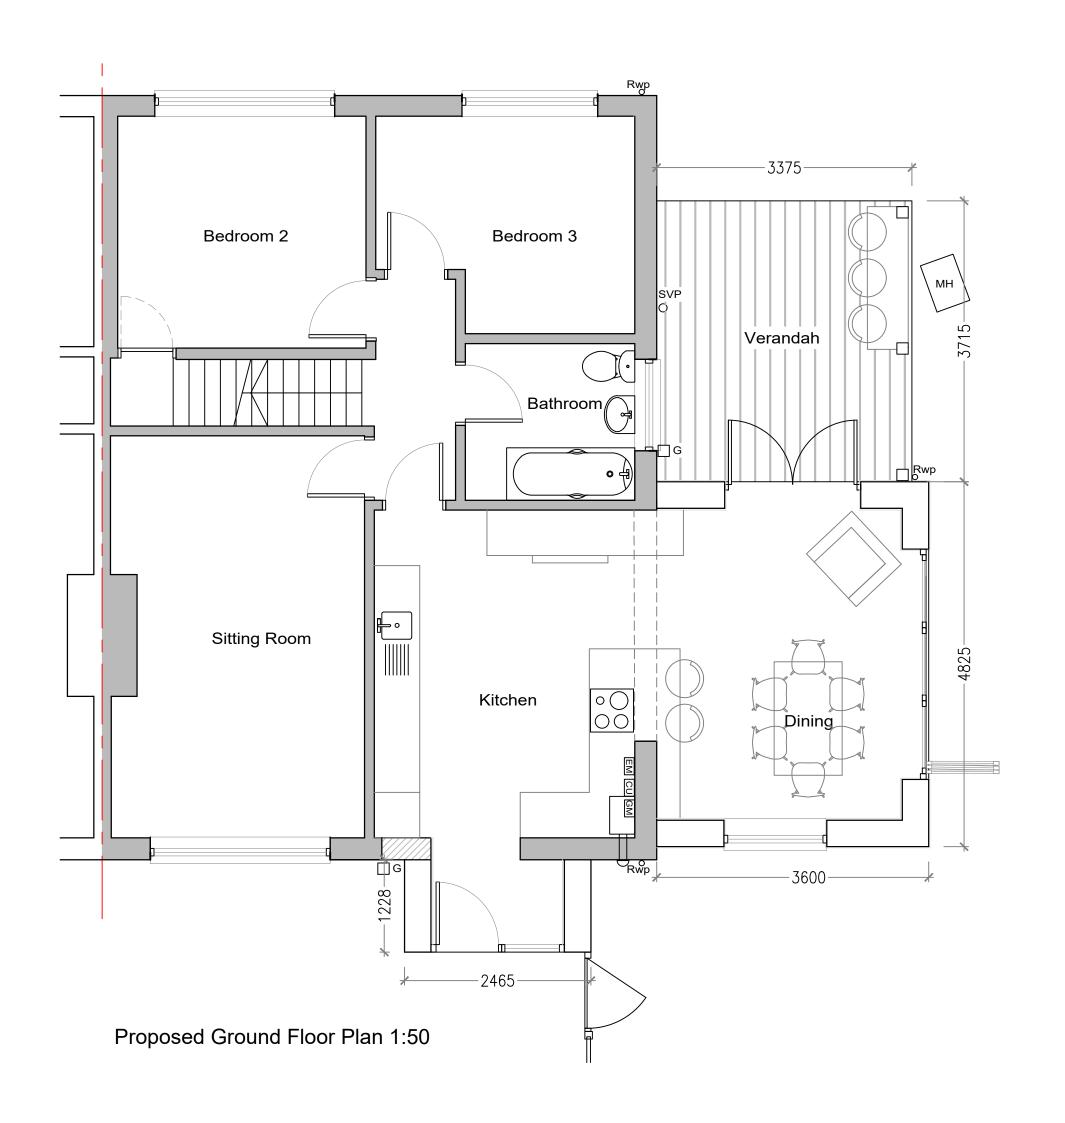

# **FIArchitects**

32 KEY WAY FULFORD YORK YO19 4QS

Proposed Ground Floor Plan

KW/01 11/11/23 Planning

004 -

This drawing is to read in conjunction with all related drawings. Do not scale from this drawing. All dims to be checked and verified on site before commencing any work or producing shop drawings.