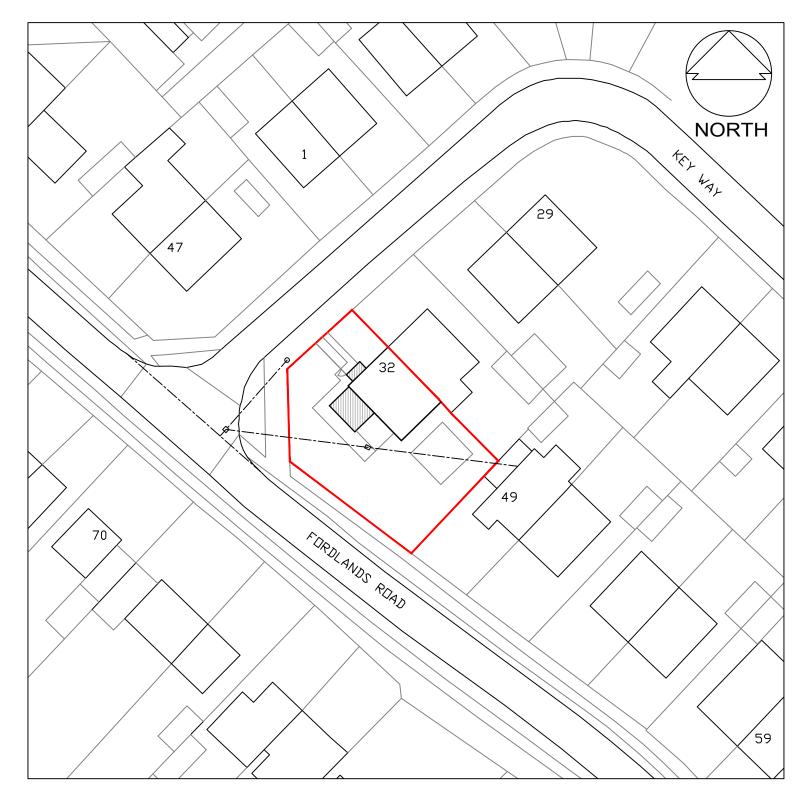

Proposed Block Plan 1:500

Location Plan 1:1250

# **FIArchitects**

32 KEY WAY FULFORD YORK YO19 4QS

Location Plan & Block Plan

As Noted @ A3

001 -

KW/01 11/11/23 Planning

**FIArchitects** 

32 KEY WAY **FULFORD** YORK YO19 4QS