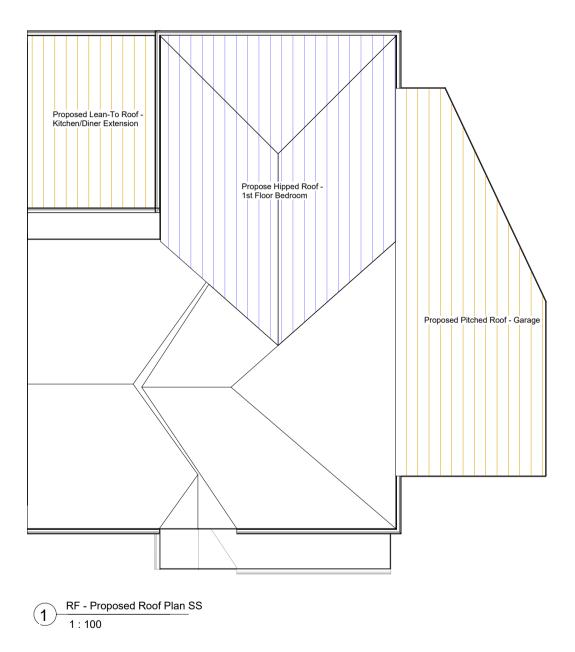

PLANNING

Client: Mr. Shojib Hussain

NOTES

Drawing copyright check all dimensions on site

Project: 82 Coverdale Road, Solihull, B92 7NT

Drawing Title: Proposed Roof Plans

| Project No. | R-86    | Date     | 23.01.23 |
|-------------|---------|----------|----------|
| Scale       | 1 : 100 | Drawn    | RS       |
| Drawing No. | P106    | Revision |          |