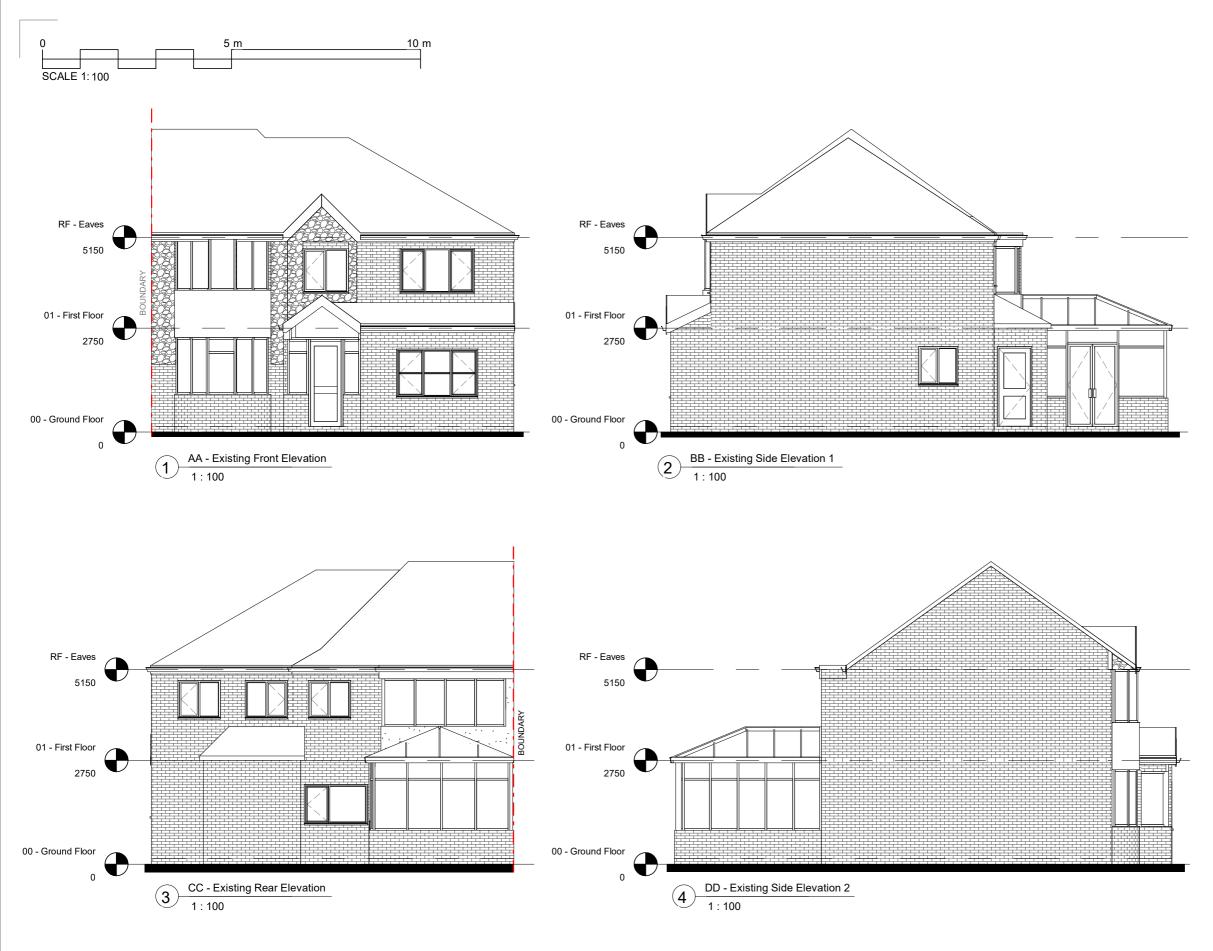

Rev Description Date Dr by **RS STUDIOS +** MAKING DESIGNS REALITY

PLANNING

NOTES Drawing copyright check all dimensions on site

Client:

Project:

Drawing Title: Existing Elevations

Project No.

Drawing No.

Scale

Mr. Shojib Hussain

82 Coverdale Road, Solihull, B92 7NT

R-86

P103

1:100

Tel. 07581245770 E. raheemshan1@outlook.com

Date