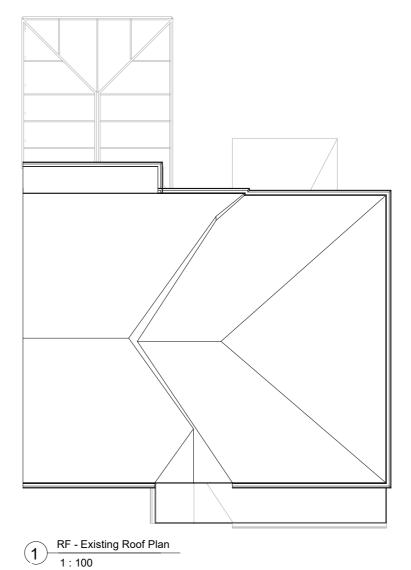

## PLANNING

Client:

Mr. Shojib Hussain

Project

82 Coverdale Road, Solihull, B92 7NT

Drawing Title: Existing Roof Plans

| Project No. | R-86  | Date     | 23.01.23 |
|-------------|-------|----------|----------|
| Scale       | 1:100 | Drawn    | RS       |
| Drawing No. | P102  | Revision |          |