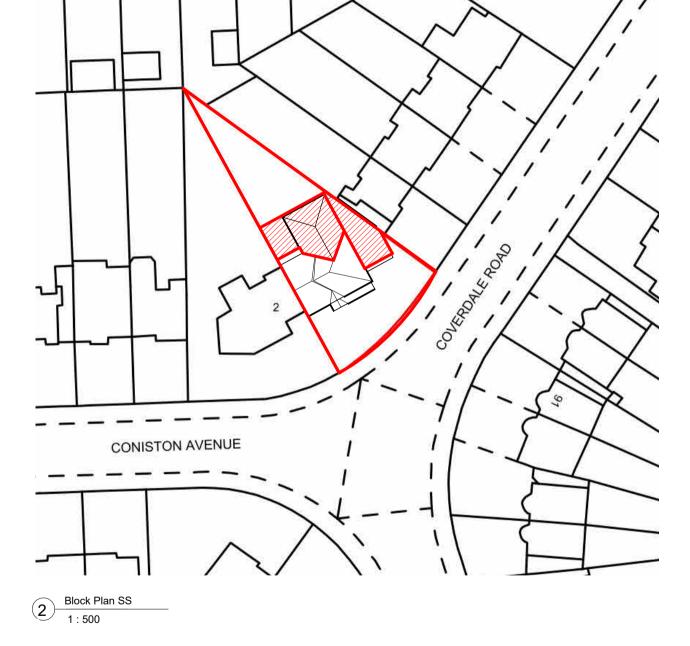

NOTES

Drawing copyright check all dimensions on site

**Proposed Extension** 

Rev Description Date Dr by

RS STUDIOS +

MAKING DESIGNS REALITY

PLANNING

Client:

Mr. Shojib Hussain

Project:

82 Coverdale Road, Solihull, B92 7NT

Drawing Title: Location & Block Plan

| Project No. | R-86         | Date     | 23.01.23 |
|-------------|--------------|----------|----------|
| Scale       | As indicated | Drawn    | RS       |
| Drawing No. | P100         | Revision |          |