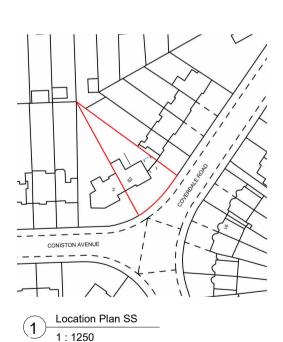

Mr. Shojib Hussain

Project:

82 Coverdale Road, Solihull, B92 7NT

Drawing Title: Location & Block Plan

| Project No. | R-86         | Date     | 23.01.23 |
|-------------|--------------|----------|----------|
| Scale       | As indicated | Drawn    | RS       |
| Drawing No. | P100         | Revision |          |