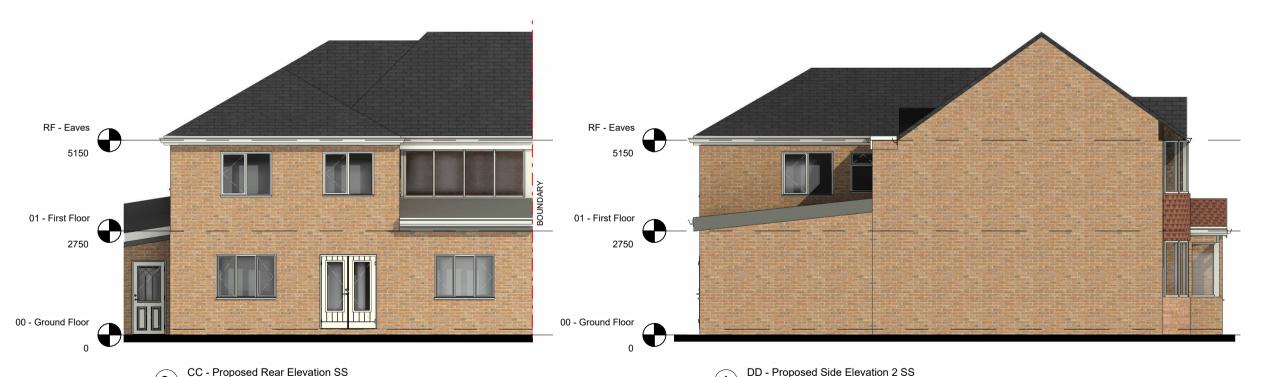

01 - First Floor 2750

00 - Ground Floor

AA - Proposed Front Elevation SS

BB - Proposed Side Elevation 1 SS
1:100

THIS DRAWING IS THE COPYRIGHT OF RS STUDIOS +
AND MAY NOT BE COPIED, ALTERED OR
REPRODUCED IN ANY FORM OR PASSED TO A THIRD
PARTY WITHOUT THEIR WRITTEN CONSENT. THE
CLIENTS ARE LEGALLY REQUIRED TO INFORM THE
OWNER(S) OF ANY ADJOINING BUILDING LIKELY TO
BE AFFECTED BY WORKS FALLING WITHIN THE
SCOPE OF THE PARTY WALL ACT 1996.

PLANNING

Client:

Mr. Shojib Hussain

Project:

82 Coverdale Road, Solihull, B92 7NT

Drawing Title:
Proposed Elevations

| Project No. | R-86    | Date     | 23.01.23 |
|-------------|---------|----------|----------|
| Scale       | 1 : 100 | Drawn    | RS       |
| Drawing No. | P107    | Revision |          |