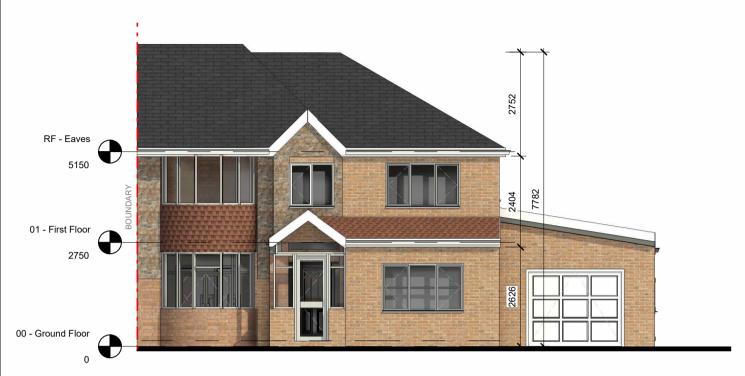

01 - First Floor 2750

00 - Ground Floor

AA - Proposed Front Elevation SS

BB - Proposed Side Elevation 1 SS
1:100

THIS DRAWING IS THE COPYRIGHT OF RS STUDIOS +
AND MAY NOT BE COPIED, ALTERED OR
REPRODUCED IN ANY FORM OR PASSED TO A THIRD
PARTY WITHOUT THEIR WRITTEN CONSENT. THE
CLIENTS ARE LEGALLY REQUIRED TO INFORM THE
OWNER(S) OF ANY ADJOINING BUILDING LIKELY TO
BE AFFECTED BY WORKS FALLING WITHIN THE
SCOPE OF THE PARTY WALL ACT 1996.

PLANNING

Client:

Mr. Shojib Hussain

Project:

82 Coverdale Road, Solihull, B92 7NT

Drawing Title:
Proposed Elevations

| Project No. | R-86    | Date     | 23.01.23 |
|-------------|---------|----------|----------|
| Scale       | 1 : 100 | Drawn    | RS       |
| Drawing No. | P107    | Revision |          |