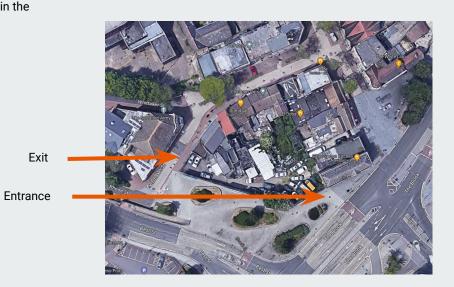

## 1. Introduction

The following is a Planning Statement in support for the planning application for a car wash in the empty land behind 15a Church Street, Chatham.

The new proposed entrance for the proposed car wash will be from The Brook while the exit will be from Whittaker Street.

# 2. Highway Considerations

The proposal does not look to alter the existing roads. However, there is a new proposed entrance for the site from The Brook. A new public exit from the site will be via Whittaker Street.

#### 3. Vehicular Access

Access into the site will be from The Brook while the exit will be from Whittaker Street.