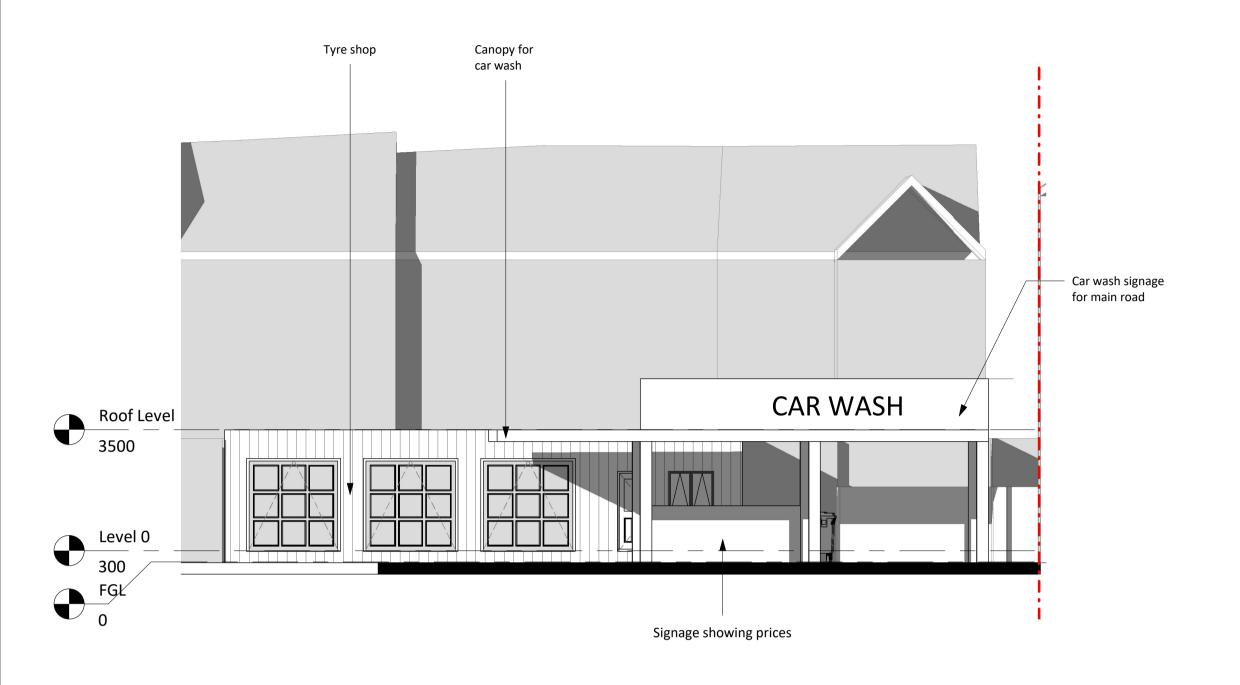

ing.
 All proposed materials will be chosen to closely match the existing materials unless otherwise stated

**ARCHITECTURE** everything

T: 07585 857615 E: architectureandeverything@gma

Car Wash

Land Behind 15 Church Street Chatham ME4 4BT Omar Diare

Project no. AE\_1050

| Revision |                   |            |  |
|----------|-------------------|------------|--|
| No.      | Description       | Date       |  |
| 1        | Planning Issue 01 | 10.11.2023 |  |
|          |                   |            |  |
|          |                   |            |  |
|          |                   |            |  |
|          |                   |            |  |
|          |                   |            |  |

Scale @A1

1:100

Drawing:

GA Elevations
Existing

**Drawing Number:** 

A0201



### Proposed Elevation 1

1:100



#### Proposed Elevation 2

1:100



## Proposed Elevation 3

1:100



### Proposed Elevation 4

1:100

#### NOTES:

- The drawing is meant for planning purposes only and is not intended to be used as a construction drawing.

- All proposed materials will be chosen to closely match the existing materials

# **ARCHITECTURE** everything

T: 07585 857615

Project no. AE\_1050

| Revision |                   |            |  |
|----------|-------------------|------------|--|
| No.      | Description       | Date       |  |
| 1        | Planning Issue 01 | 10.11.2023 |  |
|          |                   |            |  |
|          |                   |            |  |
|          |                   |            |  |
|          |                   |