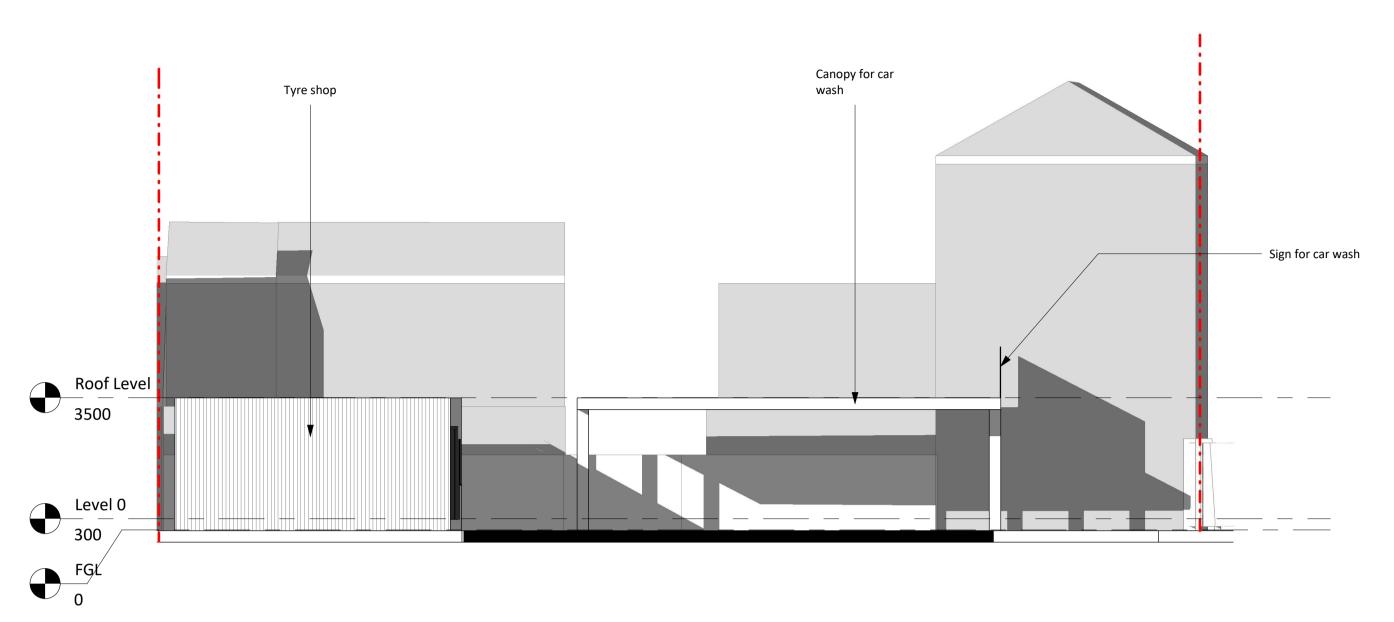

e chosen to closely match the existing materials unless otherwise stated

**ARCHITECTURE** everything

T: 07585 857615 E: architectureandeverything@gma

Car Wash

Land Behind 15 Church Street Chatham ME4 4BT Omar Diare

Project no. AE\_1050

| Revision |                   |            |  |
|----------|-------------------|------------|--|
| No.      | Description       | Date       |  |
| 1        | Planning Issue 01 | 10.11.2023 |  |
|          |                   |            |  |
|          |                   |            |  |
|          |                   |            |  |
|          |                   |            |  |
|          |                   |            |  |

Scale @A1

1:100

Drawing:

GA Elevations
Existing

**Drawing Number:** 

A0201



### Proposed Elevation 1

1:100



#### Proposed Elevation 2

1:100



## Proposed Elevation 3

1:100



### Proposed Elevation 4

1:100

#### NOTES:

- The drawing is meant for planning purposes only and is not intended to be used as a construction drawing.

- All proposed materials will be chosen to closely match the existing materials

# **ARCHITECTURE** everything

T: 07585 857615

Project no. AE\_1050

| Revision |                   |            |  |
|----------|-------------------|------------|--|
| No.      | Description       | Date       |  |
| 1        | Planning Issue 01 | 10.11.2023 |  |
|          |                   |            |  |
|          |                   |            |  |
|          |                   |            |  |
|          |                   |            |  |
|          |