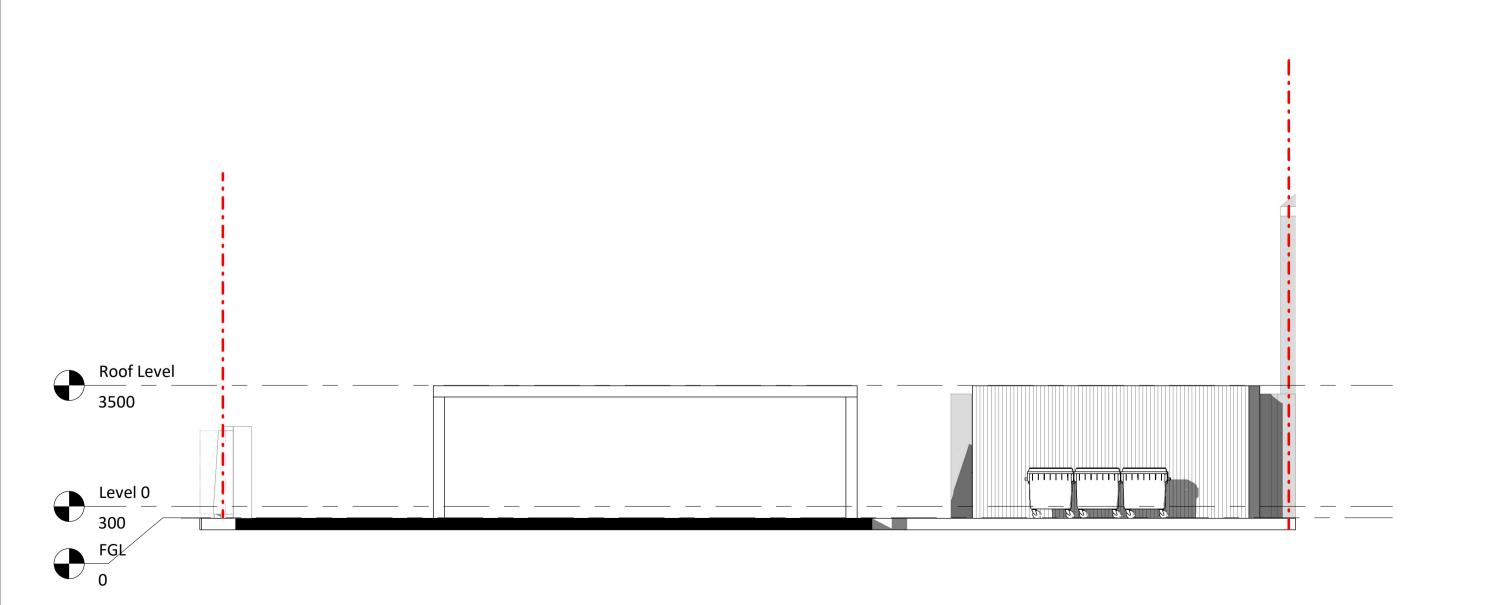

ng materials unless otherwise stated

**ARCHITECTURE** everything

T: 07585 857615 E: architectureandeverything@gma

Car Wash

Land Behind 15 Church Street Chatham ME4 4BT Omar Diare

Project no. AE\_1050

| Revision |                   |            |  |
|----------|-------------------|------------|--|
| No.      | Description       | Date       |  |
| 1        | Planning Issue 01 | 10.11.2023 |  |
|          |                   |            |  |
|          |                   |            |  |
|          |                   |            |  |
|          |                   |            |  |
|          |                   |            |  |

Scale @A1

1:100

Drawing:

GA Elevations
Existing

**Drawing Number:** 

A0201



### Proposed Elevation 1

1:100



#### Proposed Elevation 2

1:100



## Proposed Elevation 3

1:100



### Proposed Elevation 4

1:100

#### NOTES:

- The drawing is meant for planning purposes only and is not intended to be used as a construction drawing.

- All proposed materials will be chosen to closely match the existing materials

# **ARCHITECTURE** everything

T: 07585 857615

Project no. AE\_1050

| Revision |                   |            |  |
|----------|-------------------|------------|--|
| No.      | Description       | Date       |  |
| 1        | Planning Issue 01 | 10.11.2023 |  |
|          |                   |            |  |
|          |                   |            |  |
|          |                   |            |  |
|          |                   |            |  |
|          |                   |            |  |

Scale @A1

1:100