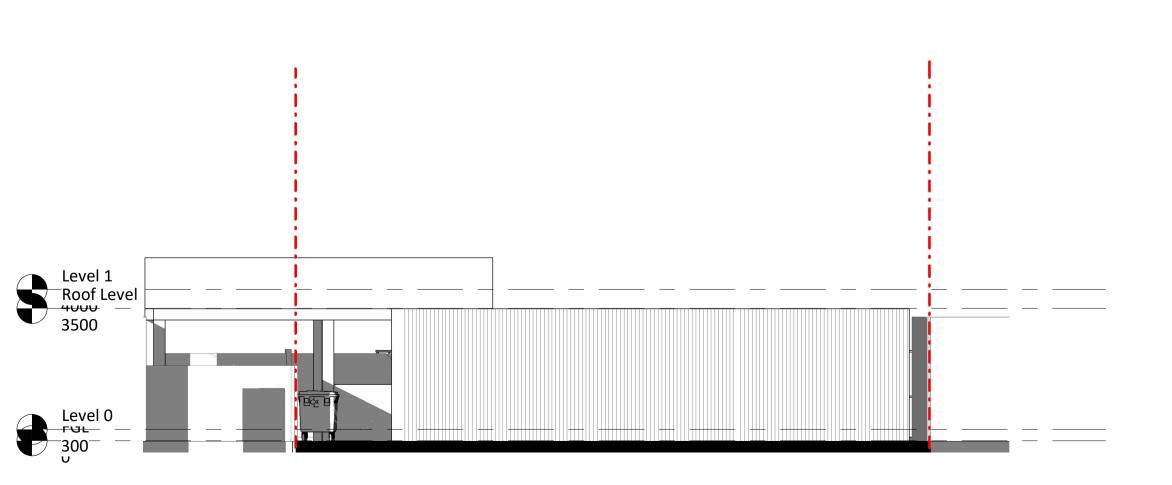

### Proposed Elevation 1

1:100

#### Proposed Elevation 2

1:100

## Proposed Elevation 3

1:100

### Proposed Elevation 4

1:100