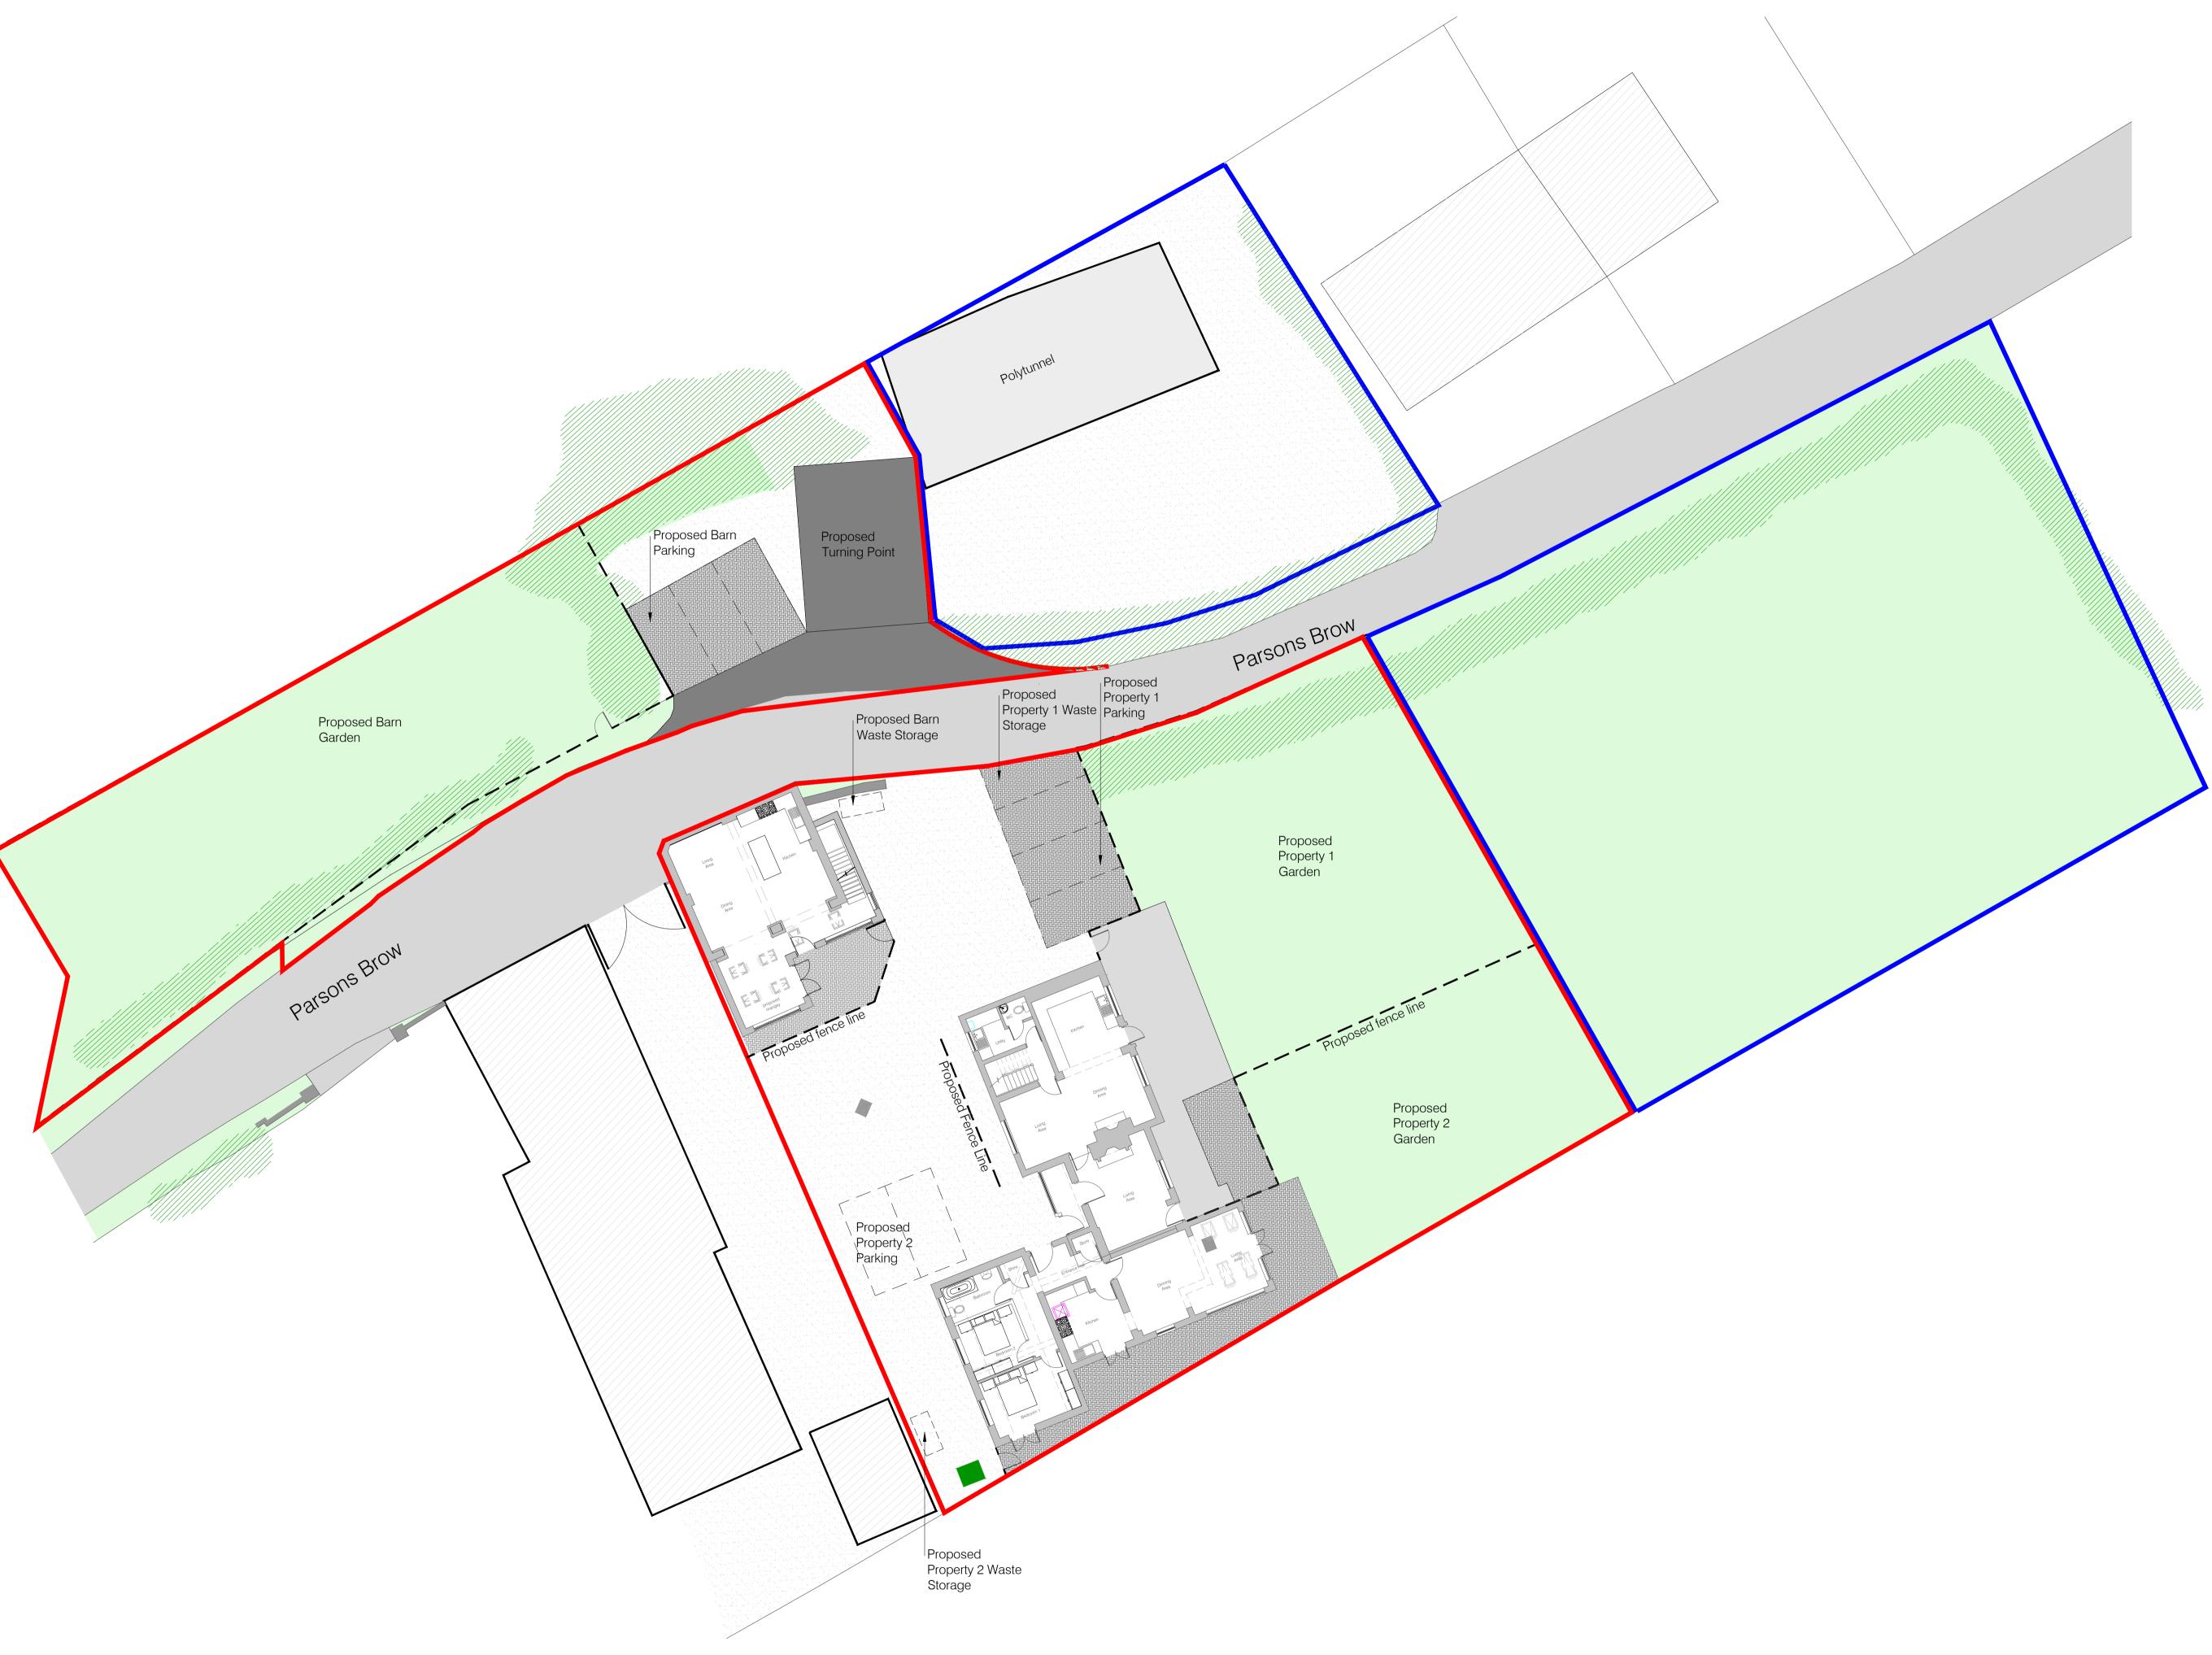

Proposed Site Plan

This drawing is copyright and property of ACR. It must not be copied in whole or in part used for manufacture or disclosed without the written consent of ACR.

DO NOT SCALE

REPORT ALL ERRORS AND OMISSIONS DIMENSIONS TO BE CHECKED ON SITE

Clie

Mr & Mrs J Oulton

Project Name and Address

Dwellings Development -Parsons Brow

Rainford St Helens WA11 8AD

T:41

Proposed Site Plan

Construction Consultants Facilities Management