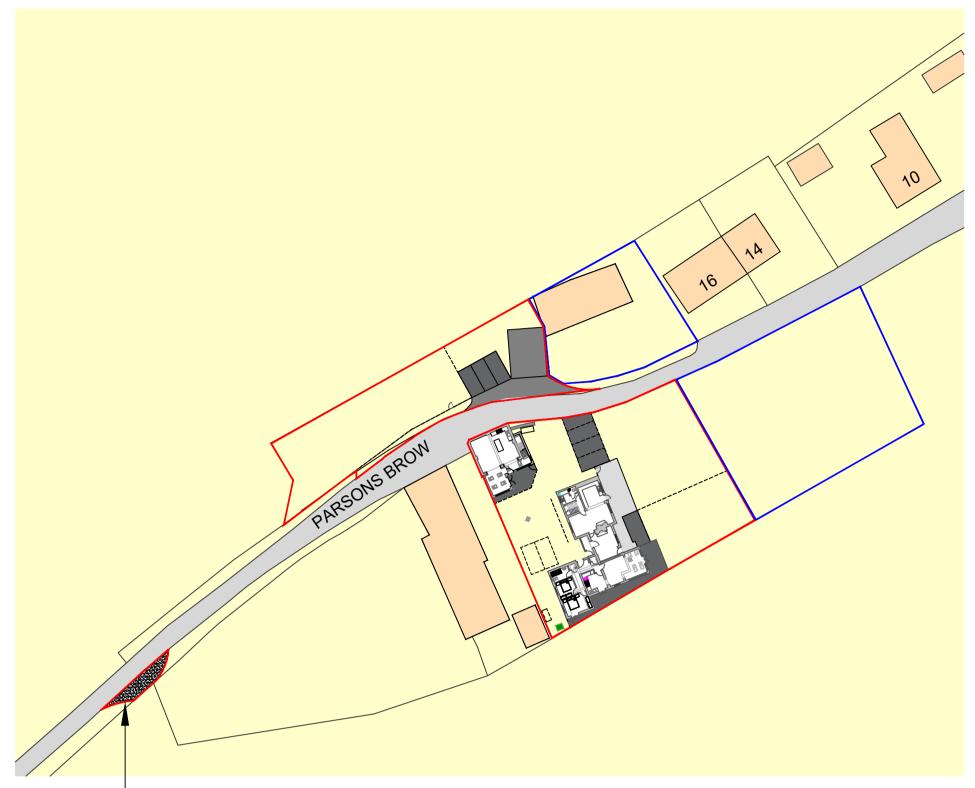

## **Proposed Site Location Plan**

| 0   | 20      | 40 | 60 | 80 | 100 |
|-----|---------|----|----|----|-----|
| Sca | le Bar: |    |    |    |     |

This drawing is copyright and property of ACR. It must not be copied in whole or in part used for manufacture or disclosed without the written consent of ACR.