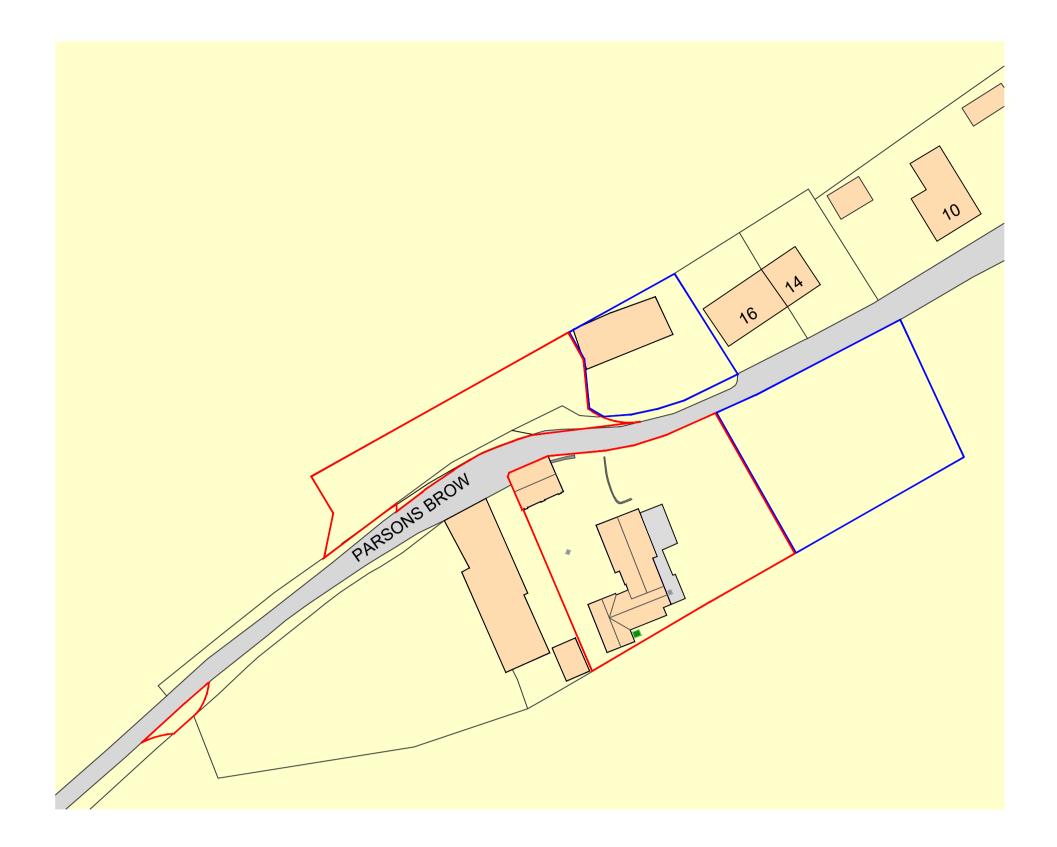

## **Existing Site Location Plan**

| 0    | 20       | 40 | 60 | 80 | 100 |
|------|----------|----|----|----|-----|
| Scal | e Bar:   |    |    |    |     |
| Scal | e 1:1250 |    |    |    |     |

Proposed Passing Point