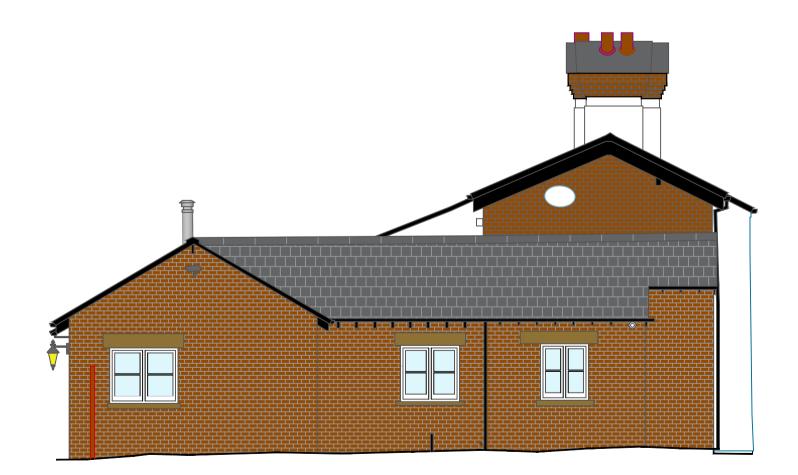

**Elevation 1** 

**Elevation 3** 

**Elevation 2** 

**Elevation 4** 

This drawing is copyright and property of ACR. It must not be copied in whole or in part used for manufacture or disclosed without the written consent of ACR.

Title

Existing House Elevations

| Construction Consultants<br>Facilities Management | Consulting Engil<br>CDM Consultants        |           |
|---------------------------------------------------|--------------------------------------------|-----------|
|                                                   |                                            |           |
|                                                   | <b>AC</b>                                  |           |
|                                                   |                                            |           |
|                                                   | , 0                                        | 0,        |
| Drawn                                             | Checked                                    |           |
| FJW                                               | SAR                                        |           |
| FJW<br>Date Oct.2023                              | SAR<br><sup>Scale</sup> 1:75               | Drg. Size |
| Date                                              | <sup>Scale</sup> 1:75                      | Å1        |
| Date<br>Oct.2023<br>Drawing No.                   | <sup>Scale</sup> 1:75<br><b>104 rev. 0</b> | Å1        |