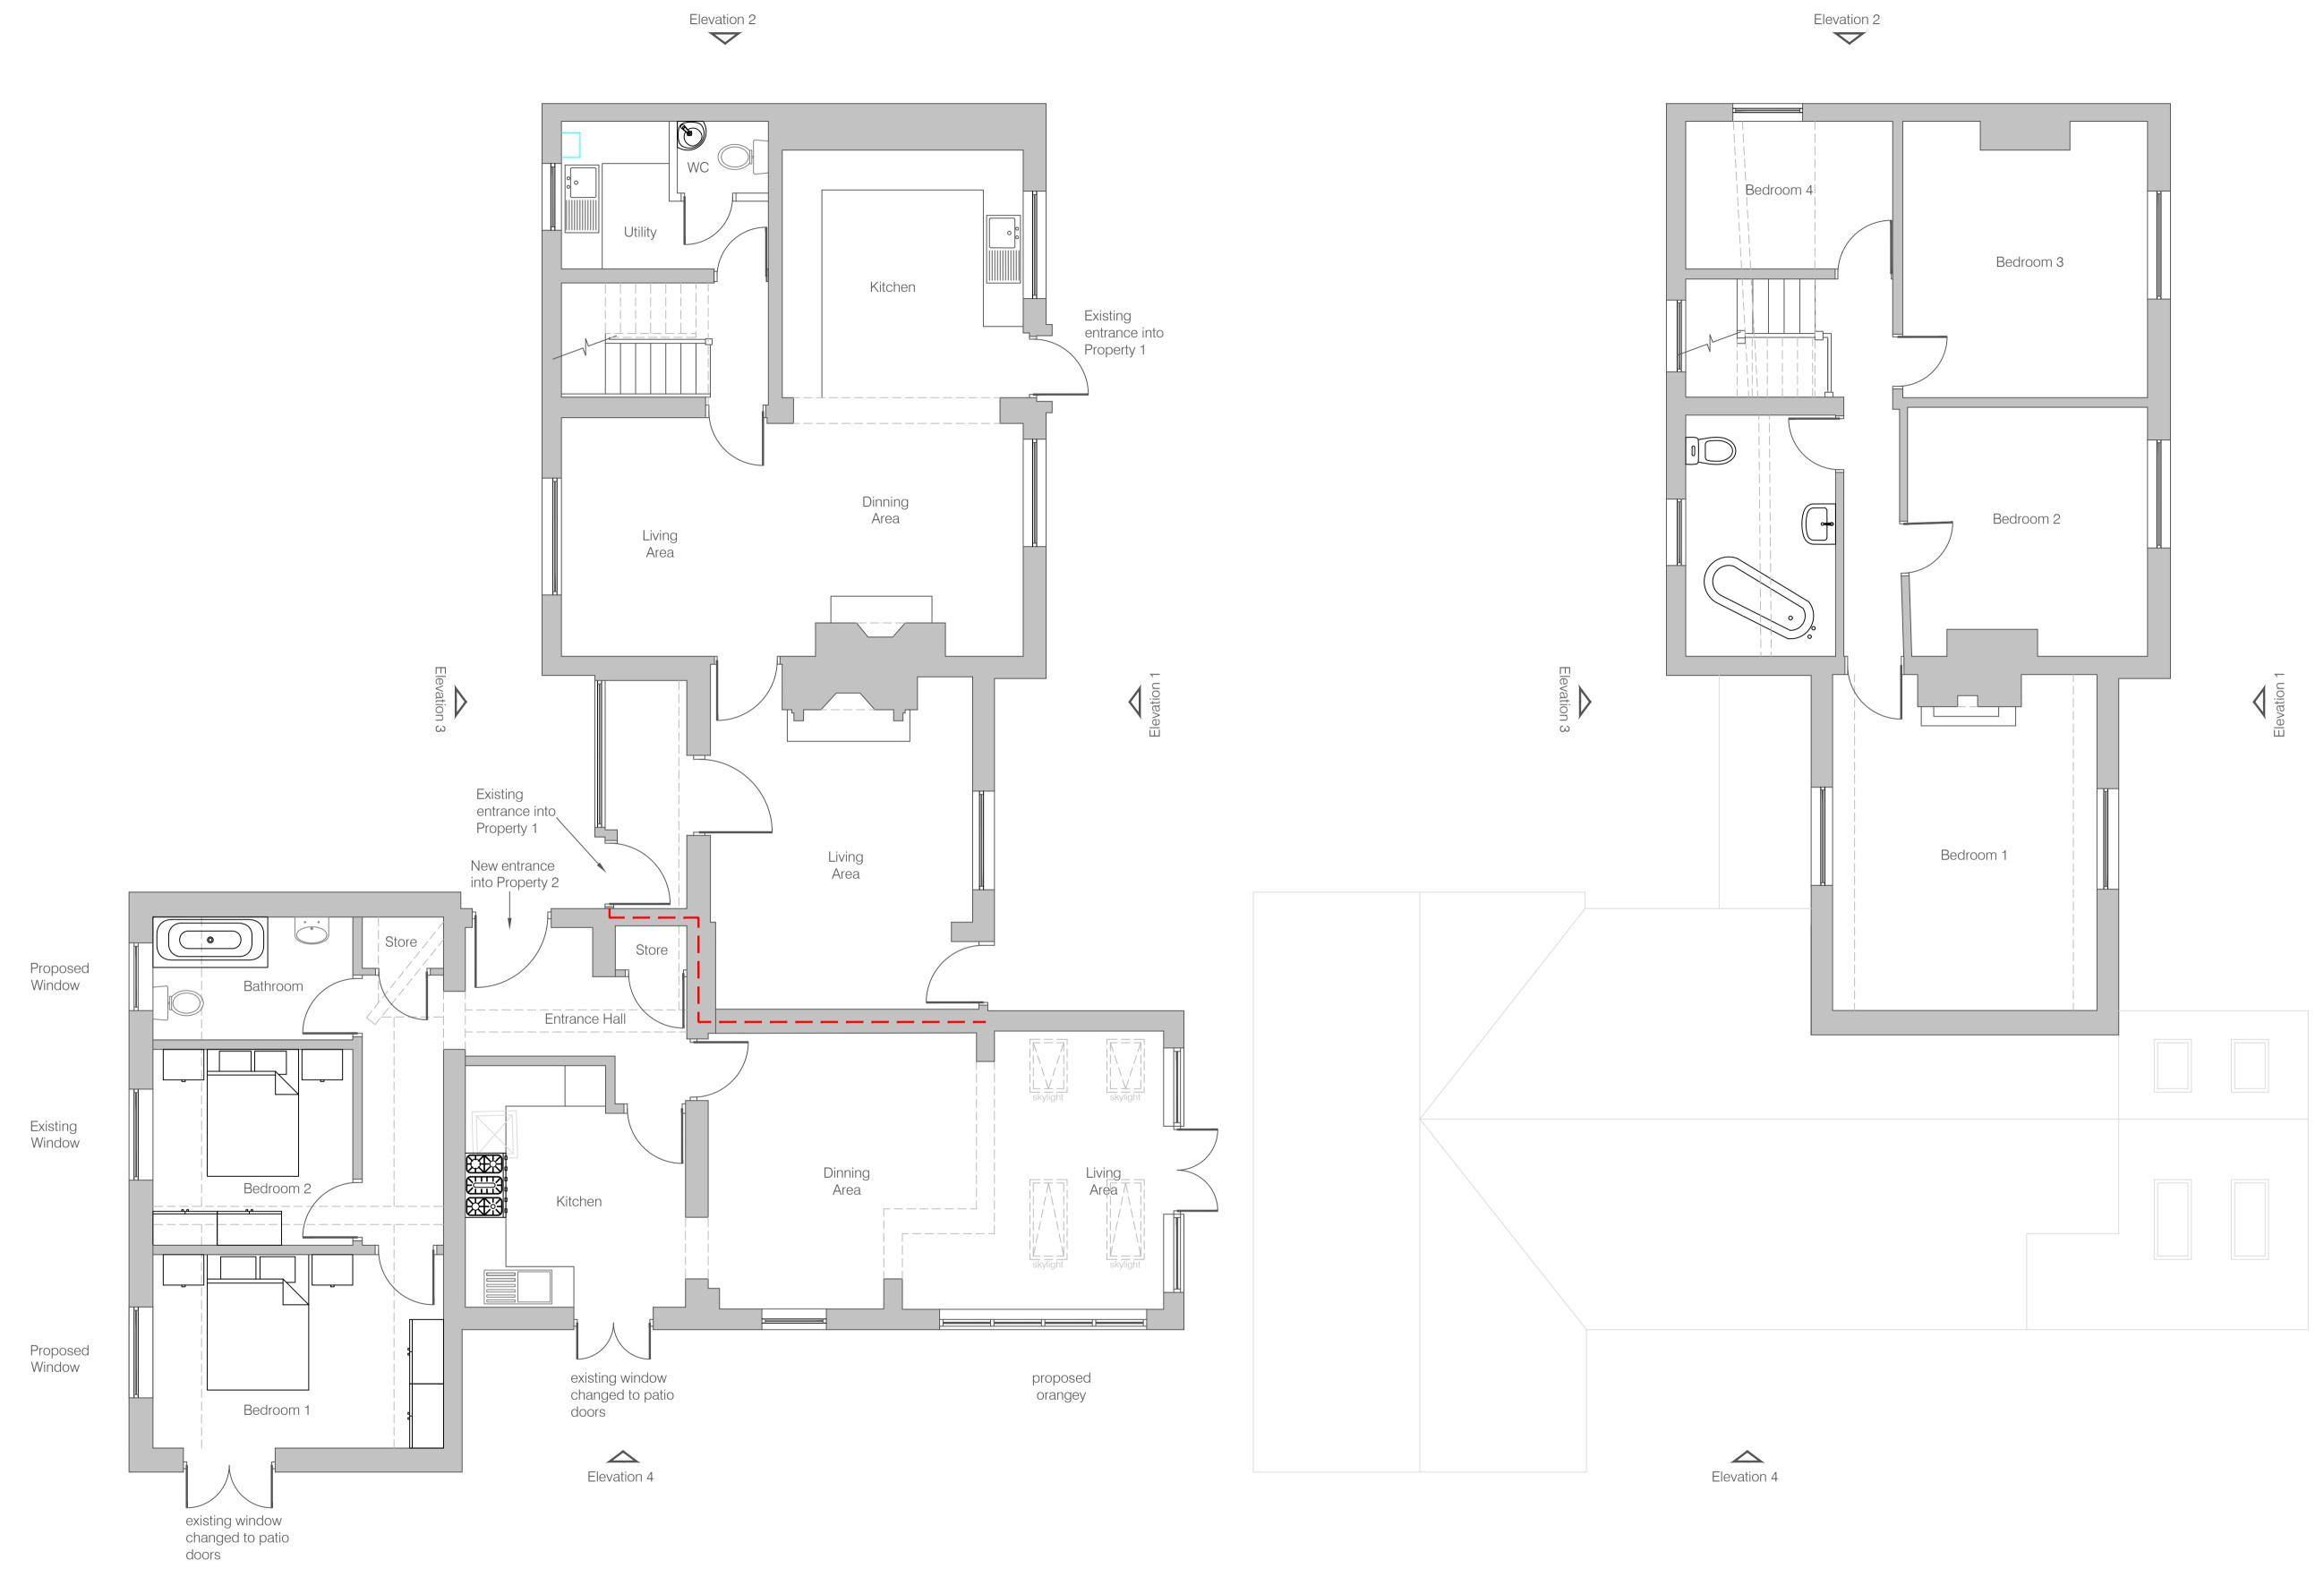

**Proposed Ground Floor Plan** 

**Proposed First Floor Plan** 

## DO NOT SCALE

REPORT ALL ERRORS AND OMISSIONS DIMENSIONS TO BE CHECKED ON SITE

— — — — Property split

| No.                    | Revision/Issue | Chkd | Date |
|------------------------|----------------|------|------|
|                        |                |      |      |
| Client<br>James Oulton |                |      |      |

Project Name and Address Parson's Brow Farm Parsons Brow Rainford WA11 8AD

Title

Proposed House Floor Plans

Issue 7 Template issued 12/03/13