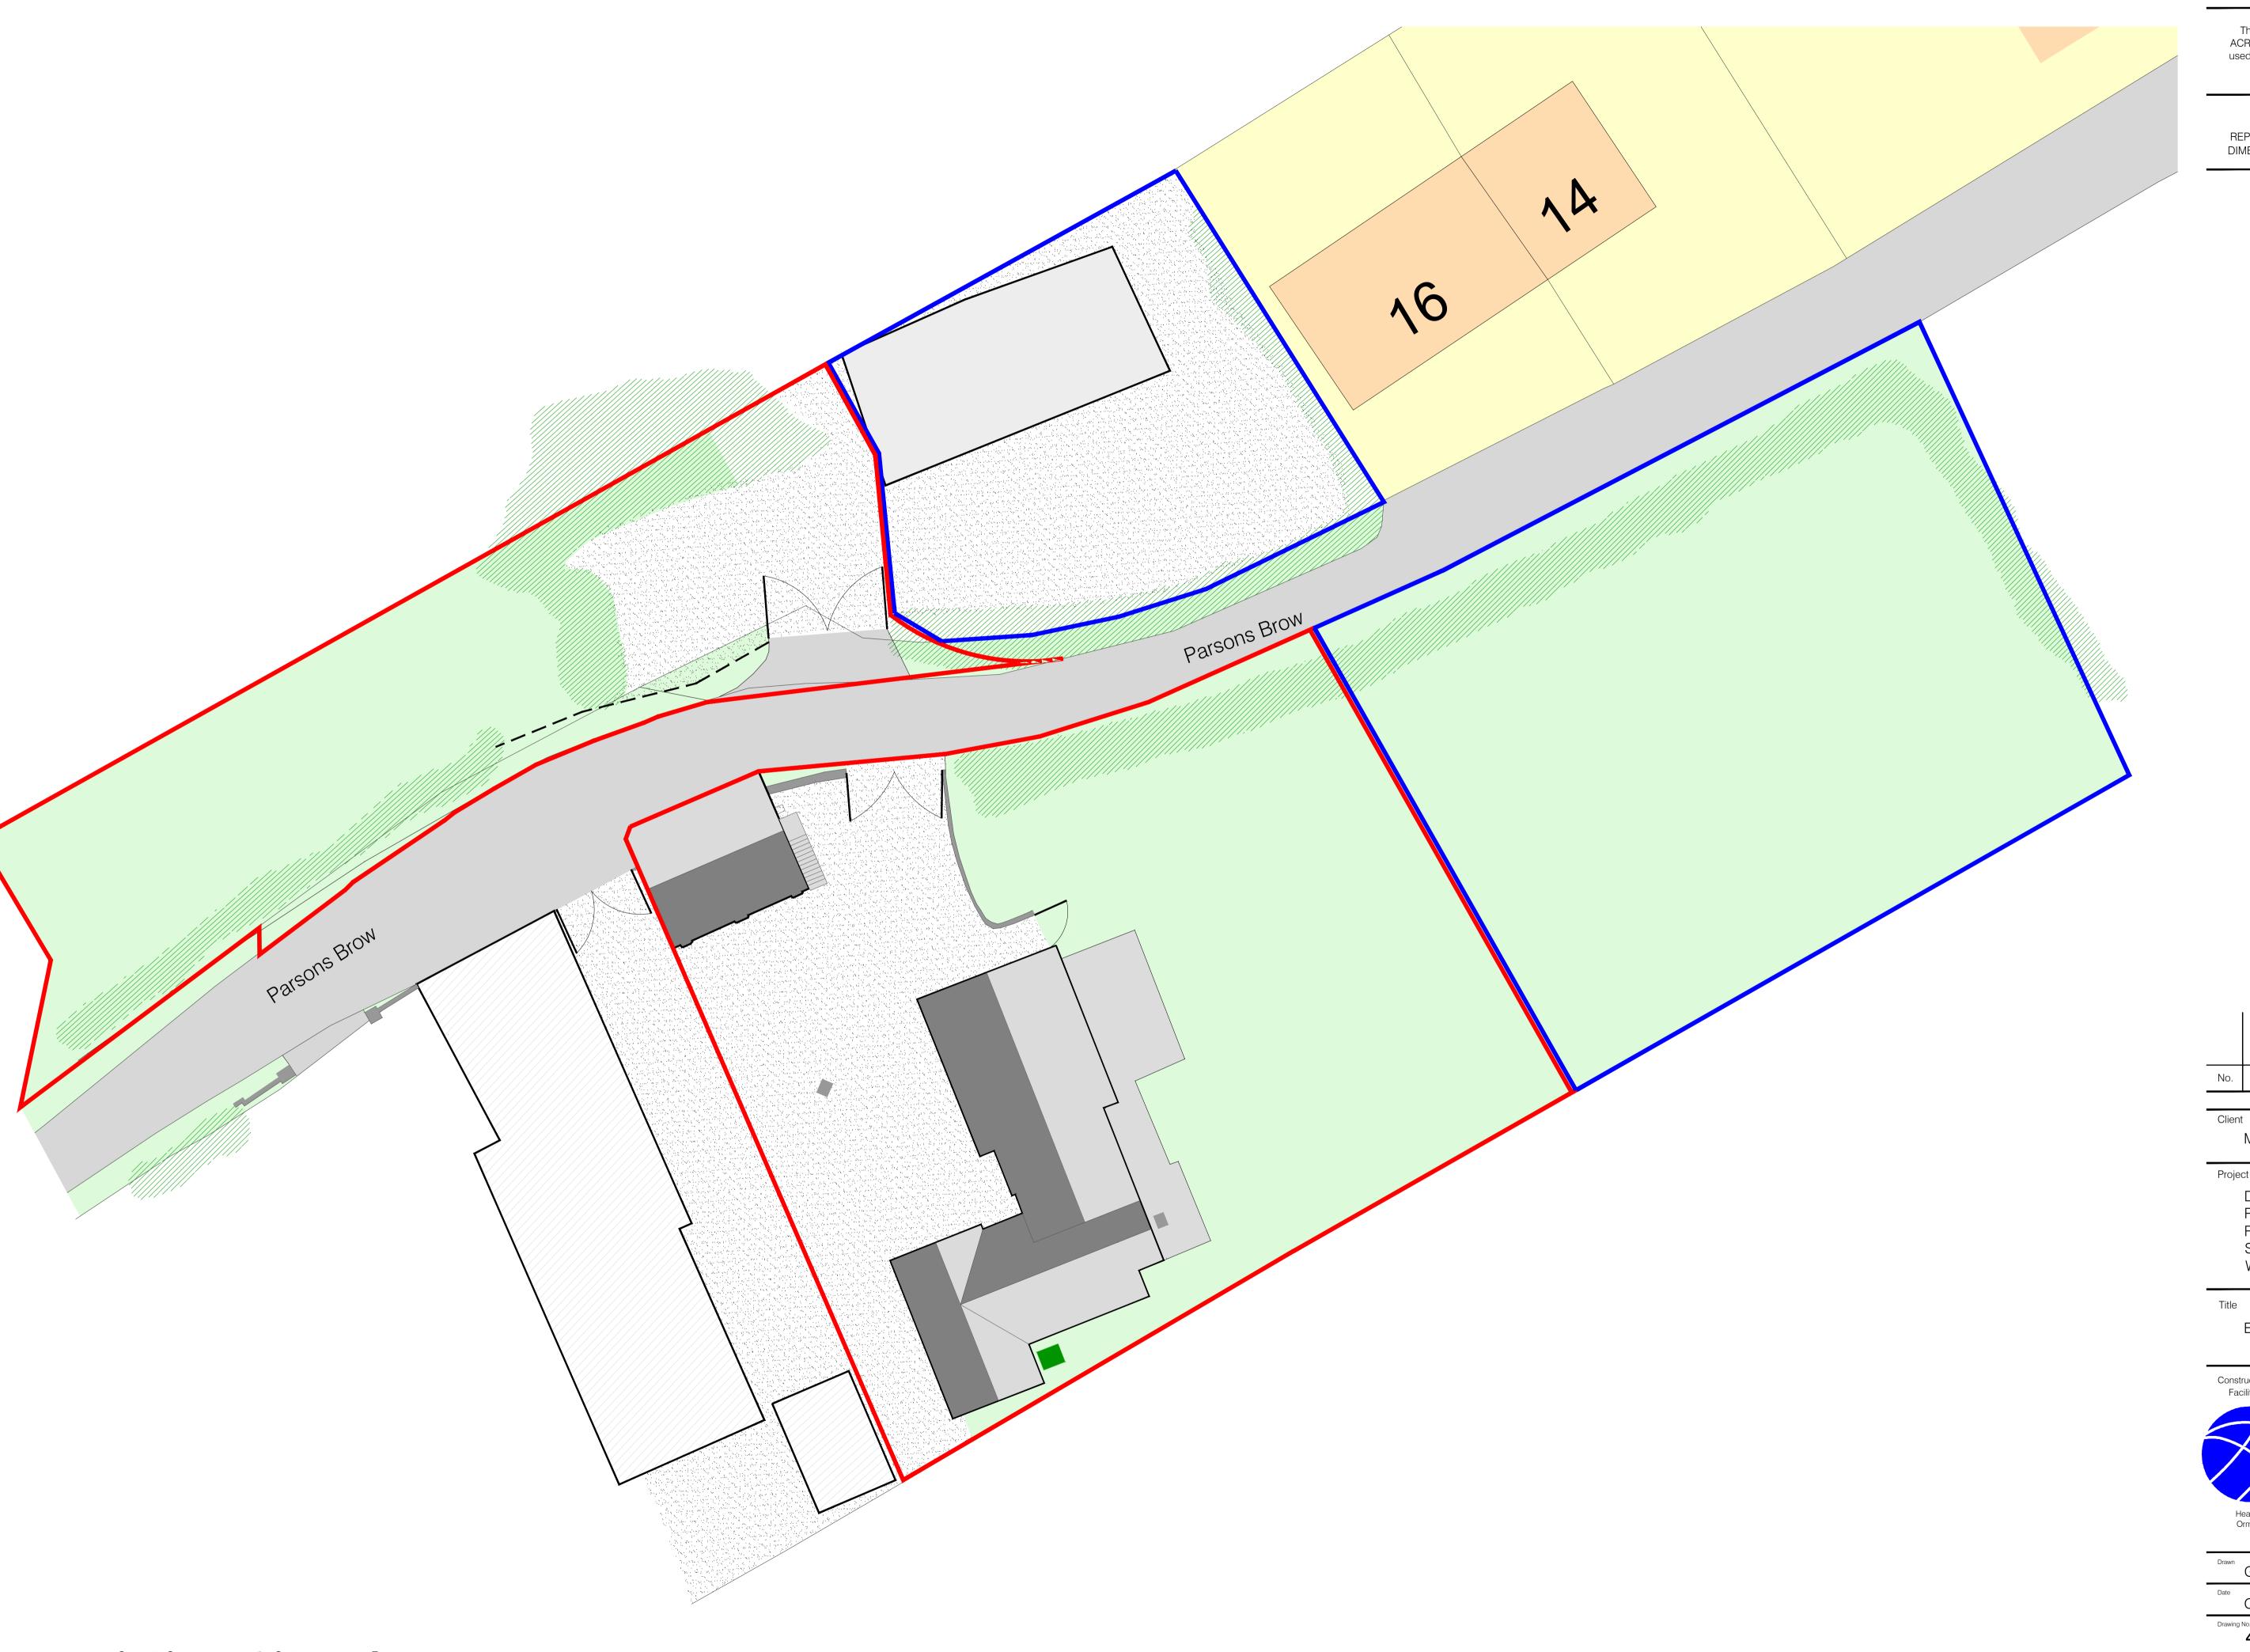

**Existing Site Plan** 

This drawing is copyright and property of ACR. It must not be copied in whole or in part used for manufacture or disclosed without the written consent of ACR.

DO NOT SCALE

REPORT ALL ERRORS AND OMISSIONS DIMENSIONS TO BE CHECKED ON SITE

Mr & Mrs J Oulton

Project Name and Address

Dwellings Development - Parsons Brow Rainford

St Helens WA11 8AD

Existing Site Plan

Construction Consultants Facilities Management

Head Office: Suite 5C, Stanley Grange Business Village, Ormskirk Road, Knowsley Village, Merseyside, L34 4AR Tel: +44 (0) 1744 621 669 Web Site: www.acr.org.uk

Scale 1:150 Drg. Size A1 Oct. 2023

4416 / P / 101 rev. 0

FOR PLANNING APPROVAL

ACRA/ISO/P01Issue 7 Template issued 13/03/13