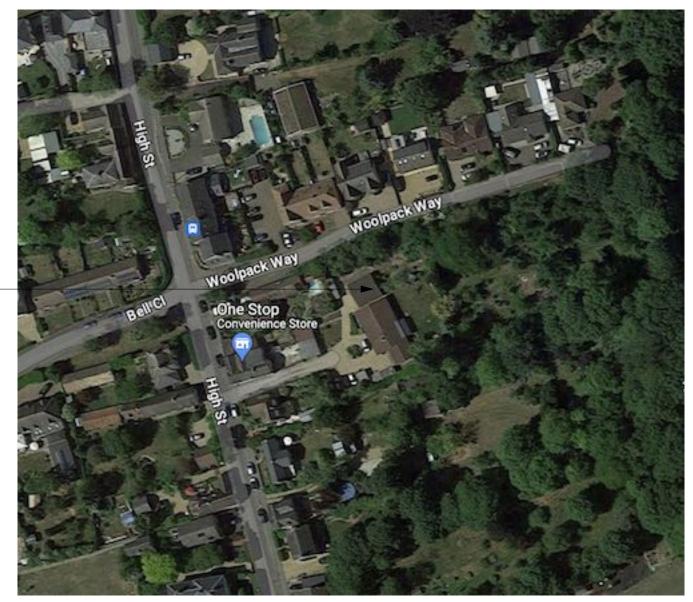

Title: Location Plan Dwg No: 2171b\_000

Purpose: Planning Scale: 1:1250@A3 Revision: -

©Confidential copyright Tye Architects under berne & universal copyright convention. Information contained within this drawing is the sole copyright of Tye Architects and is not to be reproduced without their express permission. This document must not be copied without written permission and the contents must not be imparted to a third party nor be used for any unauthorised purpose.

Aerial view

Existing access looking north, as proposed will remain unaltered

Existing access looking south, as proposed will remain unaltered