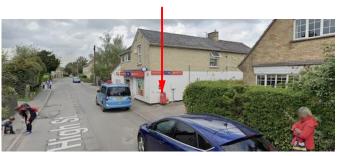

Aerial view

Existing access looking north, as proposed will remain unaltered

Existing access looking south, as proposed will remain unaltered