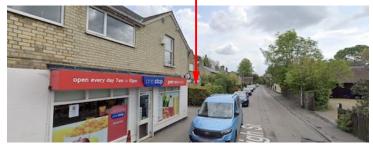

Aerial view

Existing access looking north, as proposed will remain unaltered

Existing access looking south, as proposed will remain unaltered